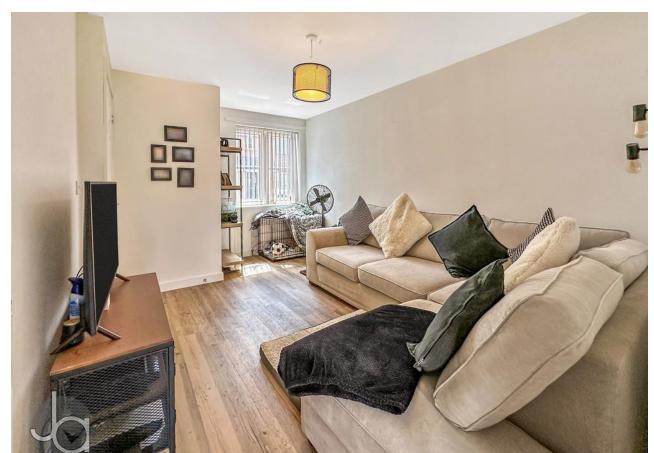

#### STEP INSIDE

As you enter, you are greeted by a entrance hall leading to a bright and airy lounge-perfect for entertaining or relaxing.

The well-appointed kitchen, equipped with contemporary fixtures, is a culinary delight. A convenient WC completes the ground floor amenities.