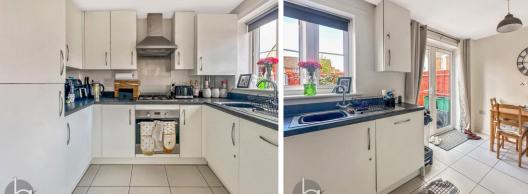

#### STEP INSIDE

As you enter, you are greeted by a entrance hall leading to a bright and airy lounge-perfect for entertaining or relaxing.

The well-appointed kitchen, equipped with contemporary fixtures, is a culinary delight. A convenient WC completes the ground floor amenities.