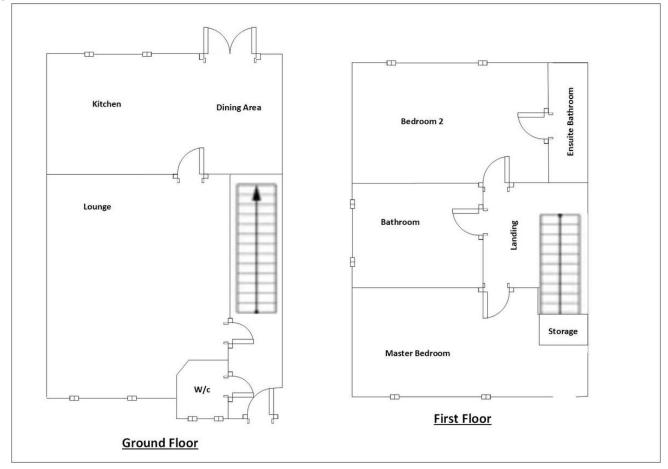

# **FLOORPLAN**

#### **DIMENSIONS**

Entrance Hallway Cloakroom Lounge 10'8" x 14'3" Kitchen/Diner 13'9" x 8'5"

First Floor Landing Master Bedroom 10'8" x 9'5" En Suite 5' x 6'5" Bedroom Two 11'10" x 6'11" Bathroom 5'3" x 6'2"