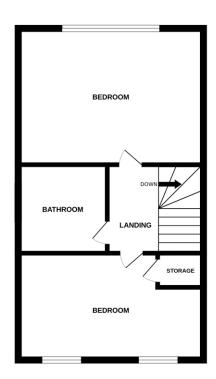

Upstairs, the landing leads to two generously double sized bedrooms. The centrally located bathroom on the first floor is fitted with modern fixtures, including a bathtub, washbasin, and toilet, ensuring comfort and convenience for all occupants. Additional storage spaces throughout the property help maintain a clutterfree environment, enhancing the home's practical appeal.

Entrance Hall Kitchen 9' 11" x 6' 01" (3.02m x 1.85m) Lounge /Diner 16' 1" x 13' 1" (4.90m x 3.99m) WC

First FLoor
Landing
Bedroom One
13' 3" x 13' 2" (4.04m x 4.01m)
Bedroom Two
13' 01" x 8' 1" (3.99m x 2.46m)
Family Bathroom

# **FLOORPLAN**

GROUND FLOOR

1ST FLOOR

What every attempt has been made to ensure the accuracy of the floorpian certainties here, measurements of discose, undersult, norms and any order term are supprovated and only exponedably is feath for the years, omission or mis-statement. The plan is for flustratine purposes only and should be used as such by any prospective purchaser. The services, systems and applicances shown have not been tested and no guarantee as to their operability or efficiency can be given.