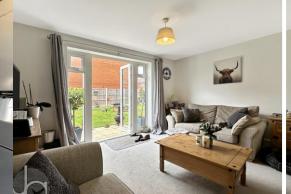

Continuing through the ground floor, you'll find the spacious lounge and dining area. This open-plan space is bathed in natural light, creating a warm and inviting atmosphere. French doors offer views of the rear garden, providing a tranquil backdrop for your daily life. Adjacent to the living area is a handy WC, offering convenience for residents and guests alike.