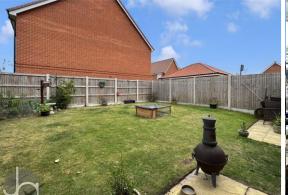

#### STEP OUTSIDE

The property boasts a spacious driveway capable of accommodating several vehicles, providing ample parking for residents and guests. The front is neatly landscaped with shrubs, adding an inviting touch to the home's entrance. At the back, the house opens up to a good sized rear garden, enclosed by fencing, offering privacy and a sense of seclusion.