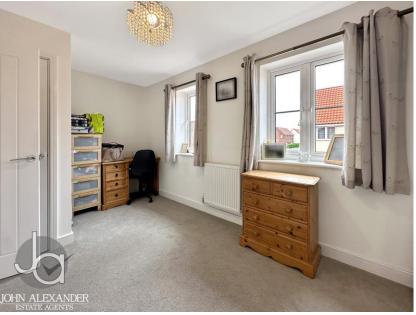

Upstairs, the landing leads to two generously double sized bedrooms. The centrally located bathroom on the first floor is fitted with modern fixtures, including a bathtub, washbasin, and toilet, ensuring comfort and convenience for all occupants. Additional storage spaces throughout the property help maintain a clutterfree environment, enhancing the home's practical appeal.

Entrance Hall Kitchen 9' 11" x 6' 01" (3.02m x 1.85m) Lounge /Diner 16' 1" x 13' 1" (4.90m x 3.99m) WC

First FLoor
Landing
Bedroom One
13' 3" x 13' 2" (4.04m x 4.01m)
Bedroom Two
13' 01" x 8' 1" (3.99m x 2.46m)
Family Bathroom