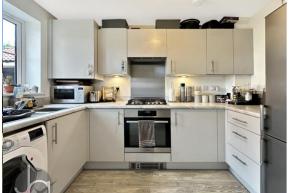

#### STEP INSIDE

As you step through the front door, you are welcomed by a bright and inviting entrance hall that sets the tone for the rest of the home. To your left, the modern kitchen awaits, equipped with contemporary appliances and ample counter space.

Entrance Hall Kitchen 9' 11" x 6' 01" (3.02m x 1.85m) Lounge /Diner 16' 1" x 13' 1" (4.90m x 3.99m) WC

First FLoor
Landing
Bedroom One
13' 3" x 13' 2" (4.04m x 4.01m)
Bedroom Two
13' 01" x 8' 1" (3.99m x 2.46m)
Family Bathroom