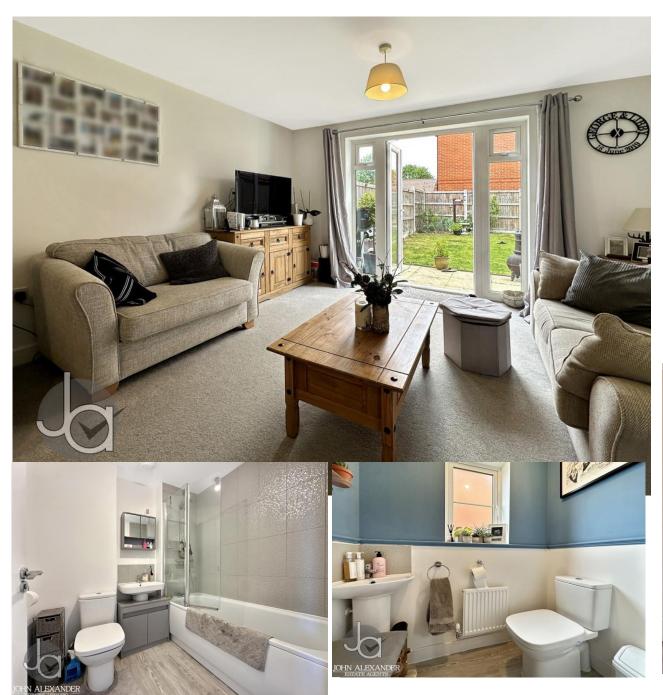

#### STEP INSIDE

As you step through the front door, you are welcomed by a bright and inviting entrance hall that sets the tone for the rest of the home. To your left, the modern kitchen awaits, equipped with contemporary appliances and ample counter space.

Continuing through the ground floor, you'll find the spacious lounge and dining area. This open-plan space is bathed in natural light, creating a warm and inviting atmosphere. French doors offer views of the rear garden, providing a tranquil backdrop for your daily life. Adjacent to the living area is a handy WC, offering convenience for residents and guests alike.

Upstairs, the landing leads to two generously double sized bedrooms. The centrally located bathroom on the first floor is fitted with modern fixtures, including a bathtub, washbasin, and toilet, ensuring comfort and convenience for all occupants. Additional storage spaces throughout the property help maintain a clutterfree environment, enhancing the home's practical appeal.