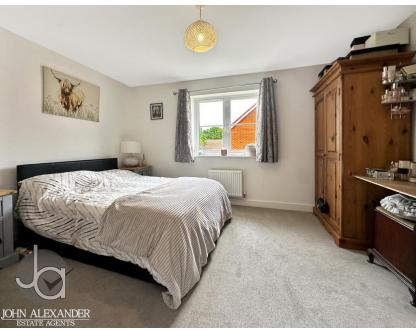

Upstairs, the landing leads to two generously double sized bedrooms. The centrally located bathroom on the first floor is fitted with modern fixtures, including a bathtub, washbasin, and toilet, ensuring comfort and convenience for all occupants. Additional storage spaces throughout the property help maintain a clutterfree environment, enhancing the home's practical appeal.

Entrance Hall Kitchen 9' 11" x 6' 01" (3.02m x 1.85m) Lounge /Diner 16' 1" x 13' 1" (4.90m x 3.99m) WC

First FLoor
Landing
Bedroom One
13' 3" x 13' 2" (4.04m x 4.01m)
Bedroom Two
13' 01" x 8' 1" (3.99m x 2.46m)
Family Bathroom