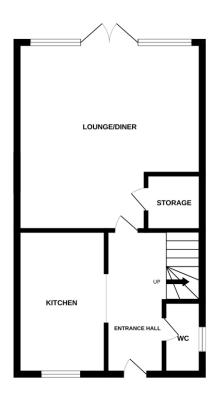

Entrance Hall Kitchen 9' 11" x 6' 01" (3.02m x 1.85m) Lounge /Diner 16' 1" x 13' 1" (4.90m x 3.99m) WC

First FLoor
Landing
Bedroom One
13' 3" x 13' 2" (4.04m x 4.01m)
Bedroom Two
13' 01" x 8' 1" (3.99m x 2.46m)
Family Bathroom

# **FLOORPLAN**

GROUND FLOOR

1ST FLOOR

What every attempt has been made to ensure the accuracy of the floorpian certainties here, measurements of discose, undersult, norms and any order term are supprovated and only exponedably is feath for the years, omission or mis-statement. The plan is for flustratine purposes only and should be used as such by any prospective purchaser. The services, systems and applicances shown have not been tested and no guarantee as to their operability or efficiency can be given.