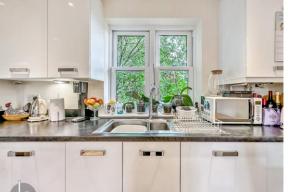

### STEP INSIDE:

The welcoming entrance hall features built-in storage cupboards, housing the Vent-Axia system, along with a telecom system.

The modern kitchen is equipped with matching eye and base level units alongside a complementary work surface. It includes an glass ceramic hob with an extractor fan, an integral washing machine, and spotlights throughout.