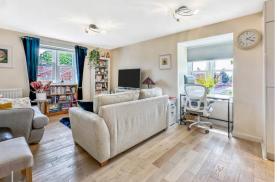

A bright and spacious lounge/diner, 23' 11" x 11' 11" (7.3m x 3.62m), is flooded with natural light thanks to the two windows.

A cosy bedroom, 10' 4" x 13' 10" (3.16m x 4.21m), featuring built-in sliding wardrobes for added convenience.