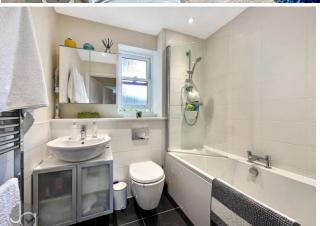

The serene bathroom, 6' 11" x 6' 4" (2.1m x 1.94m), includes a wall-mounted wash basin with mixer taps, a low-level WC, tiled flooring, and partially tiled walls. It features a panel-enclosed bath complete with a shower attachment and screen, a chrome heated towel rail, and spotlights throughout.