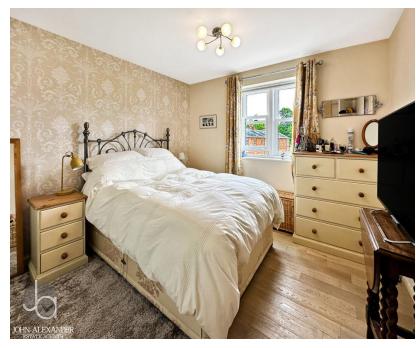

A bright and spacious lounge/diner, 23' 11" x 11' 11" (7.3m x 3.62m), is flooded with natural light thanks to the two windows.

A cosy bedroom, 10' 4" x 13' 10" (3.16m x 4.21m), featuring built-in sliding wardrobes for added convenience.

All rooms benefit from double-glazed UPVS windows.