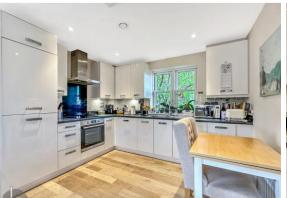

### STEP INSIDE:

The welcoming entrance hall features built-in storage cupboards, housing the Vent-Axia system, along with a telecom system.

The modern kitchen is equipped with matching eye and base level units alongside a complementary work surface. It includes an glass ceramic hob with an extractor fan, an integral washing machine, and spotlights throughout.