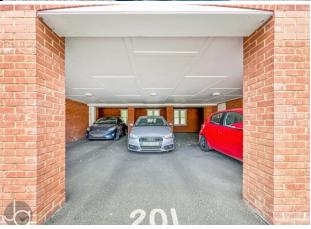

## STEP OUTSIDE:

The property includes two allocated parking spaces with a carport ensuring ease and accessibility.