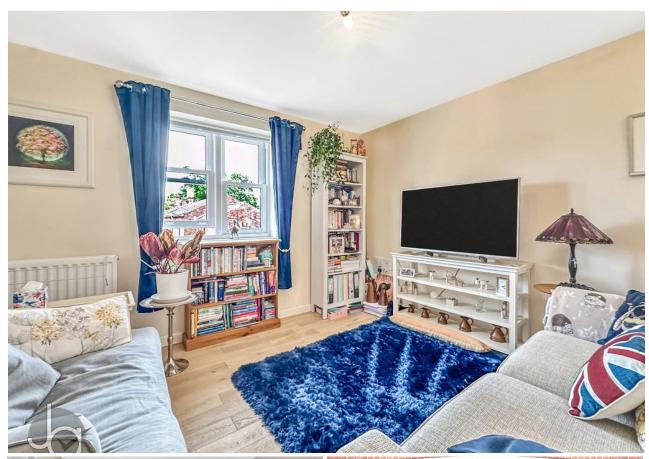

A bright and spacious lounge/diner, 23' 11" x 11' 11" (7.3m x 3.62m), is flooded with natural light thanks to the two windows.

A cosy bedroom, 10' 4" x 13' 10" (3.16m x 4.21m), featuring built-in sliding wardrobes for added convenience.

All rooms benefit from double-glazed UPVS windows.