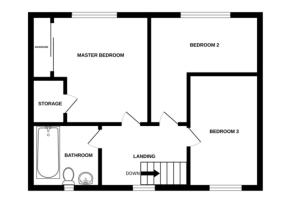

### First Floor:

Ascend to the first floor where you'll find three well-appointed bedrooms. The master bedroom (12'2" x 10'0") offers a tranquil retreat. Bedroom two (10'0" x 8'3") and bedroom three (10'0" x 6'9") provide flexibility for family, guests, or home office space. A modern family bathroom completes this level.

## FLOORPLAN

GROUND FLOOR 423 sq.ft. (39.3 sq.m.) approx.

1ST FLOOR 416 sq.ft. (38.6 sq.m.) approx.

TOTAL FLOOR AREA: 839 sq.ft. (77.9 sq.m.) approx. Whits every attempt has been made to ensure the accuracy of the floorplan contained here, measurements of doors, windows, nooms and any on their tems are approximate and no responsibility is taken for any error, omission or mis-statement. This plan is for illustrative purposes only and should be used as such by any prospective purchaser. The services, systems and applications shown have no been tested and no guarantee as to their operability of efficiency can be given. Made with Metoput e2025