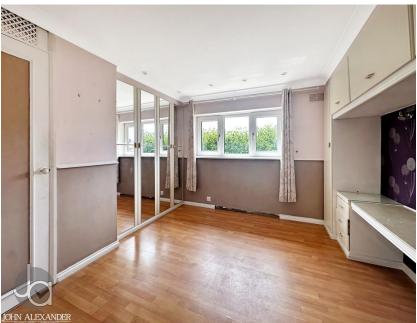

### First Floor:

Ascend to the first floor where you'll find three well-appointed bedrooms. The master bedroom (12'2" x 10'0") offers a tranquil retreat. Bedroom two (10'0" x 8'3") and bedroom three (10'0" x 6'9") provide flexibility for family, guests, or home office space. A modern family bathroom completes this level.