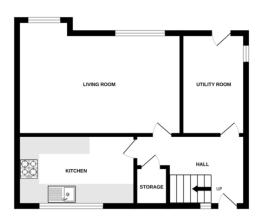

#### Ground Floor:

Step into a functional hall, leading to a galley kitchen with ample counter and storage space, measuring 12'2" x 5'10". A bright and airy living room follows, stretching 18'1" x 10'8", perfect for entertaining or relaxing. The utility room (10'11" x 5'10") provides added convenience, ideal for laundry and storage solutions.

## FLOORPLAN

GROUND FLOOR 423 sq.ft. (39.3 sq.m.) approx.

1ST FLOOR 416 sq.ft. (38.6 sq.m.) approx.

TOTAL FLOOR AREA: 839 sq.ft. (77.9 sq.m.) approx. Whits every attempt has been made to ensure the accuracy of the floorplan contained here, measurements of doors, windows, nooms and any on their tems are approximate and no responsibility is taken for any error, omission or mis-statement. This plan is for illustrative purposes only and should be used as such by any prospective purchaser. The services, systems and applications shown have no been tested and no guarantee as to their operability of efficiency can be given. Made with Metoput e2025