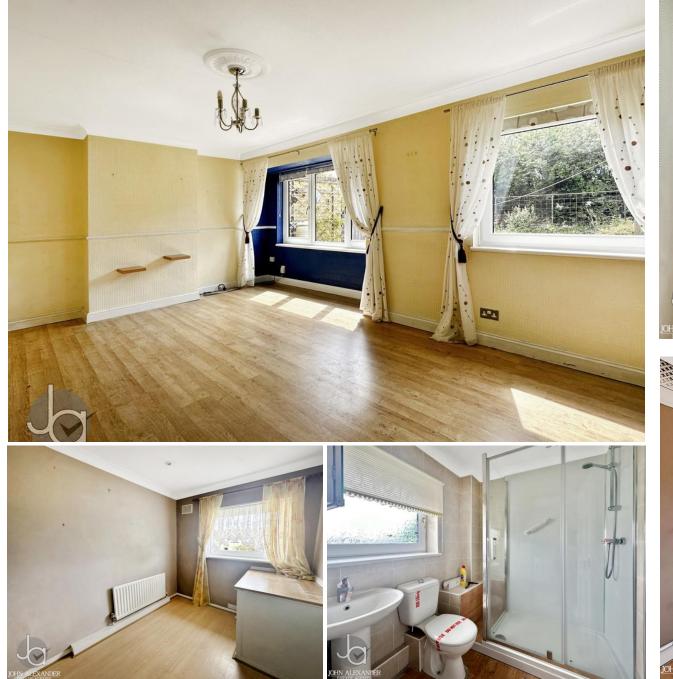

### First Floor:

Ascend to the first floor where you'll find three well-appointed bedrooms. The master bedroom (12'2" x 10'0") offers a tranquil retreat. Bedroom two (10'0" x 8'3") and bedroom three (10'0" x 6'9") provide flexibility for family, guests, or home office space. A modern family bathroom completes this level.