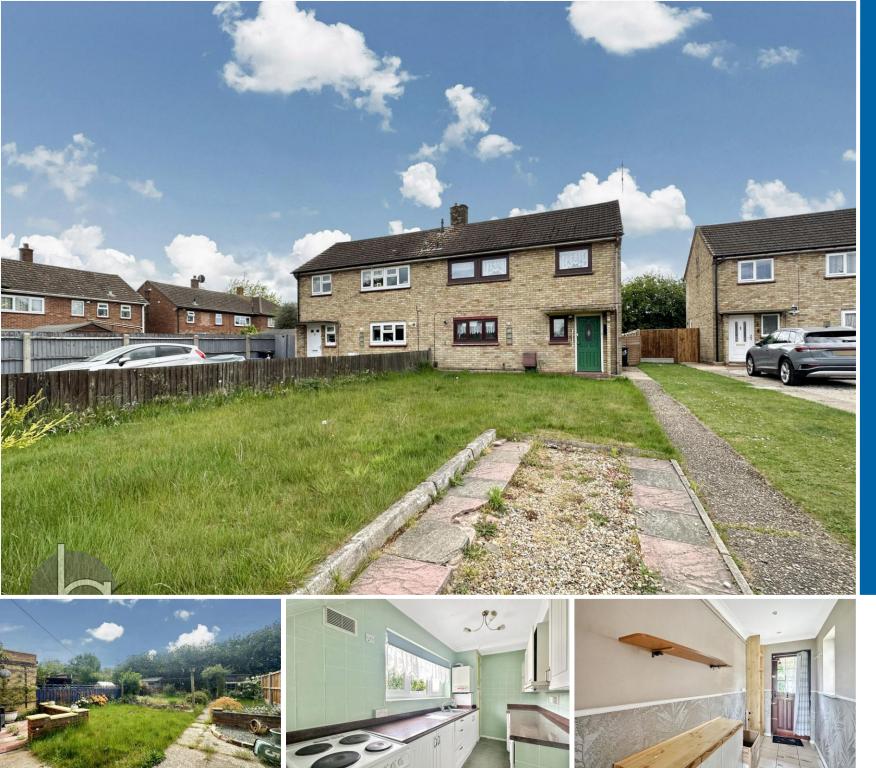

#### OVERVIEW

Welcome to Parnell Close, a charming threebedroom semi-detached home situated in the south side of Colchester within in a peaceful cul-de-sac, yet still within easy reach of all modern amenities. The property presents a unique opportunity for buyers looking to imprint their personal vision and style on a property.

#### Ground Floor:

Step into a functional hall, leading to a galley kitchen with ample counter and storage space, measuring 12'2" x 5'10". A bright and airy living room follows, stretching 18'1" x 10'8", perfect for entertaining or relaxing. The utility room (10'11" x 5'10") provides added convenience, ideal for laundry and storage solutions.

### STEP OUTSIDE

The front garden offers a welcoming approach to the home, currently a manageable size, it's perfect for creating a vibrant, low-maintenance garden and has the benefit of off road parking.

The rear garden is expansive and rich with possibilities. The garden could accommodate a variety of landscaping projects and the existing fences provide privacy.