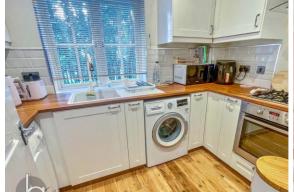

The modern fitted kitchen is equipped with high-quality appliances and ample storage space. Its sleek design is complemented by contemporary fixtures, ensuring both functionality and aesthetics align.