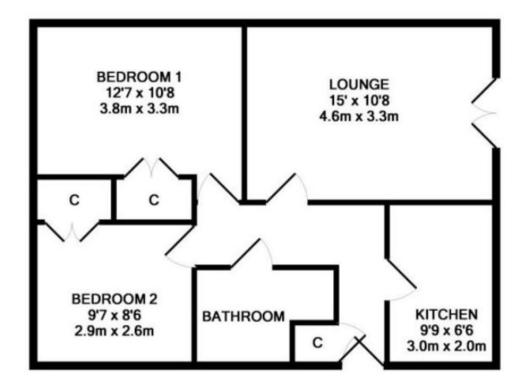

### TOTAL APPROX. FLOOR AREA 562 SQ.FT. (52.2 SQ.M.)

Whilst every attempt has been made to ensure the accuracy of the floor plan contained here, measurements of doors, windows, rooms and any other items are approximate and no responsibility is taken for any error, omission, or mis-statement. This plan is for illustrative purposes only and should be used as such by any prospective purchaser. The services, systems and appliances shown have not been tested and no guarantee as to their operability or efficiency can be given