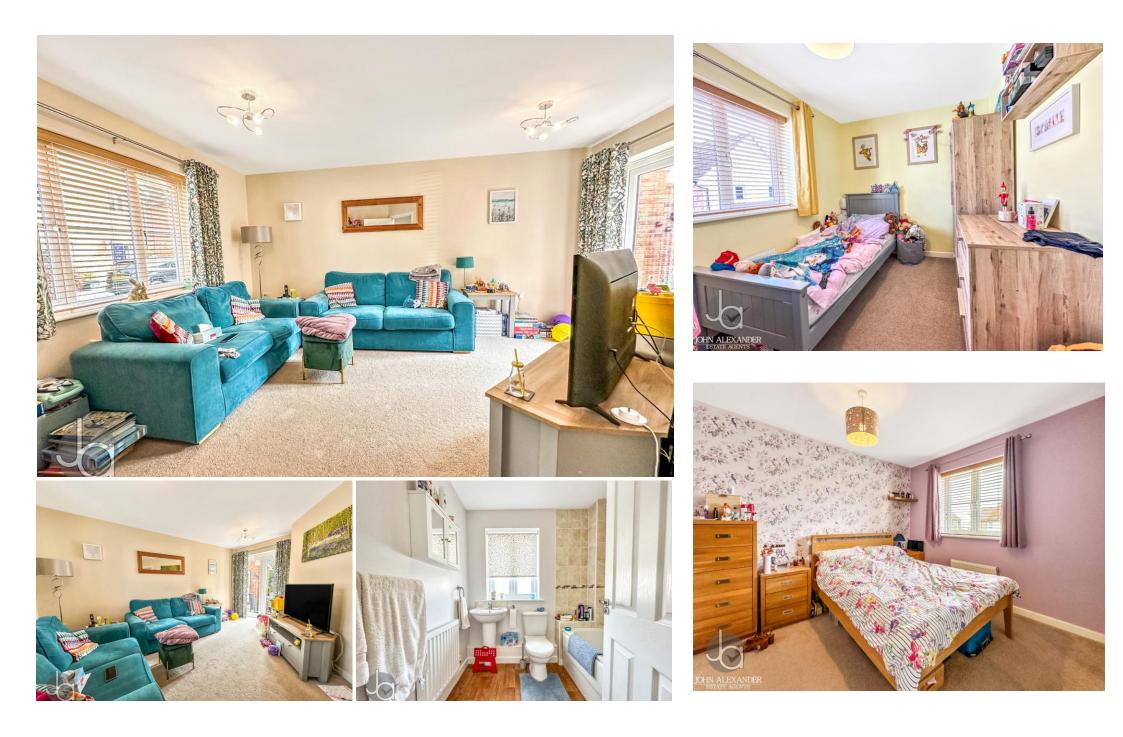

# тне номе

As you enter the home, you're welcomed by a bright entrance hallway, with a handy WC just to the left. The spacious living room enjoys plenty of natural light, enhanced by patio doors that open out to the rear garden, creating a light and open living space. Towards the back of the property, the generous kitchen/diner features plentiful worktops and cabinetry, integrated appliances, and patio doors that lead to the garden ideal for everyday family life or entertaining guests.

Upstairs, the principal bedroom benefits from built-in wardrobes and a private ensuite shower room. You'll also find two additional bedrooms, ideal for use as children's rooms, guest rooms, or even a home office. Completing the upper floor is a sleek and modern family bathroom for added convenience.

Within Bedroom two the storage cupboard contains the water tank and solar panel equipment.