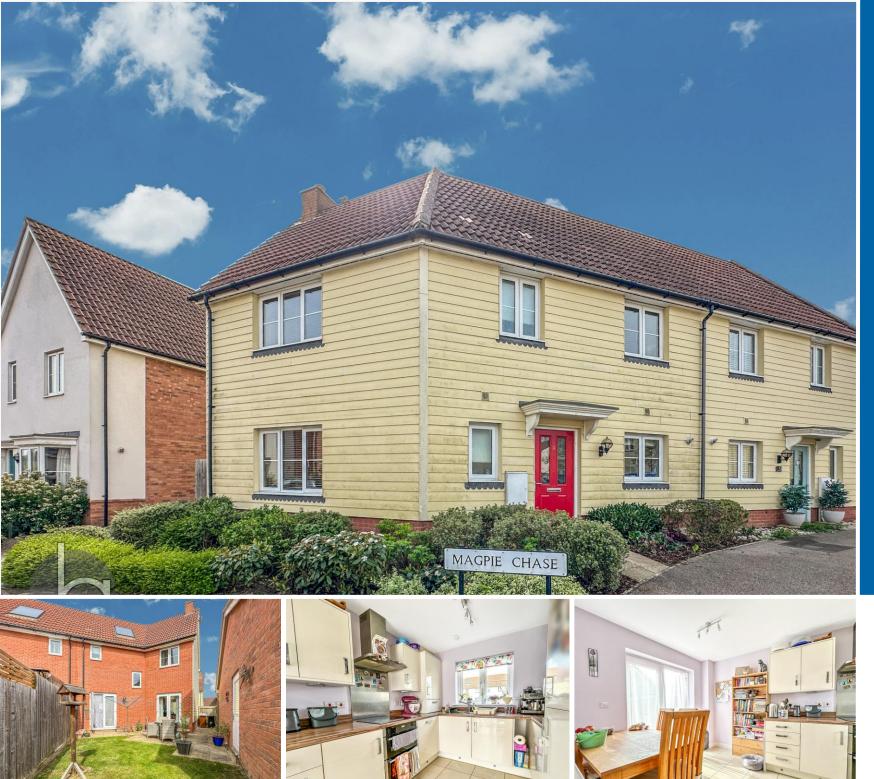

3 bedroom Semi-Detached House located in Stanway.

Guide Price £325,000 - £350,000

Find us on..

# Jackdaw Drive Stanway CO3 8WD

#### \*\*\*Guide Price of £325,000 - £350,000\*\*\*

Welcome to this inviting three-bedroom semi-detached family home, nestled in Jackdaw Drive. This wellpresented property boasts a spacious and light-filled living room, a contemporary kitchen/diner, and a wellmaintained garden - perfect for relaxing or entertaining. Upstairs, you'll also find three generously sized bedrooms, including a master with its own ensuite, as well as a modern family bathroom for added convenience.

# тне номе

As you enter the home, you're welcomed by a bright entrance hallway, with a handy WC just to the left. The spacious living room enjoys plenty of natural light, enhanced by patio doors that open out to the rear garden, creating a light and open living space. Towards the back of the property, the generous kitchen/diner features plentiful worktops and cabinetry, integrated appliances, and patio doors that lead to the garden ideal for everyday family life or entertaining guests.