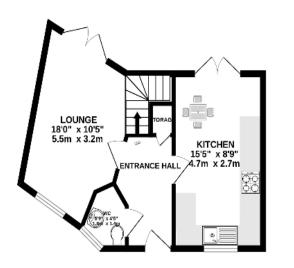

#### ROOM DIMENSIONS

Entrance Hall - 2.89m x 1.38m (9'5" x 4'6")

Living Room - 4.75m x 3.95m (15'7" x 12'11")

Kitchen/Dining Area - 4.70m x 2.67m (15'5" x 8'9")

Downstairs WC - 1.63m x 1.48m (5'4" x 4'10")

### FLOORPLAN

GROUND FLOOR

1ST FLOOR