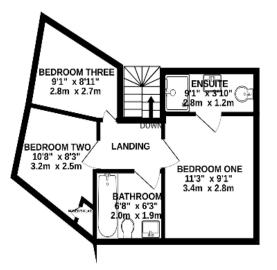

Bedroom One - 3.43m x 2.73m (11'2" x 8'11")

En-Suite - 1.20m x 2.74m (3'11" x 8'11")

Bedroom Two - 3.29m x 2.49m (10'9" x 8'2")

Bedroom Three - 3.16m x 2.19m (10'4" x 7'2")

Family Bathroom - 1.92m x 2.14m (6'3" x 7'0")

### FLOORPLAN

GROUND FLOOR

1ST FLOOR