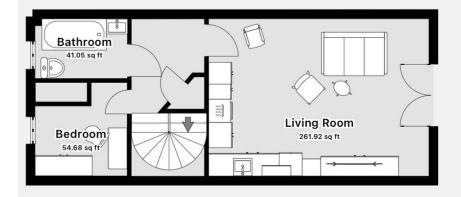

# **FLOORPLAN**

#### **ROOM DIMENSIONS**

Lounge/Kitchen - 5.97m x 4.24m (19'7 x 13'11)

Principle Bedroom - 3.56m x 3.12m (11'8 x 10'3)

Ensuite

Bedroom Two - 2.57m x 2.44m (8'5 x 8'0)

Family Bathroom