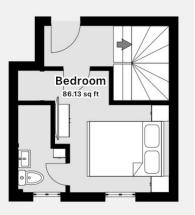

#### **ROOM DIMENSIONS**

Lounge/Kitchen - 5.97m x 4.24m (19'7 x 13'11)

Principle Bedroom - 3.56m x 3.12m (11'8 x 10'3)

Ensuite

Bedroom Two - 2.57m x 2.44m (8'5 x 8'0)

Family Bathroom

# **FLOORPLAN**