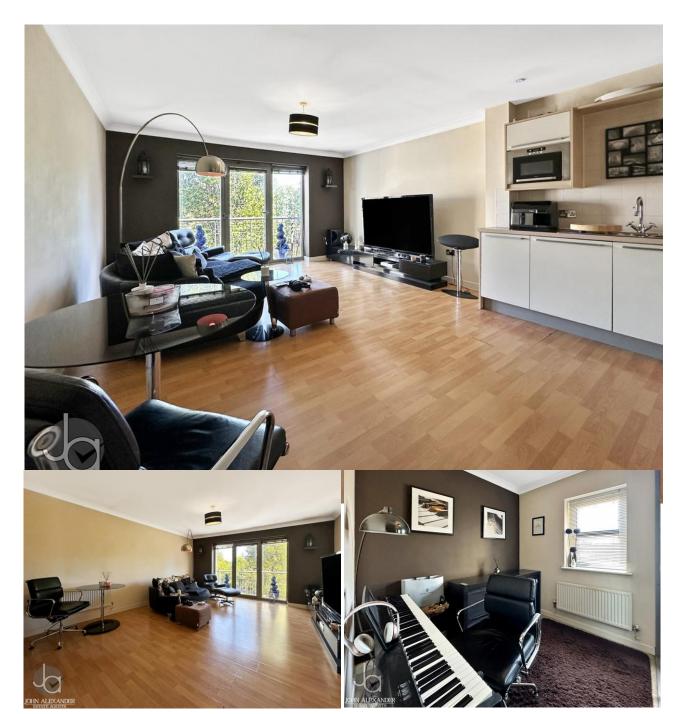

## THE HOME

This stylish apartment offers a spacious openplan lounge and kitchen area, thoughtfully designed for modern living and entertaining. The kitchen features sleek cabinetry and integrated appliances, opening into a bright and comfortable living space.

#### **ROOM DIMENSIONS**

Lounge/Kitchen - 5.97m x 4.24m (19'7 x 13'11)

Principle Bedroom - 3.56m x 3.12m (11'8 x 10'3)

Ensuite

Bedroom Two - 2.57m x 2.44m (8'5 x 8'0)

Family Bathroom