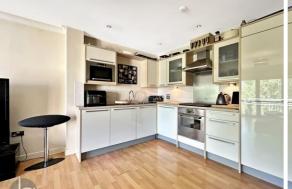

## THE HOME

This stylish apartment offers a spacious openplan lounge and kitchen area, thoughtfully designed for modern living and entertaining. The kitchen features sleek cabinetry and integrated appliances, opening into a bright and comfortable living space.