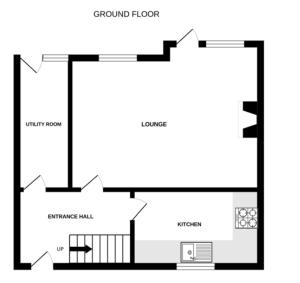

### **Entrance Hall**

Lounge 17' 6" x 10' 10" (5.33m x 3.30m) Kitchen 12'3" x 5'10" (3.73m x 1.78m) Utility Room 10' 10" x 4' 6" (3.30m x 1.37m)

# FLOORPLAN

1ST FLOOR

White very attempt has been made to ensure the accuracy of the floorplan contained here, measurements of closes, whiches, crosen and any other items are accuracy of the floorplan termination of the second mission or mis-statement. This plan is for illustrative purposes only and should be used as such by any prospective purchaser. The services, systems and appliances shown have not been tested and no guarantee as to their operability or efficiency can be given. Made with Netropic Si2025.