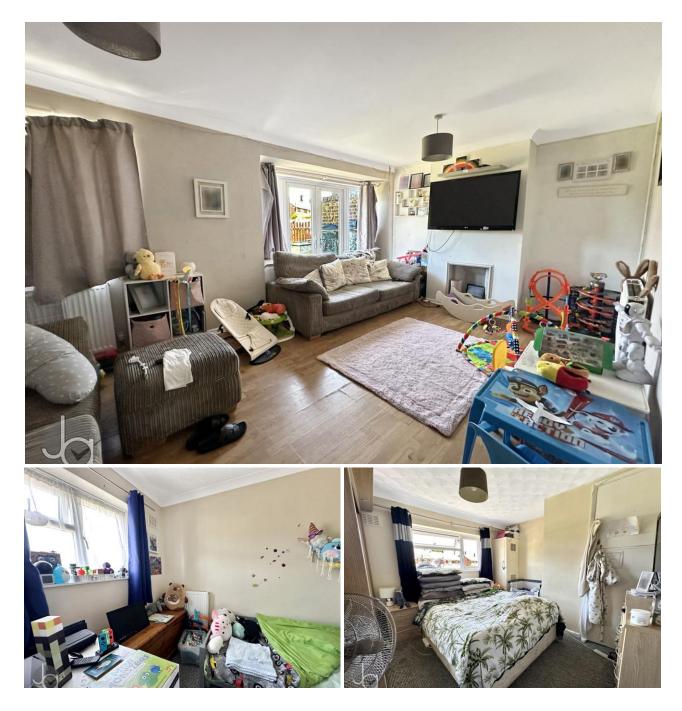

### STEP INSIDE

As you enter through the welcoming entrance hall, you'll immediately appreciate the thoughtful layout that maximizes comfort and functionality. The ground floor features a spacious lounge area, bathed in natural light, which provides an ideal space for relaxation and family gatherings. The utility room adds practicality, offering extra storage and laundry facilities.

#### **First Floor Landing**

Bedroom One 12' x 10' 10" (3.66m x 3.30m) Bedroom Two 10' x 6' 10" (3.05m x 2.08m) Bedroom Three 10' x 6' 10" (3.05m x 2.08m) Bathroom