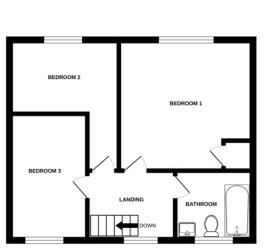

### **Entrance Hall**

Lounge 17' 6" x 10' 10" (5.33m x 3.30m) Kitchen 12'3" x 5'10" (3.73m x 1.78m) Utility Room 10' 10" x 4' 6" (3.30m x 1.37m)

#### **First Floor Landing**

Bedroom One 12' x 10' 10" (3.66m x 3.30m) Bedroom Two 10' x 6' 10" (3.05m x 2.08m) Bedroom Three 10' x 6' 10" (3.05m x 2.08m) Bathroom

# FLOORPLAN

1ST FLOOR

White very attempt has been made to ensure the accuracy of the floorplan contained here, measurements of closes, whiches, crosen and any other items are accuracy of the floorplan termination of the second mission or mis-statement. This plan is for illustrative purposes only and should be used as such by any prospective purchaser. The services, systems and appliances shown have not been tested and no guarantee as to their operability or efficiency can be given. Made with Netropic Si2025.