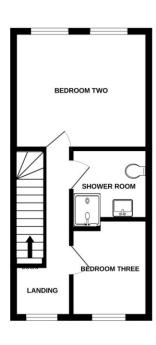

A handy WC completes this floor for added convenience.

The first floor hosts two bedrooms: a generous second bedroom and a comfortable third bedroom, both offering ample space. This floor also features a well-equipped shower room.

#### DIMENSIONS

Open plan living area 28'4" x 13'7" Ground Floor Cloakroom

Master Bedroom 12'3 > 9'3" x 10'4" En-suite Bedroom Two 13'8" x 9'4" Bedroom Three 8'5" x 7'2" Shower Room

### **FLOORPLAN**

GROUND FLOOR 1ST FLOOR 2ND FLOOR

Whilst every attempt has been made to ensure the accuracy of the floorplan contained here, measurements of doors, windows, rooms and any other items are approximate and no responsibility is taken for any error, omission or mis-statement. This plan is for illustrative purposes only and should be used as such by any prospective purchaser. The services, systems and appliances shown have not been tested and no guarantee as to their operability or efficiency can be given.