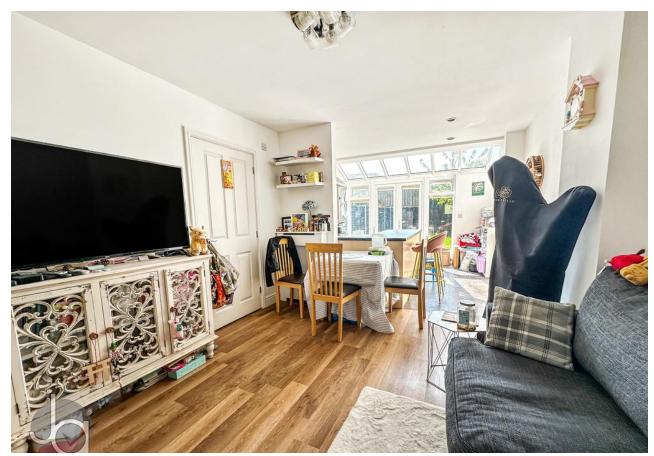

#### STEP INSIDE

On the ground floor, you'll find a welcoming entrance hall leading to a spacious lounge, perfect for relaxing or entertaining. Beyond the lounge, The kitchen is a bright and inviting space, featuring expansive windows and a glass-panelled roof that flood the area with natural light. The layout is practical, with ample countertop space for meal preparation and modern cabinetry providing generous storage. The breakfast bar offers a casual dining option. Overlooking the garden, the kitchen is designed to be both functional and welcoming,