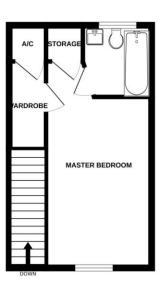

The second floor is dedicated to the master suite, with a sizeable bedroom, an en-suite bathroom, and additional cupboard storage.

#### DIMENSIONS

Open plan living area 28'4" x 13'7" Ground Floor Cloakroom

Master Bedroom 12'3 > 9'3" x 10'4" En-suite Bedroom Two 13'8" x 9'4" Bedroom Three 8'5" x 7'2" Shower Room

### **FLOORPLAN**

GROUND FLOOR 1ST FLOOR 2ND FLOOR

Whilst every attempt has been made to ensure the accuracy of the floorplan contained here, measurements of doors, windows, rooms and any other items are approximate and no responsibility is taken for any error, omission or mis-statement. This plan is for illustrative purposes only and should be used as such by any prospective purchaser. The services, systems and appliances shown have not been tested and no guarantee as to their operability or efficiency can be given.