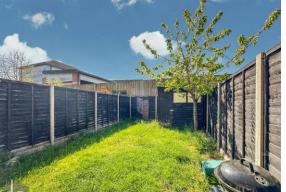

#### STEP OUTSIDE

The front of the property is spacious and well-paved, providing convenient off-road parking. It ensures easy access and ample space for parking vehicles securely.

The garden is laid to lawn and bordered by wooden fencing, it ensures privacy while providing a safe space for children to play or for hosting barbecues.