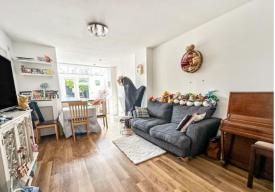

#### STEP INSIDE

On the ground floor, you'll find a welcoming entrance hall leading to a spacious lounge, perfect for relaxing or entertaining. Beyond the lounge, The kitchen is a bright and inviting space, featuring expansive windows and a glass-panelled roof that flood the area with natural light. The layout is practical, with ample countertop space for meal preparation and modern cabinetry providing generous storage. The breakfast bar offers a casual dining option. Overlooking the garden, the kitchen is designed to be both functional and welcoming,