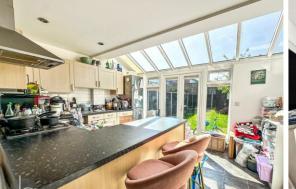

#### STEP INSIDE

On the ground floor, you'll find a welcoming entrance hall leading to a spacious lounge, perfect for relaxing or entertaining. Beyond the lounge, The kitchen is a bright and inviting space, featuring expansive windows and a glass-panelled roof that flood the area with natural light. The layout is practical, with ample countertop space for meal preparation and modern cabinetry providing generous storage. The breakfast bar offers a casual dining option. Overlooking the garden, the kitchen is designed to be both functional and welcoming,