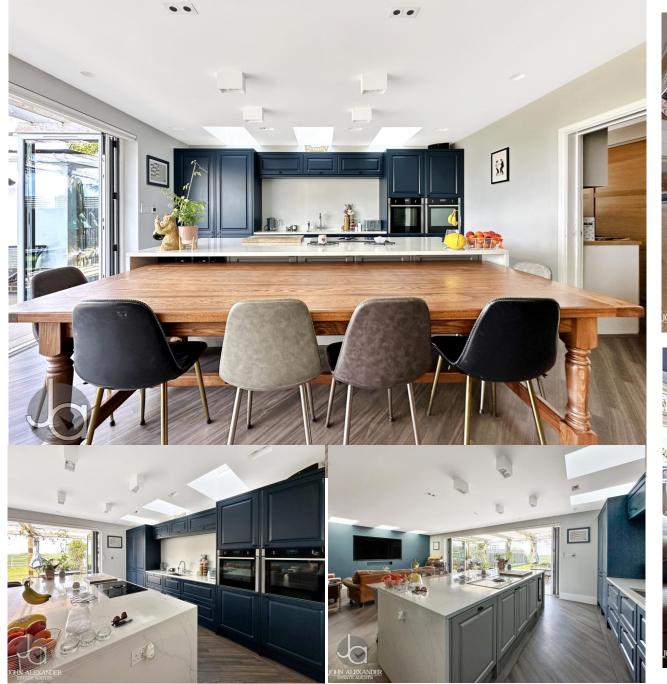

The heart of the home is the expansive open-plan living area. Bathed in natural light and designed with contemporary flair, it combines the kitchen, dining, and family spaces beautifully. Perfect for entertaining or relaxing, it's a versatile space that meets every need.