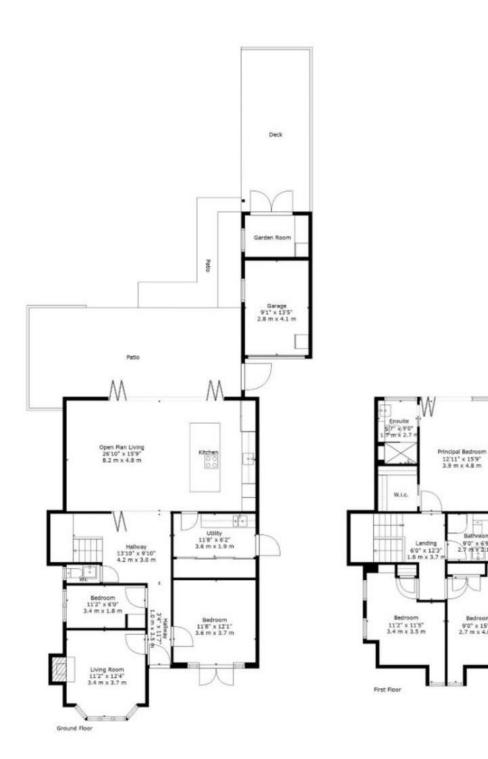

#### **OVERVIEW** \*\*\*GUIDE PRICE £550,000 TO £600,000 \*\*\*

Situated in a coveted non-estate position in Great Holland, is a truly exceptional residence that backs onto open farmland, offering breath-taking and far-reaching views over the serene countryside. This home is a perfect harmony of modern amenities and idyllic rural charm. Offering a spacious living room, capacious kitchen/family room, five bedrooms – the master with an en-suite and walkin-wardrobe, family bathroom, utility room and beautiful landscaped gardens.

#### E sales@john-alexander.co.uk

T 01206 656007

www.john-alexander.co.uk

Find us on..

(Î) Y

Batwoom

Bedroom

9'0" x 15'0" 2.7 m x 4.6 m

90" x 69" 2.7 m x 2.1 m