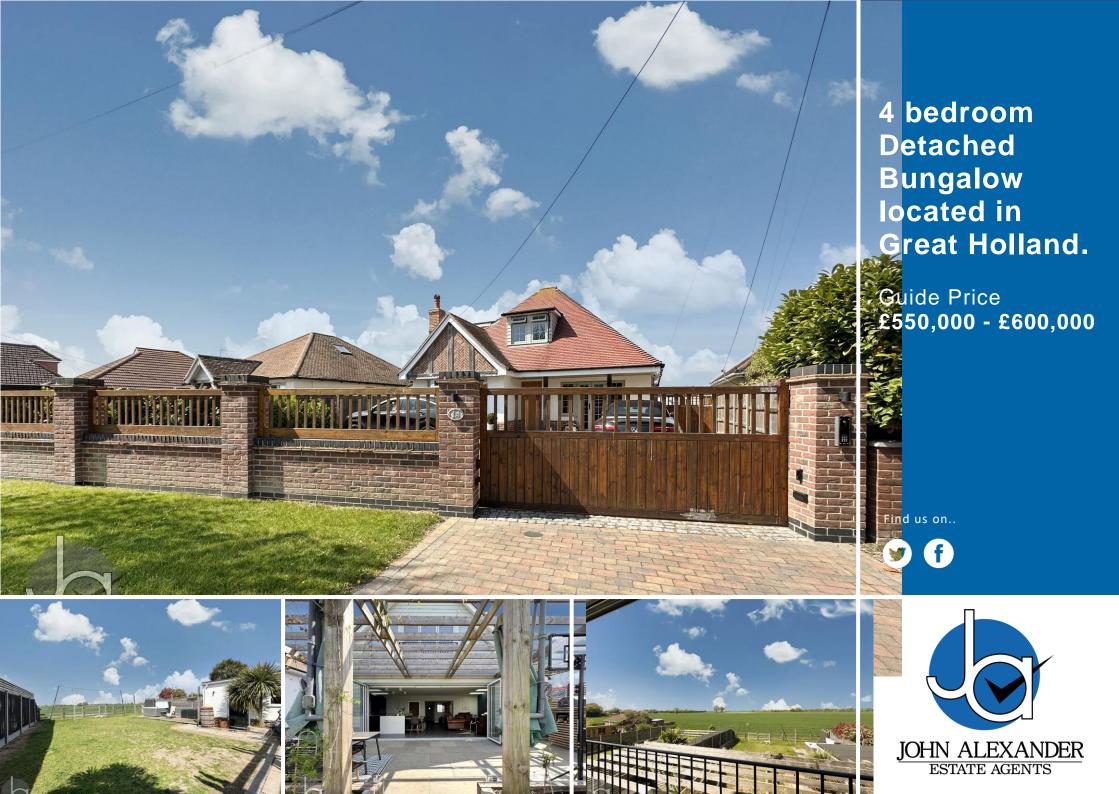

# Main Road Great Holland Frinton-on-Sea CO13 0JN

1,8

67

С

#### **OVERVIEW** \*\*\*GUIDE PRICE £550,000 TO £600,000 \*\*\*

Situated in a coveted non-estate position in Great Holland, is a truly exceptional residence that backs onto open farmland, offering breath-taking and far-reaching views over the serene countryside. This home is a perfect harmony of modern amenities and idyllic rural charm. Offering a spacious living room, capacious kitchen/family room, five bedrooms – the master with an en-suite and walkin-wardrobe, family bathroom, utility room and beautiful landscaped gardens.

At the front the a beautifully crafted brick wall and secure wooden gate provide privacy and a sense of grandeur upon arrival and parking is in abundance.