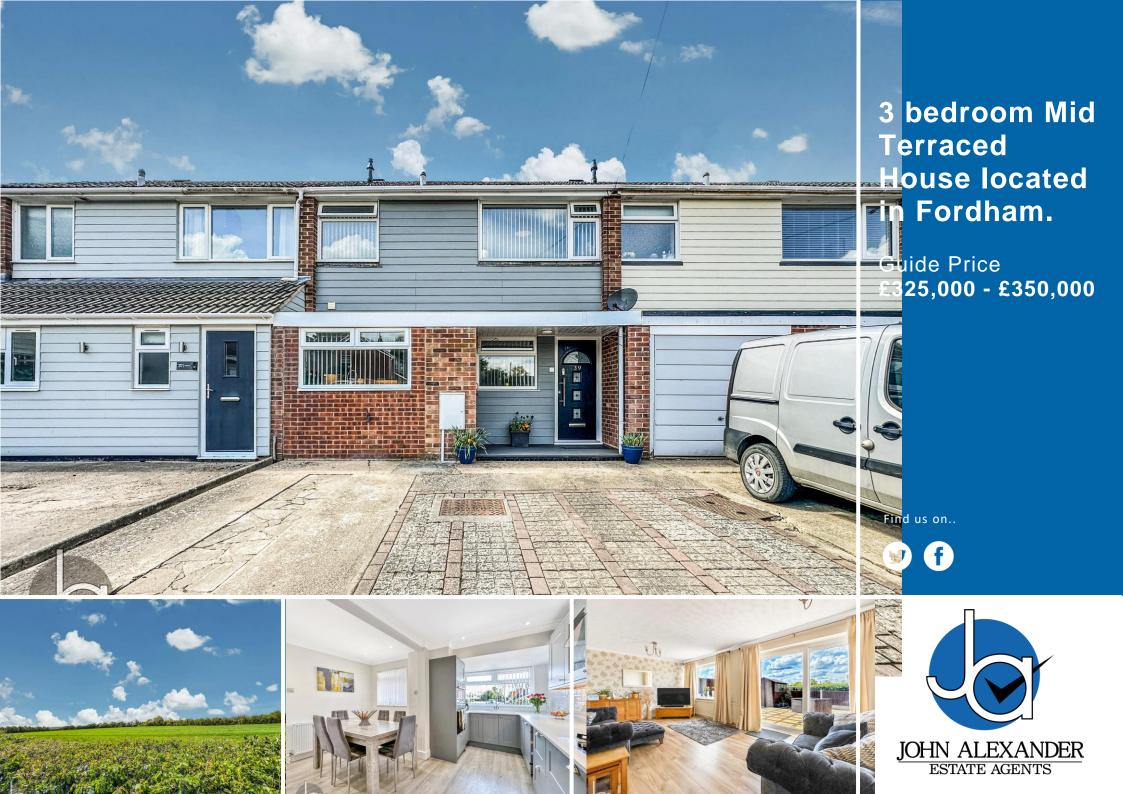

# Hall Road Fordham Colchester CO6 3NQ

# \*\*\*GUIDE PRICE £325,000 TO £350,000\*\*\*

Nestled in the charming village of Fordham, this property offers a harmonious blend of modern living and rural tranquillity. This well presented home welcomes you with its inviting atmosphere and thoughtfully designed spaces, perfect for a family seeking comfort and elegance. The property benefits from a newly remodelled kitchen/diner, a generously sized lounge, three bedrooms and a family bathroom.

# STEP INSIDE

The generously sized lounge exudes warmth and comfort, offering a perfect blend of style and functionality. Bathed in natural light from large windows, it creates a bright and inviting atmosphere. The view of the courtyard-style garden through sliding doors seamlessly connects the indoor and outdoor spaces, enhancing the room's appeal and versatility.

The heart of the home is a newly remodelled kitchen/diner, where contemporary design meets functionality. Originally a garage, the conversion has been skilfully executed to expand the living space without compromising the property's charm. This spacious area is perfect for both everyday meals and entertaining, featuring Neff integrated appliances, ample counter space, and stylish cabinetry. Large windows flood the room with natural light and provide stunning views of the picturesque fields at the back.

There are three generous bedrooms, each thoughtfully designed to provide comfort and privacy. These versatile

spaces can easily accommodate family members or be transformed into a home office or guest room.