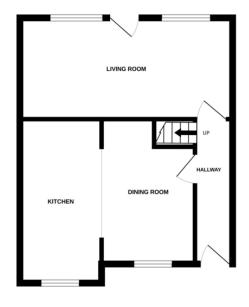

The well-appointed family bathroom features modern fixtures and fittings, ensuring a comfortable and convenient experience for everyone.

Entrance Hall Kitchen 16'0" x 14'8" (4.87m x 4.47m) Lounge 18' 6" x 9' 3" ( 5.64m x 2.82m )

**GROUND FLOOR** 

1ST FLOOR

Whilst every attempt has been made to ensure the accuracy of the floorplan contained here, measurements of doors, windows, nooms and any other items are approximate and no responsibility to laken for any error, and the summary of t