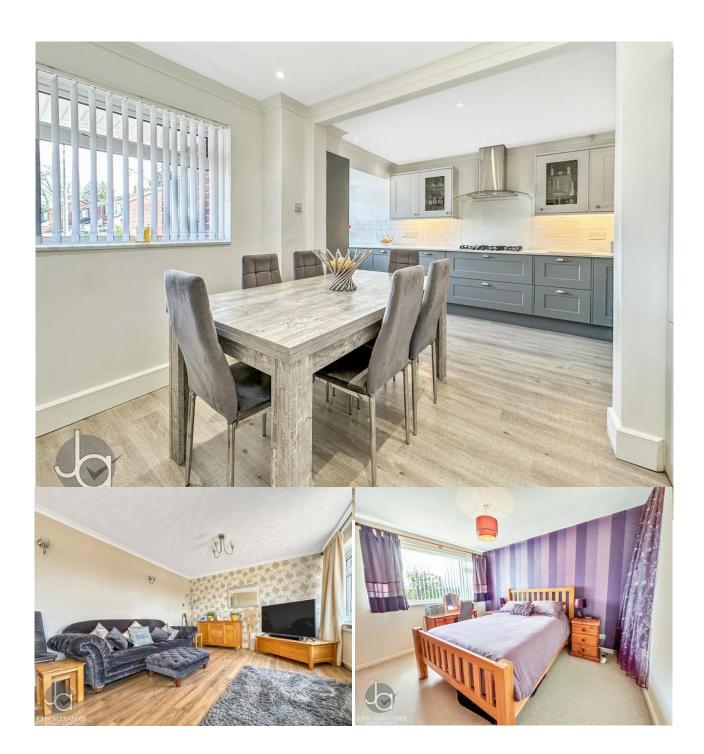

# STEP INSIDE

The generously sized lounge exudes warmth and comfort, offering a perfect blend of style and functionality. Bathed in natural light from large windows, it creates a bright and inviting atmosphere. The view of the courtyard-style garden through sliding doors seamlessly connects the indoor and outdoor spaces, enhancing the room's appeal and versatility.

The heart of the home is a newly remodelled kitchen/diner, where contemporary design meets functionality. Originally a garage, the conversion has been skilfully executed to expand the living space without compromising the property's charm. This spacious area is perfect for both everyday meals and entertaining, featuring Neff integrated appliances, ample counter space, and stylish cabinetry. Large windows flood the room with natural light and provide stunning views of the picturesque fields at the back.

There are three generous bedrooms, each thoughtfully designed to provide comfort and privacy. These versatile

spaces can easily accommodate family members or be transformed into a home office or guest room.