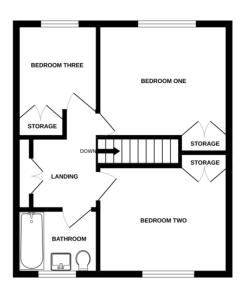

First Floor Accommodation
Landing
Bedroom One 11' 8" x 11' 4" ( 3.56m x 3.45m )
Bedroom Two 12' x 9' ( 3.66m x 2.74m )
Bedroom Three 9' 9" x 6' 9" ( 2.97m x 2.06m )
Bathroom

**GROUND FLOOR** 

1ST FLOOR

Whilst every attempt has been made to ensure the accuracy of the floorplan contained here, measurements of doors, windows, nooms and any other items are approximate and no responsibility to laken for any error, and the summary of t