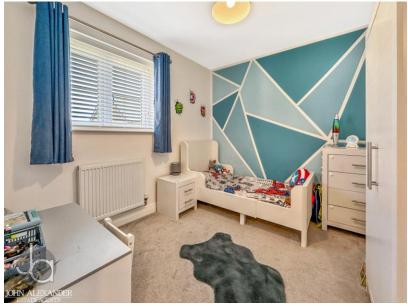

The generously sized bright and welcoming sitting room is ideal for relaxation and a convenient downstairs cloakroom completes this floor.

Upstairs, the master bedroom offers a private en-suite, while a second bedroom also includes its own en-suite. Bedrooms three and four provide flexible space for children, guests, or a home office, all served by a centrally located family bathroom.

Bedroom Three 2.87m x 2.86m (9'4" x 9'4")

Bedroom Four 2.86m x 2.73m (9'4" x 8'11")

Garage 7.00m x 3.00m (22'11" x 9'10")