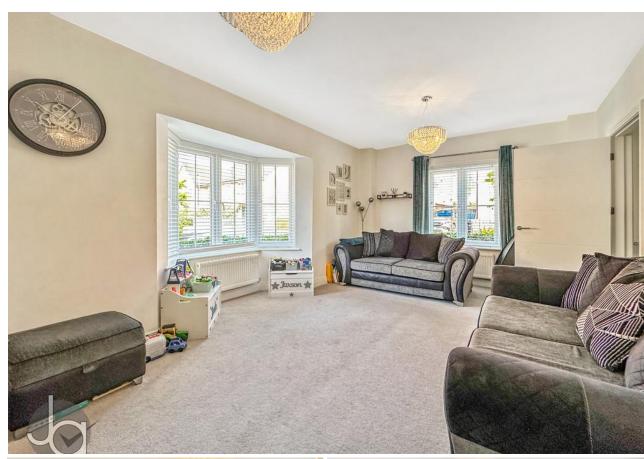

The generously sized bright and welcoming sitting room is ideal for relaxation and a convenient downstairs cloakroom completes this floor.

Upstairs, the master bedroom offers a private en-suite, while a second bedroom also includes its own en-suite. Bedrooms three and four provide flexible space for children, guests, or a home office, all served by a centrally located family bathroom.