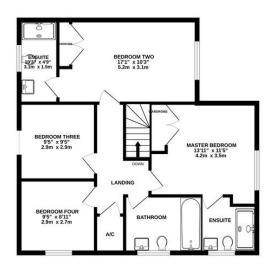

Hall

Kitchen/Dining Room 5.73m x 3.57m (18'9" x 11'8") WC

Sitting Room 5.73m x 4.00m (18'9" x 13'1")

Landing

Master Bedroom 4.23m x 3.47m (13'10")

En-suite

Bedroom Two 5.21 x 3.10m (17'1" x 10'2")

En-suite

Bedroom Three 2.87m x 2.86m (9'4" x 9'4")

Bedroom Four 2.86m x 2.73m (9'4" x 8'11")

Garage 7.00m x 3.00m (22'11" x 9'10")

GROUND FLOOR

1ST FLOOR

Whilst every alteringt has been made to ensure the accuracy of the floorplan contained here, measurements of doors, windows, rooms and any other items are approximate and no responsibility is taken for any error, prospective purchaser. The services, systems and appliances shown have not been tested and no guarantee as to their operability or efficiency can be given. Made with Metropic 80205.