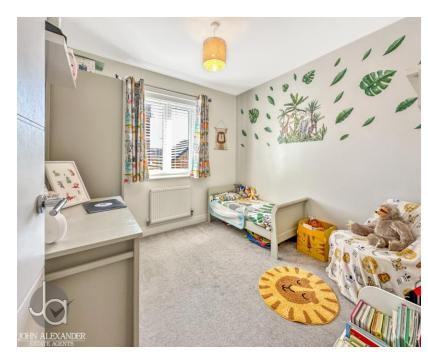

The generously sized bright and welcoming sitting room is ideal for relaxation and a convenient downstairs cloakroom completes this floor.

Upstairs, the master bedroom offers a private en-suite, while a second bedroom also includes its own en-suite. Bedrooms three and four provide flexible space for children, guests, or a home office, all served by a centrally located family bathroom.

Bedroom Three 2.87m x 2.86m (9'4" x 9'4")

Bedroom Four 2.86m x 2.73m (9'4" x 8'11")

Garage 7.00m x 3.00m (22'11" x 9'10")