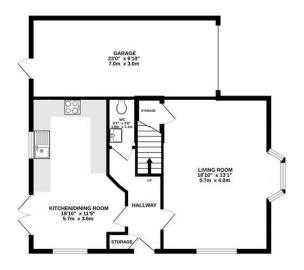

Hall

Kitchen/Dining Room 5.73m x 3.57m (18'9" x 11'8") WC

Sitting Room 5.73m x 4.00m (18'9" x 13'1")

Landing

Master Bedroom 4.23m x 3.47m (13'10")

En-suite

Bedroom Two 5.21 x 3.10m (17'1" x 10'2")

En-suite

Bedroom Three 2.87m x 2.86m (9'4" x 9'4")

Bedroom Four 2.86m x 2.73m (9'4" x 8'11")

Garage 7.00m x 3.00m (22'11" x 9'10")

GROUND FLOOR

1ST FLOOR

Whilst every alteringt has been made to ensure the accuracy of the floorplan contained here, measurements of doors, windows, rooms and any other items are approximate and no responsibility is taken for any error, prospective purchaser. The services, systems and appliances shown have not been tested and no guarantee as to their operability or efficiency can be given. Made with Metropic 80205.