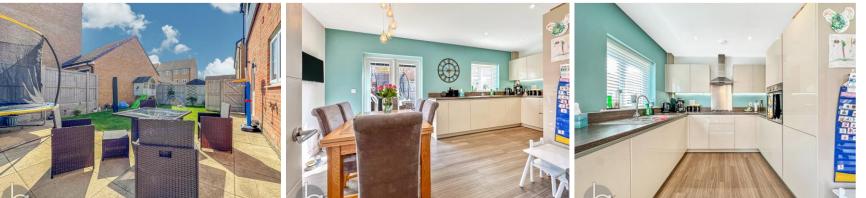

#### STEP INSIDE

Upon entering the property you are greeted by a welcoming hallway that sets the tone for the rest of the home.

The ground floor features a spacious open-plan kitchen and dining area, perfect for family meals and gatherings, with direct garden access for seamless indoor-outdoor entertaining. The kitchen is a stylish and functional space with sleek glossy cabinetry and ample storage with stylish integrated appliances.

### STEP OUTSIDE

The property features a charming garden with a well-maintained lawn, offering a serene space for relaxation and outdoor activities. The paved patio area is perfect for dining and entertaining, while the secure fencing provides privacy. The spacious driveway easily accommodates multiple vehicles and leads to a garage, ideal for storage, workshop use or even conversion. This outdoor space is both functional and inviting, making it perfect for family life.