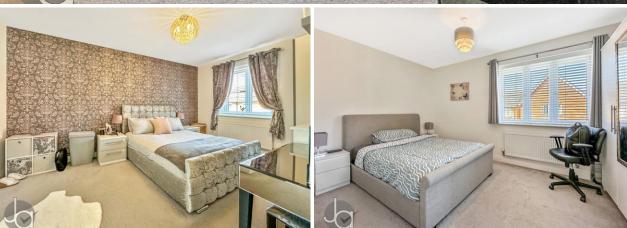

The generously sized bright and welcoming sitting room is ideal for relaxation and a convenient downstairs cloakroom completes this floor.

Upstairs, the master bedroom offers a private en-suite, while a second bedroom also includes its own en-suite. Bedrooms three and four provide flexible space for children, guests, or a home office, all served by a centrally located family bathroom.

Hall

Kitchen/Dining Room 5.73m x 3.57m (18'9" x 11'8") WC

Sitting Room 5.73m x 4.00m (18'9" x 13'1")

Landing

Master Bedroom 4.23m x 3.47m (13'10")

En-suite

Bedroom Two 5.21 x 3.10m (17'1" x 10'2")

En-suite