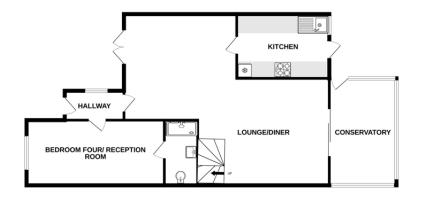

#### STEP INSIDE

On the ground floor, enter through a welcoming hall that leads to a spacious lounge/diner area, ideal for relaxation or entertaining guests.

The kitchen is conveniently located adjacent to the dining area, providing easy access for serving meals. A bright conservatory extends from the lounge, offering additional living space filled with natural light. Also on this level is a cosy bedroom, which provides flexibility for guests or a home office, along with a thoughtfully positioned wet room to complement an active lifestyle.

with all the amenities needed for a peaceful and enjoyable lifestyle.

Entrance Hall: 4' 9" x 3' 1" (1.47m x 0.96m)

Downstairs Bedroom : At 12' 4" x 7' 10" (3.77m x 2.40m) Downstairs Wet Room : 7' 11" x 3' 3" (2.42m x 1.01m)

Lounge/Diner: 22' 10" x 19' 5" (6.97m x 5.94m

Kitchen: 10' 7" x 7' 0" (3.23m x 2.14m)

Conservatory: 10' 8" x 8' 8" (3.26m x 2.66m)

First Floor Landing: 7' 7" x 7' 4" (2.32m x 2.24m)

Primary Bedroom: 12' 7" x 10' 6" (3.85m x 3.21m)

# **FLOORPLAN**

GROUND FLOOR 1ST FLOOR

Whilst every attempt has been made to ensure the accuracy of the floorplan contained here, measurements of doors, windows, rooms and any other items are approximate and no responsibility is taken for any error, omission or mis-statement. This plan is for illustrative purposes only and should be used as such by my prospective purchaser. The services, systems and appliances shown have not been tested and no guarantee as to their operability or efficiency can be given.