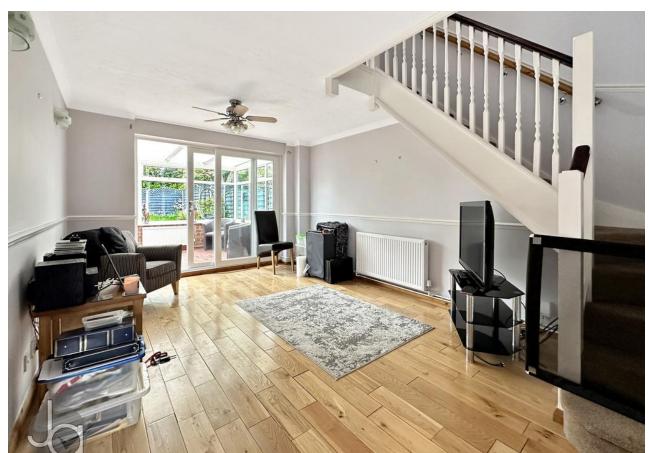

#### STEP INSIDE

On the ground floor, enter through a welcoming hall that leads to a spacious lounge/diner area, ideal for relaxation or entertaining guests.

The kitchen is conveniently located adjacent to the dining area, providing easy access for serving meals. A bright conservatory extends from the lounge, offering additional living space filled with natural light. Also on this level is a cosy bedroom, which provides flexibility for guests or a home office, along with a thoughtfully positioned wet room to complement an active lifestyle.

Lounge/Diner: 22' 10" x 19' 5" (6.97m x 5.94m

Kitchen: 10' 7" x 7' 0" (3.23m x 2.14m)

Conservatory: 10' 8" x 8' 8" (3.26m x 2.66m)

First Floor Landing: 7' 7" x 7' 4" (2.32m x 2.24m)

Primary Bedroom: 12' 7" x 10' 6" (3.85m x 3.21m)