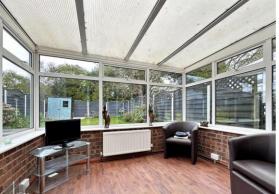

#### STEP INSIDE

On the ground floor, enter through a welcoming hall that leads to a spacious lounge/diner area, ideal for relaxation or entertaining guests.

The kitchen is conveniently located adjacent to the dining area, providing easy access for serving meals. A bright conservatory extends from the lounge, offering additional living space filled with natural light. Also on this level is a cosy bedroom, which provides flexibility for guests or a home office, along with a thoughtfully positioned wet room to complement an active lifestyle.

Lounge/Diner: 22' 10" x 19' 5" (6.97m x 5.94m

Kitchen: 10' 7" x 7' 0" (3.23m x 2.14m)

Conservatory: 10' 8" x 8' 8" (3.26m x 2.66m)

First Floor Landing: 7' 7" x 7' 4" (2.32m x 2.24m)

Primary Bedroom: 12' 7" x 10' 6" (3.85m x 3.21m)