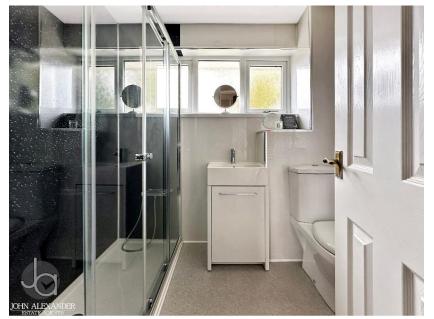

#### STEP INSIDE

On the ground floor, enter through a welcoming hall that leads to a spacious lounge/diner area, ideal for relaxation or entertaining guests.

The kitchen is conveniently located adjacent to the dining area, providing easy access for serving meals. A bright conservatory extends from the lounge, offering additional living space filled with natural light. Also on this level is a cosy bedroom, which provides flexibility for guests or a home office, along with a thoughtfully positioned wet room to complement an active lifestyle.

with all the amenities needed for a peaceful and enjoyable lifestyle.

Entrance Hall: 4' 9" x 3' 1" (1.47m x 0.96m)

Downstairs Bedroom : At 12' 4" x 7' 10" (3.77m x 2.40m) Downstairs Wet Room : 7' 11" x 3' 3" (2.42m x 1.01m)