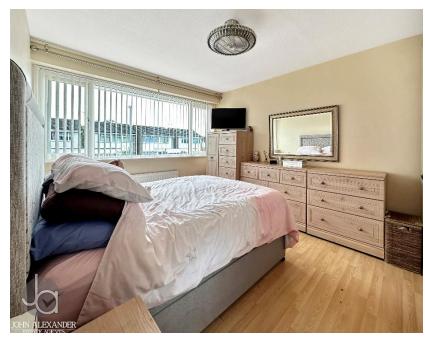

On the first floor, you'll find a spacious primary bedroom that serves as a serene retreat with ample space for furniture and storage. Two additional bedrooms offer versatility, perfect for family members or additional workspace. A modern shower room caters to the upper floor, ensuring comfort for all residents. This property embodies a perfect balance of functionality and elegance, offering a thoughtfully planned living space

Lounge/Diner: 22' 10" x 19' 5" (6.97m x 5.94m

Kitchen: 10' 7" x 7' 0" (3.23m x 2.14m)

Conservatory: 10' 8" x 8' 8" (3.26m x 2.66m)

First Floor Landing: 7' 7" x 7' 4" (2.32m x 2.24m)

Primary Bedroom: 12' 7" x 10' 6" (3.85m x 3.21m)