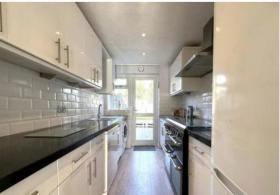

#### STEP INSIDE

On the ground floor, enter through a welcoming hall that leads to a spacious lounge/diner area, ideal for relaxation or entertaining guests.

The kitchen is conveniently located adjacent to the dining area, providing easy access for serving meals. A bright conservatory extends from the lounge, offering additional living space filled with natural light. Also on this level is a cosy bedroom, which provides flexibility for guests or a home office, along with a thoughtfully positioned wet room to complement an active lifestyle.

Lounge/Diner: 22' 10" x 19' 5" (6.97m x 5.94m

Kitchen: 10' 7" x 7' 0" (3.23m x 2.14m)

Conservatory: 10' 8" x 8' 8" (3.26m x 2.66m)

First Floor Landing: 7' 7" x 7' 4" (2.32m x 2.24m)

Primary Bedroom: 12' 7" x 10' 6" (3.85m x 3.21m)