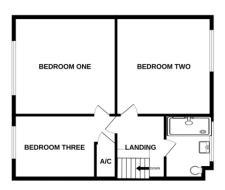

On the first floor, you'll find a spacious primary bedroom that serves as a serene retreat with ample space for furniture and storage. Two additional bedrooms offer versatility, perfect for family members or additional workspace. A modern shower room caters to the upper floor, ensuring comfort for all residents. This property embodies a perfect balance of functionality and elegance, offering a thoughtfully planned living space

Bedroom Two: 10' 7" x 10' 2" (3.23m x 3.12m)

Bedroom Three: 9' 8" x 7' 8" (2.97m x 2.34m)

Shower Room: 7' 6" x 5' 4" (2.31m x 1.64m)

# **FLOORPLAN**

GROUND FLOOR 1ST FLOOR

Whilst every attempt has been made to ensure the accuracy of the floorplan contained here, measurements of doors, windows, rooms and any other items are approximate and no responsibility is taken for any error, omission or mis-statement. This plan is for illustrative purposes only and should be used as such by my prospective purchaser. The services, systems and appliances shown have not been tested and no guarantee as to their operability or efficiency can be given.