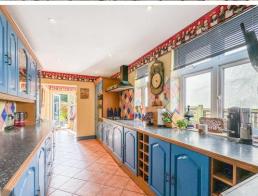

The well-appointed kitchen, alongside a utility room, offers ample space for both culinary pursuits and daily household tasks. Additionally, a convenient downstairs WC adds to the functional layout.

On the first floor, you will find the generously sized principal bedroom, which includes an en-suite shower room and a Juliette balcony that overlooks the mature rear garden, creating a serene retreat. Two additional bedrooms-one spacious and one cozy-along with a beautifully designed family bathroom, complete the upstairs accommodations. Externally, this property features off-road parking on a private driveway at the front, ensuring ease of access for both residents and guests. The expansive and unoverlooked rear garden, predominantly laid to lawn, offers a wonderful space for outdoor relaxation and recreation. With gate access to the rear, a hard-standing area provides additional parking options suitable for motorhomes or campervans. Finally, a garage offers secure storage for vehicles or other belongings, and there is also side entrance access to the garden.