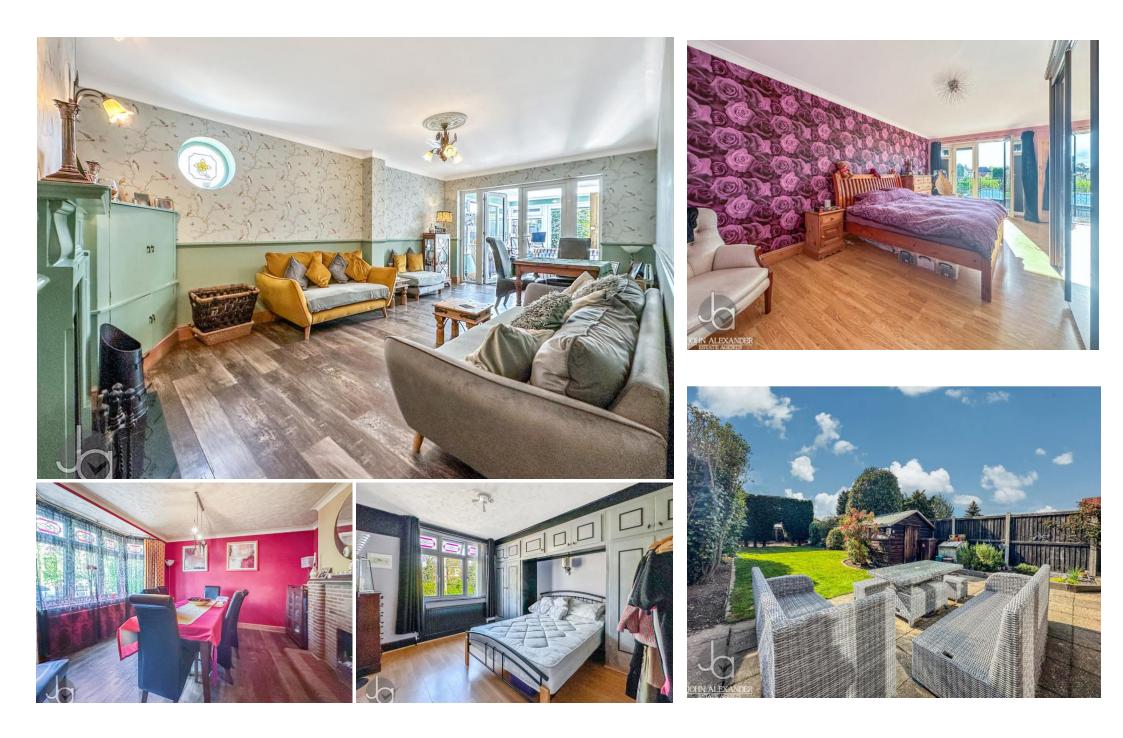

As you step through the entrance porch, you're greeted by a welcoming hallway. To your left lies a dining room/bedroom four, complete with an open fireplace, making it perfect for intimate dinners and gatherings. Beyond this space, the lounge invites you to unwind with its warm ambiance, enhanced by a multi-fuel burner and double doors that lead to a bright garden room or study, offering tranquil views of the rear garden.

The well-appointed kitchen, alongside a utility room, offers ample space for both culinary pursuits and daily household tasks. Additionally, a convenient downstairs WC adds to the functional layout.

On the first floor, you will find the generously sized principal bedroom, which includes an en-suite shower room and a Juliette balcony that overlooks the mature rear garden, creating a serene retreat. Two additional bedrooms-one spacious and one cozy-along with a beautifully designed family bathroom, complete the upstairs accommodations. Externally, this property features off-road parking on a private driveway at the front, ensuring ease of access for both residents and guests. The expansive and unoverlooked rear garden, predominantly laid to lawn, offers a wonderful space for outdoor relaxation and recreation. With gate access to the rear, a hard-standing area provides additional parking options suitable for motorhomes or campervans. Finally, a garage offers secure storage for vehicles or other belongings, and there is also side entrance access to the garden.