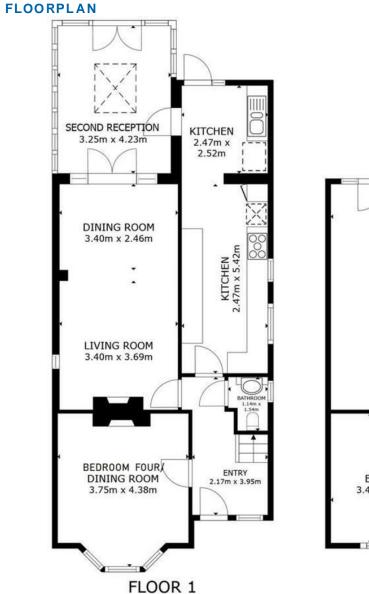

As you step through the entrance porch, you're greeted by a welcoming hallway. To your left lies a dining room/bedroom four, complete with an open fireplace, making it perfect for intimate dinners and gatherings. Beyond this space, the lounge invites you to unwind with its warm ambiance, enhanced by a multi-fuel burner and double doors that lead to a bright garden room or study, offering tranquil views of the rear garden.

The well-appointed kitchen, alongside a utility room, offers ample space for both culinary pursuits and daily household tasks. Additionally, a convenient downstairs WC adds to the functional layout.

On the first floor, you will find the generously sized principal bedroom, which includes an en-suite shower room and a Juliette balcony that overlooks the mature rear garden, creating a serene retreat. Two additional bedrooms-one spacious and one cozy-along with a beautifully designed family bathroom, complete the upstairs accommodations. Externally, this property features off-road parking on a private driveway at the front, ensuring ease of access for both residents and guests. The expansive and unoverlooked rear garden, predominantly laid to lawn, offers a wonderful space for outdoor relaxation and recreation. With gate access to the rear, a hard-standing area provides additional parking options suitable for motorhomes or campervans. Finally, a garage offers secure storage for vehicles or other belongings, and there is also side entrance access to the garden.

#### CONTACT

99 London Road Stanway Colchester Essex CO3 0NY

E sales@john-alexander.co.uk

T 01206 656007

www.john-alexander.co.uk

Find us on..

**9 f** 

GROSS INTERNAL AREA FLOOR 1 83.3 m<sup>2</sup> FLOOR 2 61.3 m<sup>2</sup> TOTAL : 144.6 m<sup>2</sup> SIZES AND DIMENSIONS ARE APPROXIMATE, ACTUAL MAY VARY.