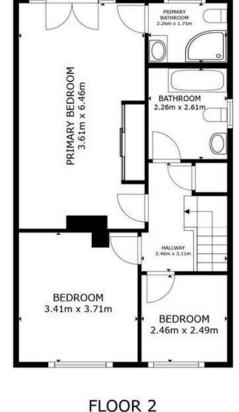

The well-appointed kitchen, alongside a utility room, offers ample space for both culinary pursuits and daily household tasks. Additionally, a convenient downstairs WC adds to the functional layout.

On the first floor, you will find the generously sized principal bedroom, which includes an en-suite shower room and a Juliette balcony that overlooks the mature rear garden, creating a serene retreat. Two additional bedrooms-one spacious and one cozy-along with a beautifully designed family bathroom, complete the upstairs accommodations. Externally, this property features off-road parking on a private driveway at the front, ensuring ease of access for both residents and guests. The expansive and unoverlooked rear garden, predominantly laid to lawn, offers a wonderful space for outdoor relaxation and recreation. With gate access to the rear, a hard-standing area provides additional parking options suitable for motorhomes or campervans. Finally, a garage offers secure storage for vehicles or other belongings, and there is also side entrance access to the garden.

#### CONTACT

99 London Road Stanway Colchester Essex CO3 0NY

E sales@john-alexander.co.uk

T 01206 656007

www.john-alexander.co.uk

Find us on..

**9 f** 

GROSS INTERNAL AREA FLOOR 1 83.3 m<sup>2</sup> FLOOR 2 61.3 m<sup>2</sup> TOTAL : 144.6 m<sup>2</sup> SIZES AND DIMENSIONS ARE APPROXIMATE, ACTUAL MAY VARY.