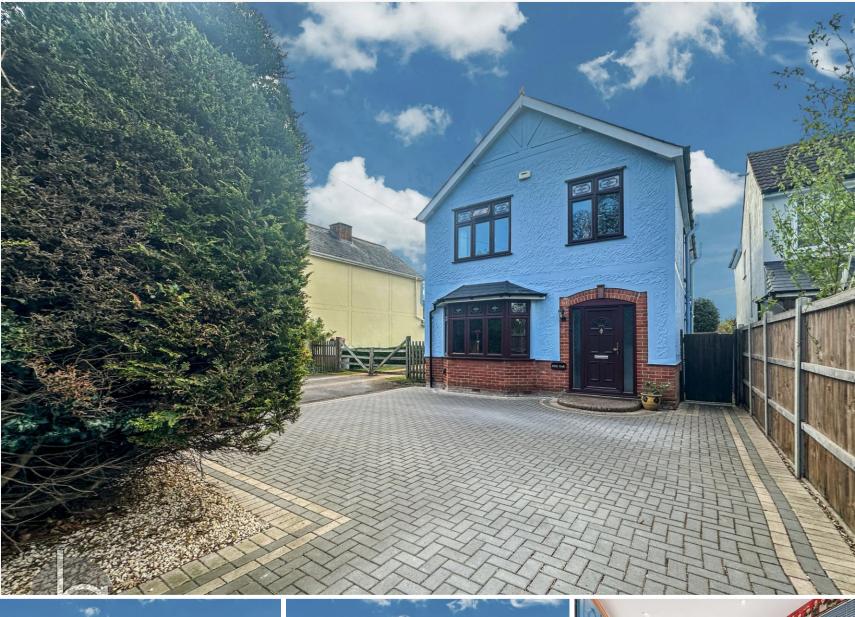

#### тне номе

Welcome to this delightful and expansive four-bedroom extended detached property, ideally situated on Straight Road to the west of Colchester. This home enjoys a prime location, providing easy access to top-rated schools, the convenient A12 roadway, and the Colchester mainline train station, which offers quick and seamless connections to London. Combining both comfort and convenience, this residence caters to the needs of modern living.

The well-appointed kitchen, alongside a utility room, offers ample space for both culinary pursuits and daily household tasks. Additionally, a convenient downstairs WC adds to the functional layout.

On the first floor, you will find the generously sized principal bedroom, which includes an en-suite shower room and a Juliette balcony that overlooks the mature rear garden, creating a serene retreat. Two additional bedrooms-one spacious and one cozy-along with a beautifully designed family bathroom, complete the upstairs accommodations. Externally, this property features off-road parking on a private driveway at the front, ensuring ease of access for both residents and guests. The expansive and unoverlooked rear garden, predominantly laid to lawn, offers a wonderful space for outdoor relaxation and recreation. With gate access to the rear, a hard-standing area provides additional parking options suitable for motorhomes or campervans. Finally, a garage offers secure storage for vehicles or other belongings, and there is also side entrance access to the garden.