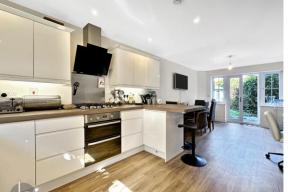

Discover the heart of this home in a beautifully designed kitchen that seamlessly blends style with functionality. The kitchen showcases sleek cabinets and exquisite worktops, providing ample storage and workspace for culinary enthusiasts. This beautifully designed area flows seamlessly into the dining space where French doors open gracefully, inviting you to step out into the lush garden. The open layout provides a seamless flow into the dining area, making it an ideal space for gatherings and family meals. area.