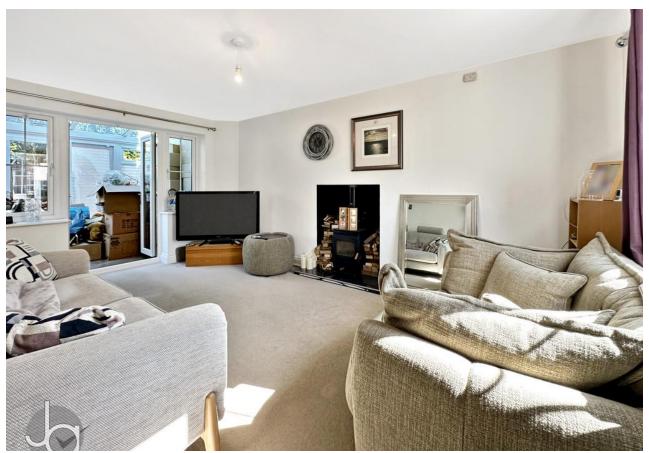

#### STEP INSIDE

As you step inside, the welcoming hallway leads you to a generously sized lounge, perfect for intimate gatherings or relaxed evenings by the fire. From the living room, you'll find a seamless transition to the bright conservatory, an idyllic retreat bathed in natural light, ideal for morning coffees or tranquil afternoons. Open the bifold doors from the conservatory and step into a beautifully landscaped garden that offers a tranquil escape.