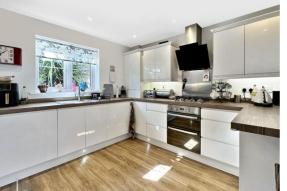

Discover the heart of this home in a beautifully designed kitchen that seamlessly blends style with functionality. The kitchen showcases sleek cabinets and exquisite worktops, providing ample storage and workspace for culinary enthusiasts. This beautifully designed area flows seamlessly into the dining space where French doors open gracefully, inviting you to step out into the lush garden. The open layout provides a seamless flow into the dining area, making it an ideal space for gatherings and family meals. area.