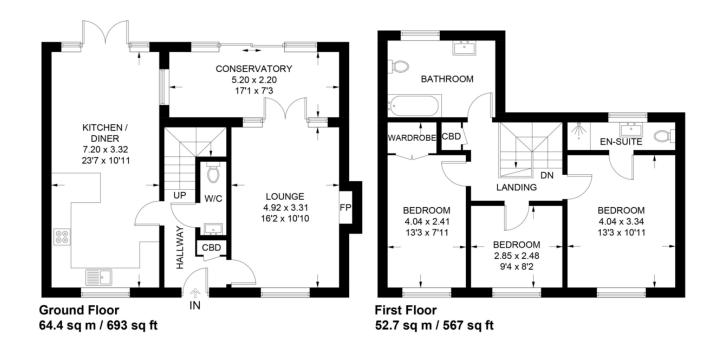

## **FLOORPLAN**

# **Green Acres**

Approximate Gross Internal Area = 117.1 sq m / 1260 sq ft

Illustration for identification purposes only, measurements are approximate, not to scale.