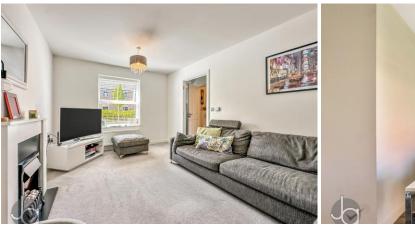

Inside, the home features an entrance hall, a cloakroom, and a bright and spacious lounge, along with a contemporary kitchen/dining area on the ground floor. Upstairs, there are three bedrooms, including one with an en-suite shower room, plus a family bathroom.