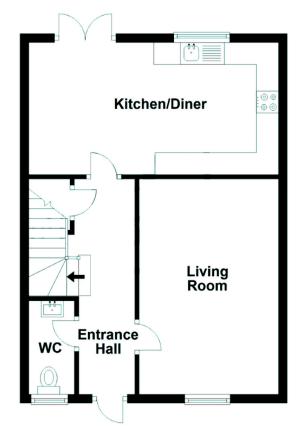

# **FLOORPLAN**

#### **MEASUREMENTS**

Entrance Hall

15' 7" x 7' 1"

Cloak room

6' 4" x 3' 2"

Lounge

14' 4" x 10' 9"

Kitchen/Dining Room

9' 11" x 17' 9"

First Floor Landing

Bedroom One

9' 11" x 10' 10"

En-Suite Shower Room

3' 11" x 7' 11"

Bedroom Two

11' 5" x 10' 10"

Bedroom Three

8' 0" x 8' 7"

Family Bathroom

6' 3" x 6' 7"