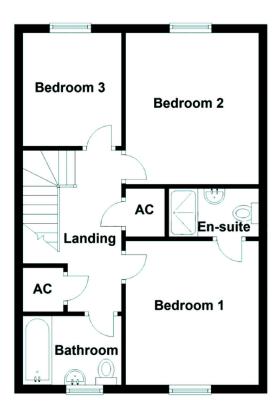

9' 11" x 17' 9"

First Floor Landing

Bedroom One

9' 11" x 10' 10"

En-Suite Shower Room

3' 11" x 7' 11"

Bedroom Two

11' 5" x 10' 10"

Bedroom Three

8' 0" x 8' 7"

Family Bathroom

6' 3" x 6' 7"

Inside, the home features an entrance hall, a cloakroom, and a bright and spacious lounge, along with a contemporary kitchen/dining area on the ground floor. Upstairs, there are three bedrooms, including one with an en-suite shower room, plus a family bathroom.

# **FLOORPLAN**