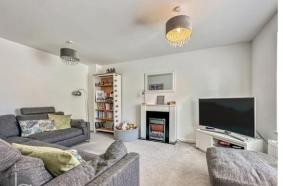

Inside, the home features an entrance hall, a cloakroom, and a bright and spacious lounge, along with a contemporary kitchen/dining area on the ground floor. Upstairs, there are three bedrooms, including one with an en-suite shower room, plus a family bathroom.