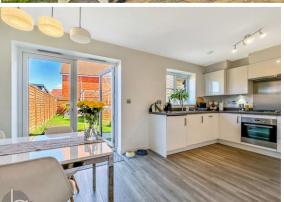

Inside, the home features an entrance hall, a cloakroom, and a bright and spacious lounge, along with a contemporary kitchen/dining area on the ground floor. Upstairs, there are three bedrooms, including one with an en-suite shower room, plus a family bathroom.