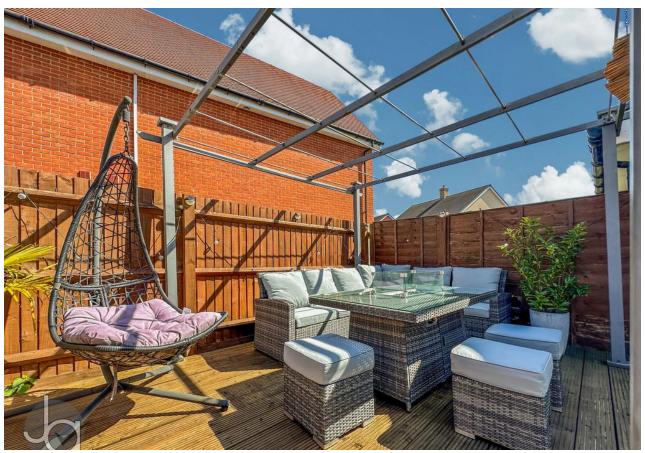

The property also benefits from a private, low-maintenance rear garden, a driveway for off-road parking, and a large single garage.