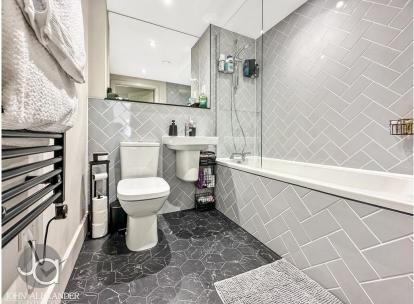

The two bedrooms are well-proportioned, with one benefiting from access to a private balcony, which provides pleasant views and a peaceful outdoor space. The newly fitted bathroom is contemporary in design, offering quality fixtures and finishes for a luxurious touch. Additionally, the apartment features a storage cupboard, adding to the overall practicality and convenience of the space.

Bathroom - 6'11" x 6'7" (2.10m x 2.01m)

Cupboard