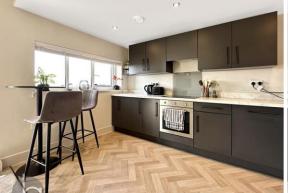

#### THE HOME

Upon entering this immaculate and fairly new apartment, you are greeted by a welcoming entrance hallway that provides access to all the rooms featured on this top-floor apartment. The modern open-plan lounge/kitchen is designed to a high standard, offering a spacious and bright living area that seamlessly blends functionality with style.

### **ROOM DIMENSIONS**

Hallway

Lounge/Kitchen - 22'8" x 13'1" (6.91m x 4.00m)

Master Bedroom - 13'8" x 10'8" (4.17m x 3.24m)

Balcony - 5'3" x 4'11" (1.59m x 1.51m)

Bedroom Two - 13'7" x 8'1" (4.14m x 2.46m)