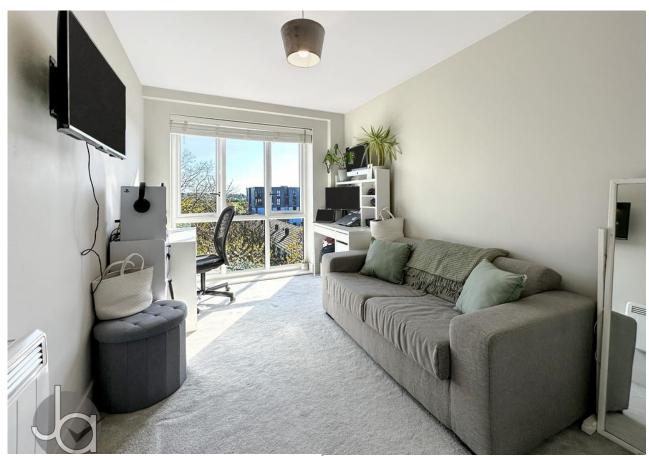

#### THE HOME

Upon entering this immaculate and fairly new apartment, you are greeted by a welcoming entrance hallway that provides access to all the rooms featured on this top-floor apartment. The modern open-plan lounge/kitchen is designed to a high standard, offering a spacious and bright living area that seamlessly blends functionality with style.

### **ROOM DIMENSIONS**

Hallway

Lounge/Kitchen - 22'8" x 13'1" (6.91m x 4.00m)

Master Bedroom - 13'8" x 10'8" (4.17m x 3.24m)

Balcony - 5'3" x 4'11" (1.59m x 1.51m)

Bedroom Two - 13'7" x 8'1" (4.14m x 2.46m)