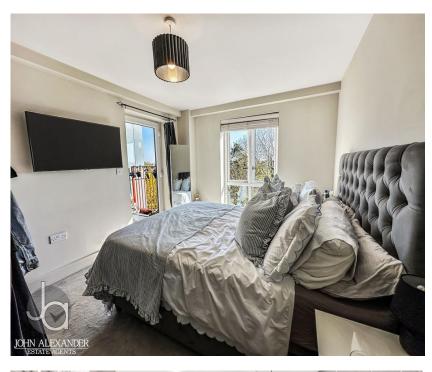

The two bedrooms are well-proportioned, with one benefiting from access to a private balcony, which provides pleasant views and a peaceful outdoor space. The newly fitted bathroom is contemporary in design, offering quality fixtures and finishes for a luxurious touch. Additionally, the apartment features a storage cupboard, adding to the overall practicality and convenience of the space.

### **ROOM DIMENSIONS**

Hallway

Lounge/Kitchen - 22'8" x 13'1" (6.91m x 4.00m)

Master Bedroom - 13'8" x 10'8" (4.17m x 3.24m)

Balcony - 5'3" x 4'11" (1.59m x 1.51m)

Bedroom Two - 13'7" x 8'1" (4.14m x 2.46m)