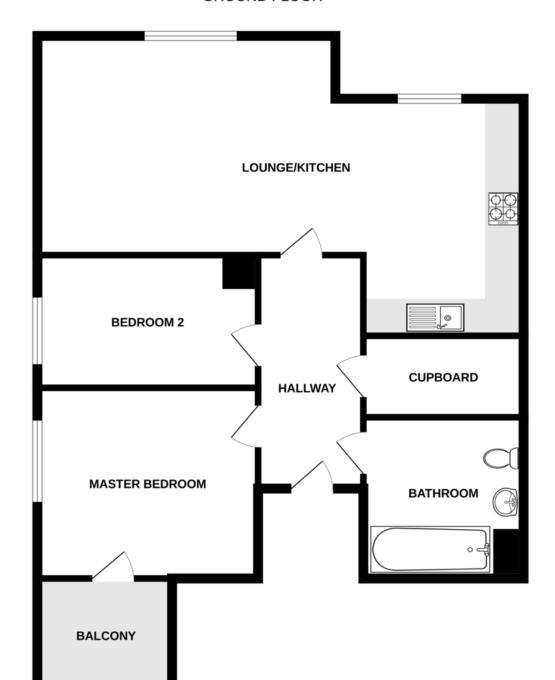

### **ROOM DIMENSIONS**

Hallway

Lounge/Kitchen - 22'8" x 13'1" (6.91m x 4.00m)

Master Bedroom - 13'8" x 10'8" (4.17m x 3.24m)

Balcony - 5'3" x 4'11" (1.59m x 1.51m)

Bedroom Two - 13'7" x 8'1" (4.14m x 2.46m)

Bathroom - 6'11" x 6'7" (2.10m x 2.01m)

Cupboard

# **GROUND FLOOR**