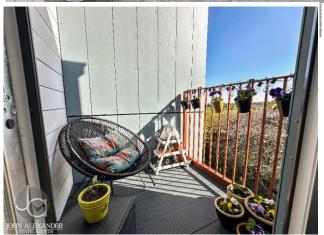

The two bedrooms are well-proportioned, with one benefiting from access to a private balcony, which provides pleasant views and a peaceful outdoor space. The newly fitted bathroom is contemporary in design, offering quality fixtures and finishes for a luxurious touch. Additionally, the apartment features a storage cupboard, adding to the overall practicality and convenience of the space.

### **ROOM DIMENSIONS**

Hallway

Lounge/Kitchen - 22'8" x 13'1" (6.91m x 4.00m)

Master Bedroom - 13'8" x 10'8" (4.17m x 3.24m)

Balcony - 5'3" x 4'11" (1.59m x 1.51m)

Bedroom Two - 13'7" x 8'1" (4.14m x 2.46m)