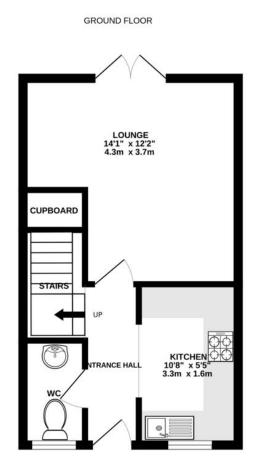

#### DIMENSIONS

Ground Floor Entrance Hall WC 6' 2" x 3' 4" Kitchen 10' 8" x 5' 7" Lounge 14' 1" x 12' 2" First Floor Bedroom One 11' 4" x 9' 1" Bedroom Two 12' 2" x 8' 3" Bathroom 8' 3" x 5' 5"

### **FLOORPLAN**

**1ST FLOOR** 

Whild every attempt has been made to ensure the accuracy of the floopted contained here, measurements of doors, window, nomis and any other terms are approximate and no incresponsibility is taken for any error, omission or mis-statement. This plan is for illustrative purposes only and should be used as such by any prospective purchaset. The services, systems and appliances shown have not been tested and no guarantee as to their openability or efficiency can be given. Made with Metropic SC220.