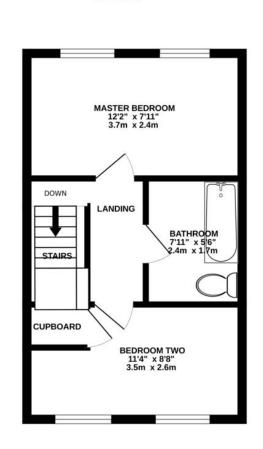

#### DIMENSIONS

Ground Floor Entrance Hall WC 6' 2" x 3' 4" Kitchen 10' 8" x 5' 7" Lounge 14' 1" x 12' 2" First Floor Bedroom One 11' 4" x 9' 1" Bedroom Two 12' 2" x 8' 3" Bathroom 8' 3" x 5' 5"

### **FLOORPLAN**

**1ST FLOOR** 

Whild every attempt has been made to ensure the accuracy of the floopted contained here, measurements of doors, window, nomis and any other terms are approximate and no incresponsibility is taken for any error, omission or mis-statement. This plan is for illustrative purposes only and should be used as such by any prospective purchaset. The services, systems and appliances shown have not been tested and no guarantee as to their openability or efficiency can be given. Made with Metropic SC220.