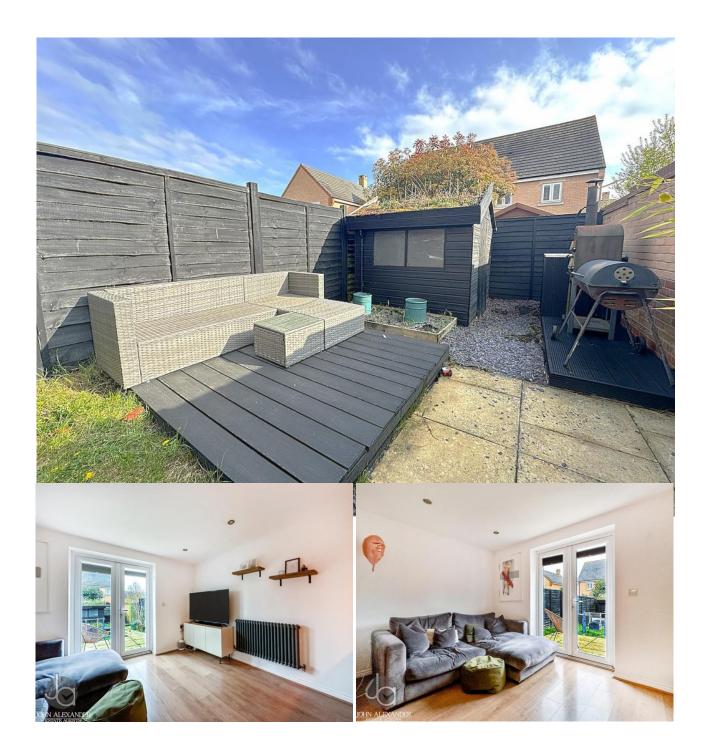

The Living room is a beautifully designed space that serves as the heart of this charming home. This inviting area features a bright and airy atmosphere, enhanced by large french doors leading to the garden allowing natural light to flood in.

Conveniently located on the ground floor is a compact WC enhancing the functionality of the space. Upstairs, the property boasts two well-proportioned bedrooms, each offering a comfortable and peaceful ambiance. Completing this floor is a stylishly appointed bathroom, offering a calm and relaxing space to unwind. Step outside to your own private garden, a lovely spot ideal for al fresco dining, gardening, or simply unwinding in a serene setting. The convenient side access allows for easy maintenance of the garden and provides a practical solution for storing bicycles and other equipment.