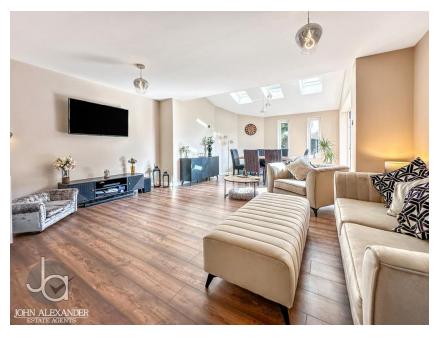

#### STEP INSIDE

As you step inside, you are greeted by an inviting hallway and a convenient ground floor WC. The property has been recently extended to a high specification showcasing a beautifully designed living/dining area that warmth and sophistication. Bathed in natural light from expansive skylights, the room features sleek wooden flooring that adds a touch of elegance. A seamless flow leads from the living room to the dining area and the room opens up to a charming outdoor space through beautiful bi-fold doors, blending indoor and outdoor living effortlessly. This space is ideal for entertaining or enjoying quiet moments in an inviting, stylish atmosphere.