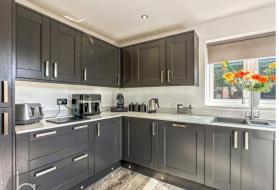

The kitchen, conveniently adjacent to the living area and is a culinary masterpiece, seamlessly blending modern elegance with practicality. Featuring sleek, dark cabinetry contrasted by polished countertops, it offers ample storage and workspace for any culinary endeavour. High-end appliances are thoughtfully integrated, ensuring functionality meets style and the addition of a breakfast bar provides casual dining or

meal prep. Underfloor heating has been added to this room adding to the luxury.

Upstairs, the home features three well-proportioned bedrooms, each offering comfort and privacy. The master bedroom serves as a tranquil retreat and has the addition of a shower room, while the additional bedrooms provide flexibility for family, guests, or office space. The bathroom is centrally located for easy access from all bedrooms and is a stylish sanctuary, combining modern design with practical functionality.