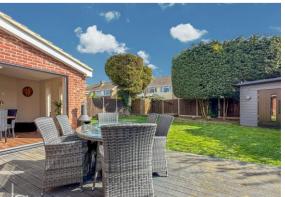

#### STEP OUTSIDE

The rear garden is a lush, green haven, perfect for relaxation and play, with a well-maintained lawn and a versatile garden/bar room.

The garage provides secure additional storage or parking space, complemented by a convenient carport to protect vehicles from the elements.

At the front, the spacious driveway offers ample parking, easily accommodating multiple vehicles and ensuring ease of access. The overall design enhances the home's practicality while maintaining an inviting and tidy appearance.