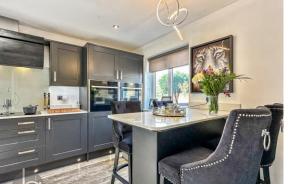

The kitchen, conveniently adjacent to the living area and is a culinary masterpiece, seamlessly blending modern elegance with practicality. Featuring sleek, dark cabinetry contrasted by polished countertops, it offers ample storage and workspace for any culinary endeavour. High-end appliances are thoughtfully integrated, ensuring functionality meets style and the addition of a breakfast bar provides casual dining or

meal prep. Underfloor heating has been added to this room adding to the luxury.

Upstairs, the home features three well-proportioned bedrooms, each offering comfort and privacy. The master bedroom serves as a tranquil retreat and has the addition of a shower room, while the additional bedrooms provide flexibility for family, guests, or office space. The bathroom is centrally located for easy access from all bedrooms and is a stylish sanctuary, combining modern design with practical functionality.