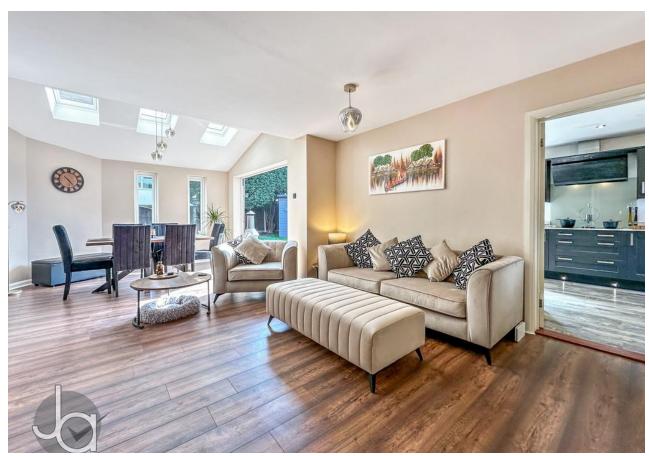

#### STEP INSIDE

As you step inside, you are greeted by an inviting hallway and a convenient ground floor WC. The property has been recently extended to a high specification showcasing a beautifully designed living/dining area that warmth and sophistication. Bathed in natural light from expansive skylights, the room features sleek wooden flooring that adds a touch of elegance. A seamless flow leads from the living room to the dining area and the room opens up to a charming outdoor space through beautiful bi-fold doors, blending indoor and outdoor living effortlessly. This space is ideal for entertaining or enjoying quiet moments in an inviting, stylish atmosphere.

The kitchen, conveniently adjacent to the living area and is a culinary masterpiece, seamlessly blending modern elegance with practicality. Featuring sleek, dark cabinetry contrasted by polished countertops, it offers ample storage and workspace for any culinary endeavour. High-end appliances are thoughtfully integrated, ensuring functionality meets style and the addition of a breakfast bar provides casual dining or

meal prep. Underfloor heating has been added to this room adding to the luxury.

Upstairs, the home features three well-proportioned bedrooms, each offering comfort and privacy. The master bedroom serves as a tranquil retreat and has the addition of a shower room, while the additional bedrooms provide flexibility for family, guests, or office space. The bathroom is centrally located for easy access from all bedrooms and is a stylish sanctuary, combining modern design with practical functionality.