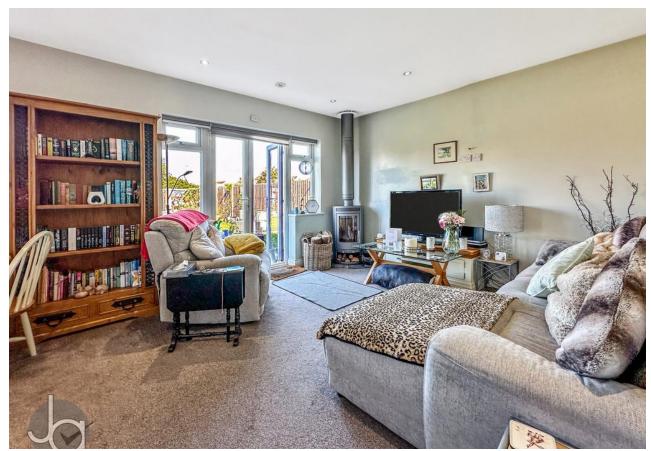

#### STEP INSIDE

As you step inside, you're greeted by an inviting entrance hallway that sets the tone for the rest of the home. This central space provides seamless access to all the key rooms on the ground floor, including a stylish and well-appointed kitchen/diner - perfect for family meals or entertaining guests - and a generously sized lounge area, ideal for relaxing or socialising. For added convenience, there's also a WC combined with a practical utility room, offering both functionality and ease for busy day-to-day living.