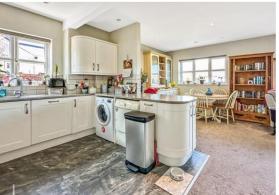

#### STEP INSIDE

As you step inside, you're greeted by an inviting entrance hallway that sets the tone for the rest of the home. This central space provides seamless access to all the key rooms on the ground floor, including a stylish and well-appointed kitchen/diner - perfect for family meals or entertaining guests - and a generously sized lounge area, ideal for relaxing or socialising. For added convenience, there's also a WC combined with a practical utility room, offering both functionality and ease for busy day-to-day living.