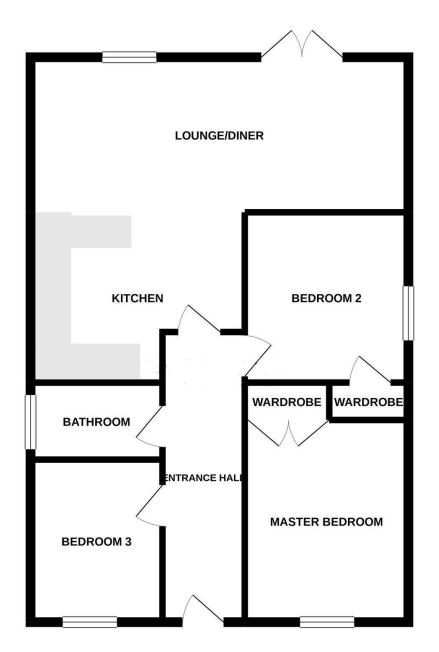

#### OVERVIEW

\*\*\*GUIDE PRICE £325,000 TO £350,000\*\*\*
Welcome to this beautifully presented and generously sized bungalow, ideally located in the sought-after village of Elmstead Market.
This delightful home features a bright and airy open-plan lounge/diner, a well-equipped kitchen, three comfortable bedrooms, and a modern family bathroom.

#### STEP INSIDE

As you step inside, you're greeted by an inviting entrance hallway that sets the tone for the rest of the home. This central space provides seamless access to all the key rooms on the ground floor, including a stylish and well-appointed kitchen/diner - perfect for family meals or entertaining guests - and a generously sized lounge area, ideal for relaxing or socialising. For added convenience, there's also a WC combined with a practical utility room, offering both functionality and ease for busy day-to-day living.

The property boasts three well-proportioned bedrooms and a modern family bathroom, making it perfectly suited for comfortable and practical family living.

# **GROUND FLOOR**