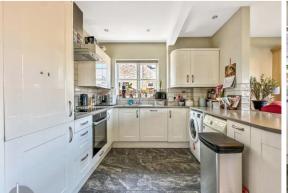

#### STEP INSIDE

As you step inside, you're greeted by an inviting entrance hallway that sets the tone for the rest of the home. This central space provides seamless access to all the key rooms on the ground floor, including a stylish and well-appointed kitchen/diner - perfect for family meals or entertaining guests - and a generously sized lounge area, ideal for relaxing or socialising. For added convenience, there's also a WC combined with a practical utility room, offering both functionality and ease for busy day-to-day living.