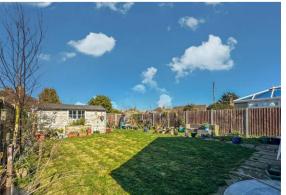

### STEP OUSIDE

The rear garden is a private and enclosed oasis, primarily laid to lawn with a delightful patio area. A handy shed provides additional storage space, ensuring the garden remains tidy and functional. At the front of the property, a neat expanse of lawn welcomes you, with a pathway guiding you to the entrance door. Ample off-road parking is available, accommodating multiple vehicles with ease, offering convenience for residents and guests alike.