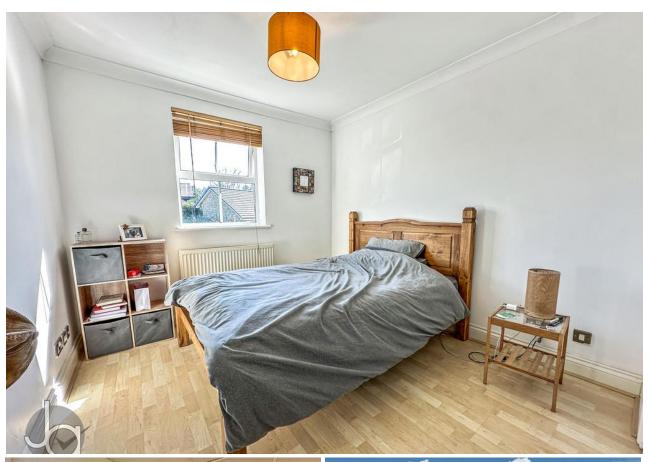

The bedroom is a double bedroom 3.02m x 2.89m (9'11" x 9'6") with double glazed window to rear and built in double wardrobes.

The family bathroom has been stylishly modernised

incorporating a 3 piece suite including a panelled bath with shower attachment and glass shower guide over, low level w.c and wash hand basin inset in a vanity storage unit, the room is fully tiled and has an extractor fan.