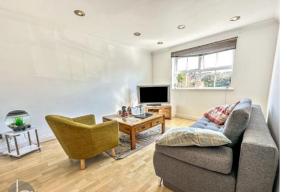

The living room is an ample size reception room 4.22m x 3.33m (13'10" x 10'11") with double glazed window to rear and a door to the kitchen.

The kitchen has been stylishly fitted with a range of cupboards and drawers with worksurfaces over including an inset sink with drainer and mixer taps over and an integrated gas hob with extractor fan over, there is a built in electric oven and spaces and plumbing for further appliances. The kitchen benefits from spotlights over, tiled splashbacks and tiled flooring.