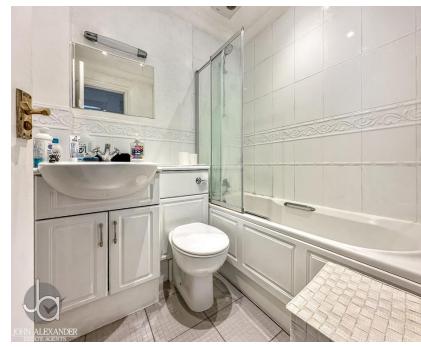

The bedroom is a double bedroom 3.02m x 2.89m (9'11" x 9'6") with double glazed window to rear and built in double wardrobes.

The family bathroom has been stylishly modernised

incorporating a 3 piece suite including a panelled bath with shower attachment and glass shower guide over, low level w.c and wash hand basin inset in a vanity storage unit, the room is fully tiled and has an extractor fan.