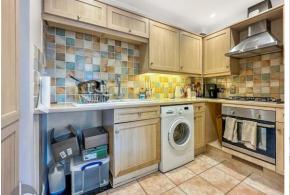

The living room is an ample size reception room 4.22m x 3.33m (13'10" x 10'11") with double glazed window to rear and a door to the kitchen.

The kitchen has been stylishly fitted with a range of cupboards and drawers with worksurfaces over including an inset sink with drainer and mixer taps over and an integrated gas hob with extractor fan over, there is a built in electric oven and spaces and plumbing for further appliances. The kitchen benefits from spotlights over, tiled splashbacks and tiled flooring.