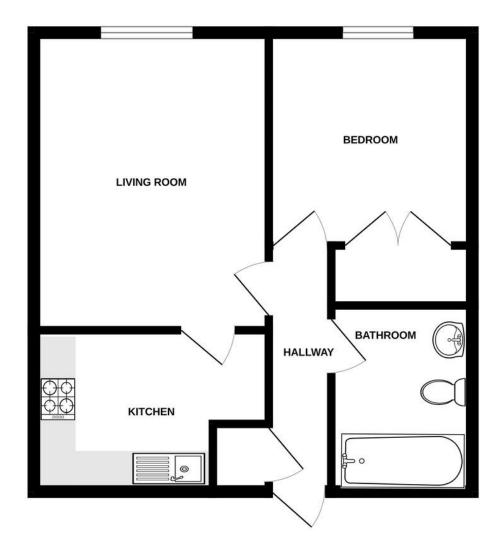

#### STEP INSIDE

The accommodation begins with communal entrance halls with stairs to the first floor and internal door to the entrance hall to the apartment. The entrance hall has doors to the living room, bedroom, bathroom and storage cupboard.

The living room is an ample size reception room 4.22m x 3.33m (13'10" x 10'11") with double glazed window to rear and a door to the kitchen.

The kitchen has been stylishly fitted with a range of cupboards and drawers with worksurfaces over including an inset sink with drainer and mixer taps over and an integrated gas hob with extractor fan over, there is a built in electric oven and spaces and plumbing for further appliances. The kitchen benefits from spotlights over, tiled splashbacks and tiled flooring.

The bedroom is a double bedroom 3.02m x 2.89m (9'11" x 9'6") with double glazed window to rear and built in double wardrobes.

The family bathroom has been stylishly modernised

incorporating a 3 piece suite including a panelled bath with shower attachment and glass shower guide over, low level w.c and wash hand basin inset in a vanity storage unit, the room is fully tiled and has an extractor fan.

### **FIRST FLOOR**