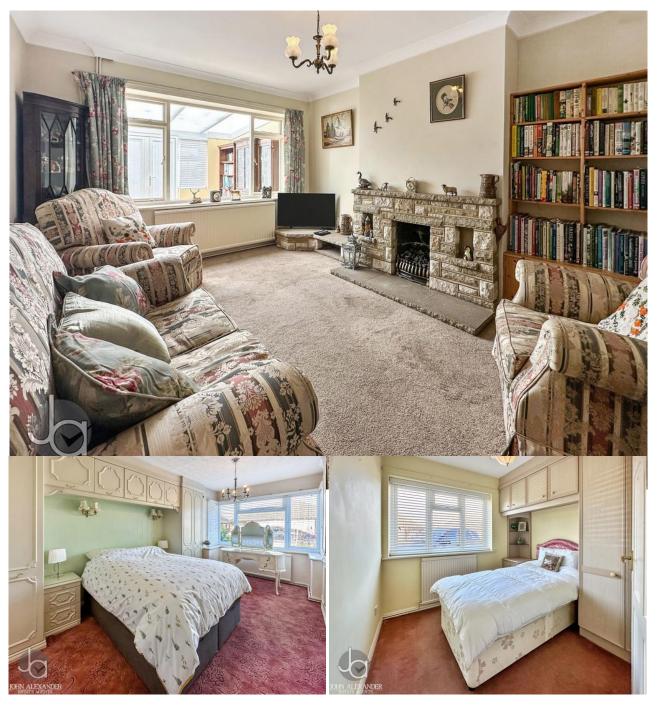

### STEP INSIDE

Upon entering, you are greeted by a spacious hallway leading to a bright and airy living room, perfect for relaxation. The open-plan kitchen featuring modern appliances leads into the conservatory.

The property offers two well-proportioned bedroom, both include built-in wardrobes and a family bathroom.