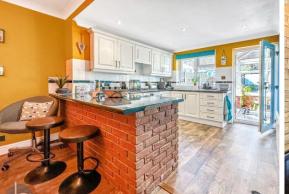

The heart of the home is the open-plan kitchen and dining area, beautifully designed with modern amenities. The kitchen, adorned with elegant cabinetry and sleek countertops opens to the conservatory and french doors lead to the garden offering a seamless transition to outdoor living.