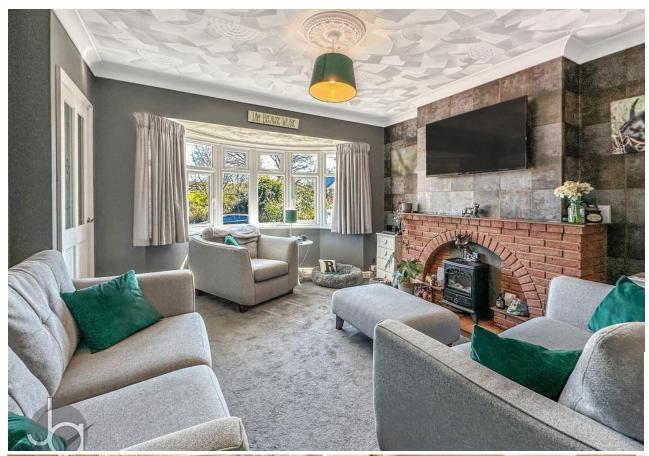

# STEP INSIDE

As you step inside, the welcoming hallway leads you into a spacious living room, featuring a cosy fireplace and a bay window that floods the room with natural light, creating a warm and inviting atmosphere.