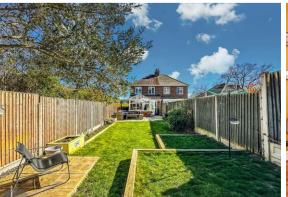

### STEP OUTSIDE

The property features a spacious, paved driveway with ample off-road parking for multiple vehicles.

The rear garden of this property is a serene and picturesque retreat, thoughtfully designed to offer both beauty and functionality. Expansive and well-maintained, the lush green lawn is perfect for outdoor activities and relaxation. A stylish patio area provides a wonderful space for alfresco dining.

The garden extends gracefully, featuring a charming decked area with a pergola, ideal for entertaining or enjoying a quiet moment. Carefully tended flower beds and a few mature trees add to the garden's enchanting atmosphere, creating a private oasis for its residents. The thoughtful layout and features of this garden create an ideal setting for family gatherings or tranquil solitude amid nature's embrace.