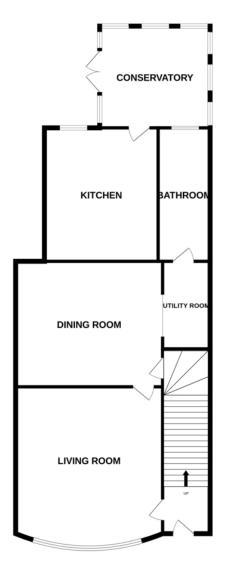

setting for family gatherings or tranquil solitude amid nature's embrace.

### THE LOCATION

Harwich Road is situated in a desirable area of Colchester, known for its convenient access to local amenities and transport links. Positioned to the north of Colchester, this location offers easy access to the A12, providing efficient connections to surrounding areas and London. North Station is within easy access and The Hythe train station is either a 20 minute walk or 5 minutes via car.

The area is serviced by a variety of local shops, schools, and recreational facilities, making it an ideal choice for families. Additionally, the City Centre is just a short drive away, offering a rich array of cultural attractions, dining options, and shopping experiences.











GROUND FLOOR

1ST FLOOR





## **DIRECTIONS**

## CONTACT

99 London Road Stanway Colchester Essex CO3 0NY

E sales@john-alexander.co.uk

T 01206 656007

www.john-alexander.co.uk

Find us on..