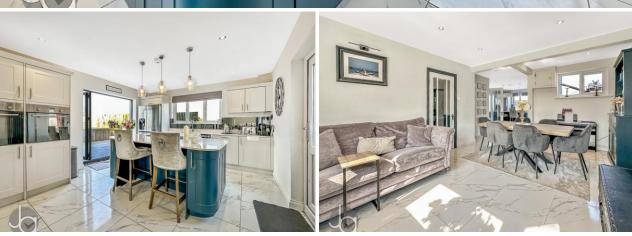

The heart of this residence is undoubtedly the well-appointed kitchen, a true chef's delight. It features top-of-the-line appliances and sleek quartz countertops, coupled with ample storage that ensures both functionality and style. The kitchen seamlessly flows into a spacious dining area, where family meals and entertaining become a joy. Large windows and expansive bi-folding doors flood the space with natural light, blurring the lines between indoor and outdoor living. These doors open up to reveal direct access to the beautifully maintained garden, an ideal space for summer gatherings or simply enjoying the peaceful surroundings.