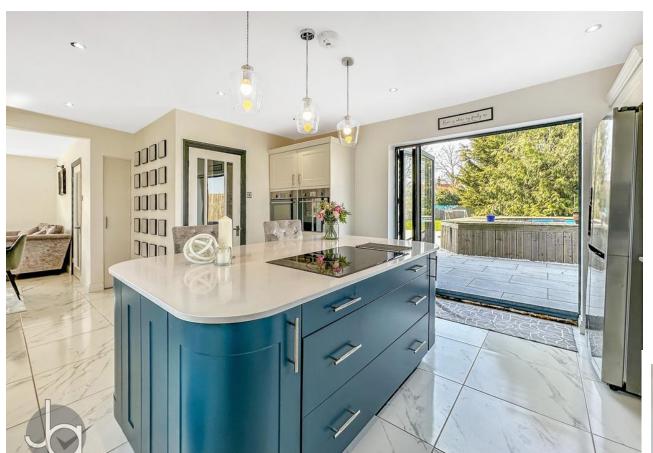

The heart of this residence is undoubtedly the well-appointed kitchen, a true chef's delight. It features top-of-the-line appliances and sleek quartz countertops, coupled with ample storage that ensures both functionality and style. The kitchen seamlessly flows into a spacious dining area, where family meals and entertaining become a joy. Large windows and expansive bi-folding doors flood the space with natural light, blurring the lines between indoor and outdoor living. These doors open up to reveal direct access to the beautifully maintained garden, an ideal space for summer gatherings or simply enjoying the peaceful surroundings.