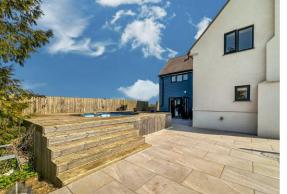

# STEP OUTSIDE

Nestled behind a remote-controlled gated driveway, this residence offers both privacy and security, with ample parking accommodating multiple vehicles. The expansive garden is truly a standout feature, ideal for outdoor relaxation, al fresco dining, and soaking in the tranquil countryside ambiance. Adding to its allure, the garden includes a versatile outdoor office or gym, complete with a cloakroom, double-glazed windows, and elegant French doors, blending functionality with style and convenience.