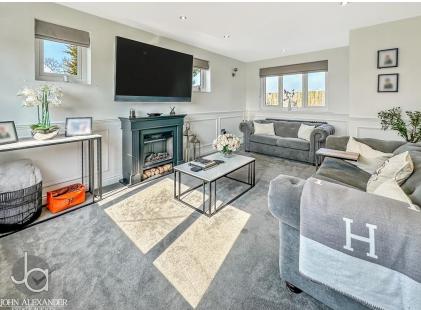

# STEP INSIDE

Upon entering, you're embraced by a bright and airy hallway that sets the tone for the rest of this exquisite home. This welcoming space leads to two meticulously designed reception rooms, each offering its own unique charm. The recent refurbishment of the downstairs area showcases modern styling, beautifully balanced with a warm and inviting atmosphere that instantly makes you feel at home.

The heart of this residence is undoubtedly the well-appointed kitchen, a true chef's delight. It features top-of-the-line appliances and sleek quartz countertops, coupled with ample storage that ensures both functionality and style. The kitchen seamlessly flows into a spacious dining area, where family meals and entertaining become a joy. Large windows and expansive bi-folding doors flood the space with natural light, blurring the lines between indoor and outdoor living. These doors open up to reveal direct access to the beautifully maintained garden, an ideal space for summer gatherings or simply enjoying the peaceful surroundings.