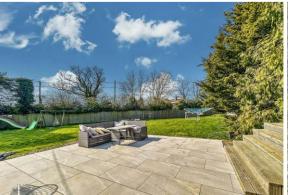

#### STEP OUTSIDE

Nestled behind a remote-controlled gated driveway, this residence offers both privacy and security, with ample parking accommodating multiple vehicles. The expansive garden is truly a standout feature, ideal for outdoor relaxation, al fresco dining, and soaking in the tranquil countryside ambiance. Adding to its allure, the garden includes a versatile outdoor office or gym, complete with a cloakroom, double-glazed windows, and elegant French doors, blending functionality with style and convenience.