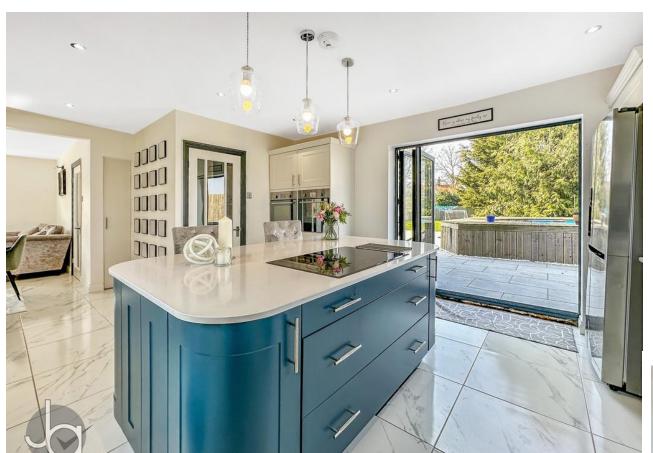

The heart of this residence is undoubtedly the well-appointed kitchen, a true chef's delight. It features top-of-the-line appliances and sleek quartz countertops, coupled with ample storage that ensures both functionality and style. The kitchen seamlessly flows into a spacious dining area, where family meals and entertaining become a joy. Large windows and expansive bi-folding doors flood the space with natural light, blurring the lines between indoor and outdoor living. These doors open up to reveal direct access to the beautifully maintained garden, an ideal space for summer gatherings or simply enjoying the peaceful surroundings.