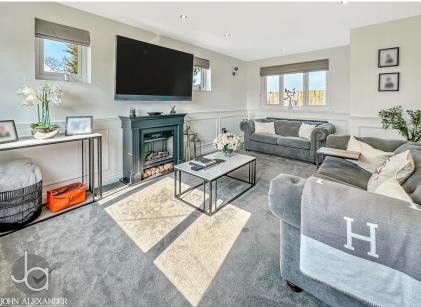

# STEP INSIDE

Upon entering, you're embraced by a bright and airy hallway that sets the tone for the rest of this exquisite home. This welcoming space leads to two meticulously designed reception rooms, each offering its own unique charm. The recent refurbishment of the downstairs area showcases modern styling, beautifully balanced with a warm and inviting atmosphere that instantly makes you feel at home.

The heart of this residence is undoubtedly the well-appointed kitchen, a true chef's delight. It features top-of-the-line appliances and sleek quartz countertops, coupled with ample storage that ensures both functionality and style. The kitchen seamlessly flows into a spacious dining area, where family meals and entertaining become a joy. Large windows and expansive bi-folding doors flood the space with natural light, blurring the lines between indoor and outdoor living. These doors open up to reveal direct access to the beautifully maintained garden, an ideal space for summer gatherings or simply enjoying the peaceful surroundings.