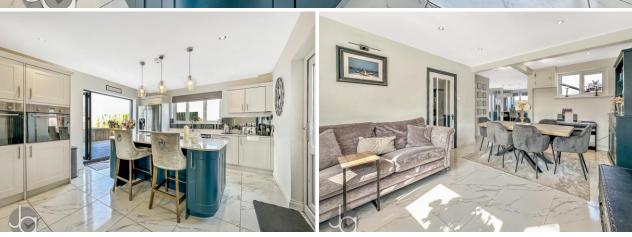

# STEP INSIDE

Upon entering, you're embraced by a bright and airy hallway that sets the tone for the rest of this exquisite home. This welcoming space leads to two meticulously designed reception rooms, each offering its own unique charm. The recent refurbishment of the downstairs area showcases modern styling, beautifully balanced with a warm and inviting atmosphere that instantly makes you feel at home.

The heart of this residence is undoubtedly the well-appointed kitchen, a true chef's delight. It features top-of-the-line appliances and sleek quartz countertops, coupled with ample storage that ensures both functionality and style. The kitchen seamlessly flows into a spacious dining area, where family meals and entertaining become a joy. Large windows and expansive bi-folding doors flood the space with natural light, blurring the lines between indoor and outdoor living. These doors open up to reveal direct access to the beautifully maintained garden, an ideal space for summer gatherings or simply enjoying the peaceful surroundings.