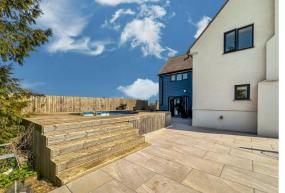

#### STEP OUTSIDE

Nestled behind a remote-controlled gated driveway, this residence offers both privacy and security, with ample parking accommodating multiple vehicles. The expansive garden is truly a standout feature, ideal for outdoor relaxation, al fresco dining, and soaking in the tranquil countryside ambiance. Adding to its allure, the garden includes a versatile outdoor office or gym, complete with a cloakroom, double-glazed windows, and elegant French doors, blending functionality with style and convenience.