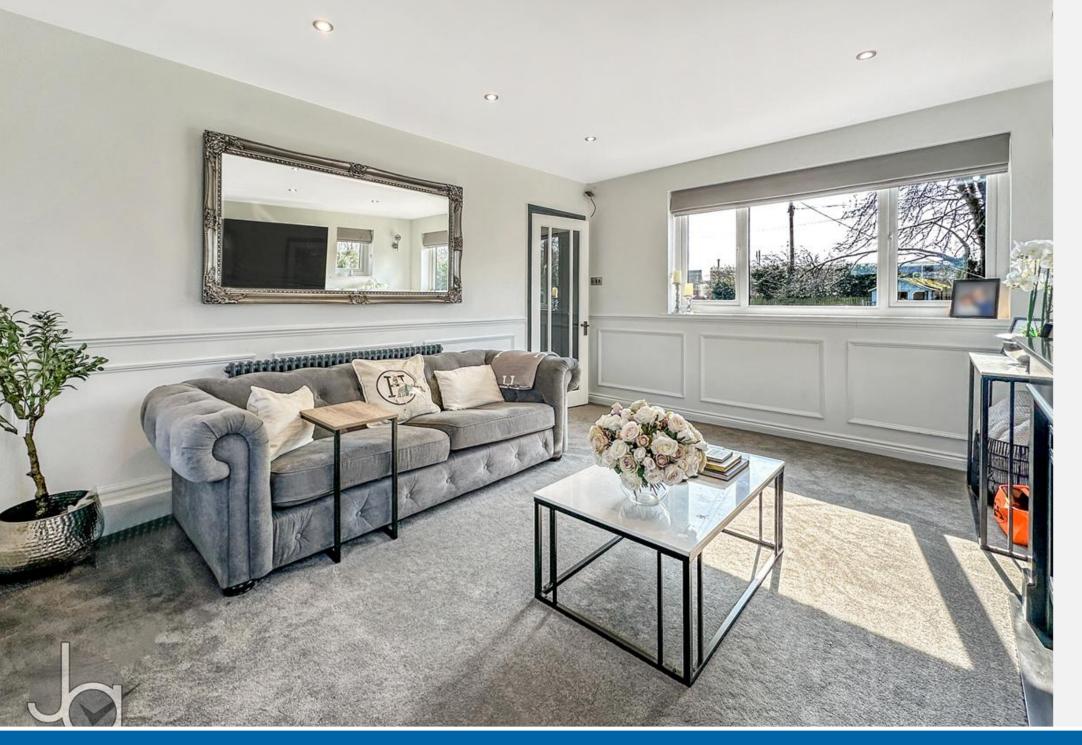

# STEP INSIDE

Upon entering, you're embraced by a bright and airy hallway that sets the tone for the rest of this exquisite home. This welcoming space leads to two meticulously designed reception rooms, each offering its own unique charm. The recent refurbishment of the downstairs area showcases modern styling, beautifully balanced with a warm and inviting atmosphere that instantly makes you feel at home.

The heart of this residence is undoubtedly the well-appointed kitchen, a true chef's delight. It features top-of-the-line appliances and sleek quartz countertops, coupled with ample storage that ensures both functionality and style. The kitchen seamlessly flows into a spacious dining area, where family meals and entertaining become a joy. Large windows and expansive bi-folding doors flood the space with natural light, blurring the lines between indoor and outdoor living. These doors open up to reveal direct access to the beautifully maintained garden, an ideal space for summer gatherings or simply enjoying the peaceful surroundings.