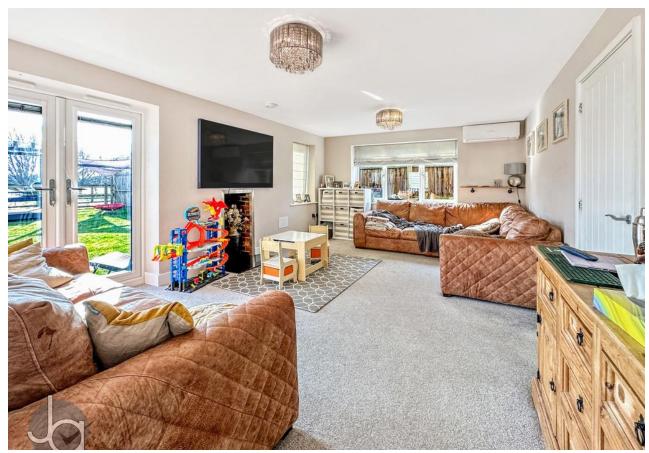

## STEP INSIDE

As you step inside, you are greeted by a welcoming hallway that sets the tone for the sophisticated interiors that await. To your left, find a spacious and light-filled living room, perfect for both relaxed evenings and lively gatherings. This space seamlessly transitions into a formal dining room, providing the ideal setting for memorable family meals and elegant dinner parties.

The adjacent kitchen/diner is designed with the home chef in mind, features top-of-the-line appliances and ample space for culinary creativity. Bi-fold doors lead to the garden, offering an inviting space for family gatherings and alfresco dining.