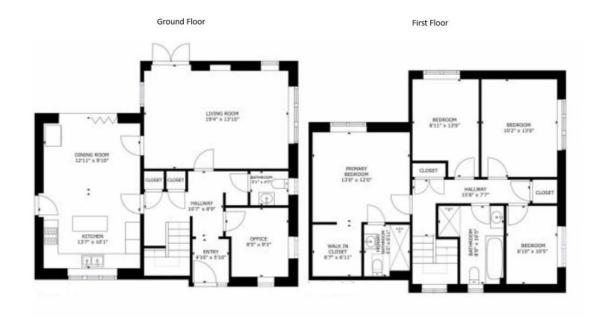

## STEP INSIDE

As you step inside, you are greeted by a welcoming hallway that sets the tone for the sophisticated interiors that await. To your left, find a spacious and light-filled living room, perfect for both relaxed evenings and lively gatherings. This space seamlessly transitions into a formal dining room, providing the ideal setting for memorable family meals and elegant dinner parties.

The adjacent kitchen/diner is designed with the home chef in mind, features top-of-the-line appliances and ample space for culinary creativity. Bi-fold doors lead to the garden, offering an inviting space for family gatherings and alfresco dining.

Completing the ground floor is a cosy office, thoughtfully positioned to offer a peaceful retreat for work or study.

The journey continues to the first floor, where the primary bedroom serves as a luxurious sanctuary, featuring a generous walk-in closet ideal for wardrobe storage and personal treasures. Three additional bedrooms, each possessing its own unique charm, provide ample space to accommodate family and guests alike. The well-appointed, stylish bathroom on this floor is a haven of relaxation and caters to the remaining bedrooms

The Master bedroom offers sweeping vistas of the adjacent paddocks, creating a serene atmosphere that enhances the living experience in this tranquil suburban oasis.

# **FLOORPLAN**