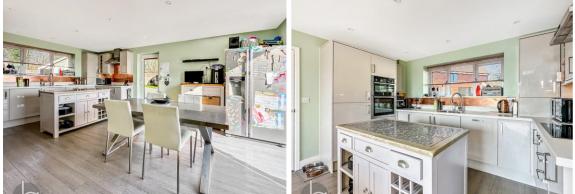

The adjacent kitchen/diner is designed with the home chef in mind, features top-of-the-line appliances and ample space for culinary creativity. Bi-fold doors lead to the garden, offering an inviting space for family gatherings and alfresco dining.