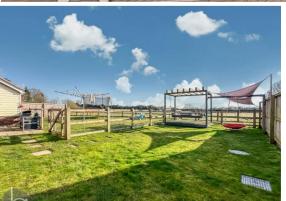

#### STEP OUTSIDE

Externally, the home is equally impressive. A driveway, carport, and garage offer ample parking and storage solutions. The exterior space is meticulously maintained, complementing the serene rural surroundings with a touch of elegance.

## ADDITIONAL INFORMATION

- Aircon installed in downstairs living room and 3 of the 4 bedrooms
- CCTV installed
- Alarm installed
- 10-minute drive to Manningtree for commuters
- 10-minute drive/3 mile walk to Dedham
- Spacious drive with enough space for 4/5
- Underfloor heating all of downstairs
- Picturesque views from the garden with a horse paddock connected to the house
- Only house on the road with the red coloured bricks and wooden cladding
- Very quiet cul-de-sac location