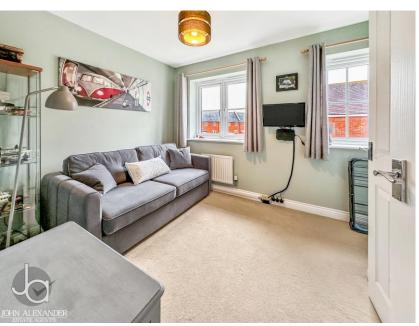

On the first floor you will find a principal bedroom which is of ample size with fitted wardrobes and the second is also double in size. There is also a bathroom on this floor complete with wash basin, WC and panel bath with mixer thermostat shower over.

#### **DIMENSIONS**

Kitchen 3'9" x 13'7" (1.2m x 4.2m) Lounge 12'3" x 9'5" (3.75m x 2.9m) Cloakroom Conservatory 10'3" x 8'5" (3.15m x 2.6m)

Principle Bedroom 12'3" x 7'5" (3.75m x 2.3m) Second Bedroom 12'4" x 8'2" (3.8m x 2.5m) Family Bathroom