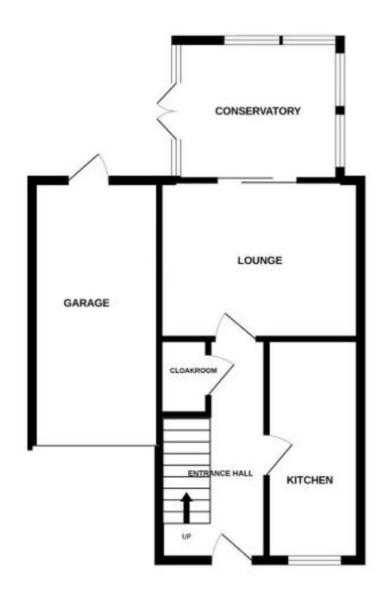

# **FLOORPLAN**

#### **DIMENSIONS**

Kitchen 3'9" x 13'7" (1.2m x 4.2m) Lounge 12'3" x 9'5" (3.75m x 2.9m) Cloakroom Conservatory 10'3" x 8'5" (3.15m x 2.6m)

Principle Bedroom 12'3" x 7'5" (3.75m x 2.3m) Second Bedroom 12'4" x 8'2" (3.8m x 2.5m) Family Bathroom