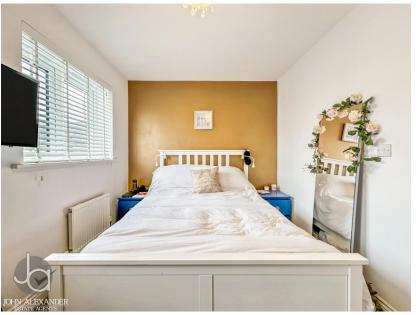

On the first floor you will find a principal bedroom which is of ample size with fitted wardrobes and the second is also double in size. There is also a bathroom on this floor complete with wash basin, WC and panel bath with mixer thermostat shower over.

#### **DIMENSIONS**

Kitchen 3'9" x 13'7" (1.2m x 4.2m) Lounge 12'3" x 9'5" (3.75m x 2.9m) Cloakroom Conservatory 10'3" x 8'5" (3.15m x 2.6m)

Principle Bedroom 12'3" x 7'5" (3.75m x 2.3m) Second Bedroom 12'4" x 8'2" (3.8m x 2.5m) Family Bathroom