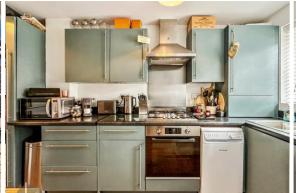

### STEP INSIDE

This stylishly presented, two-bedroom semi-detached property has a modern yet homely feel throughout. With deceptively spacious living accommodation. Internally, this home has a modern fitted kitchen, living room with tasteful décor, conservatory and a ground floor cloakroom.

#### **DIMENSIONS**

Kitchen 3'9" x 13'7" (1.2m x 4.2m) Lounge 12'3" x 9'5" (3.75m x 2.9m) Cloakroom Conservatory 10'3" x 8'5" (3.15m x 2.6m)

Principle Bedroom 12'3" x 7'5" (3.75m x 2.3m) Second Bedroom 12'4" x 8'2" (3.8m x 2.5m) Family Bathroom