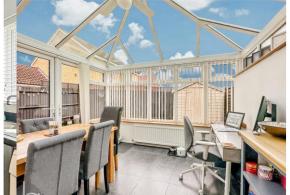

### STEP INSIDE

This stylishly presented, two-bedroom semi-detached property has a modern yet homely feel throughout. With deceptively spacious living accommodation. Internally, this home has a modern fitted kitchen, living room with tasteful décor, conservatory and a ground floor cloakroom.

#### **DIMENSIONS**

Kitchen 3'9" x 13'7" (1.2m x 4.2m) Lounge 12'3" x 9'5" (3.75m x 2.9m) Cloakroom Conservatory 10'3" x 8'5" (3.15m x 2.6m)

Principle Bedroom 12'3" x 7'5" (3.75m x 2.3m) Second Bedroom 12'4" x 8'2" (3.8m x 2.5m) Family Bathroom