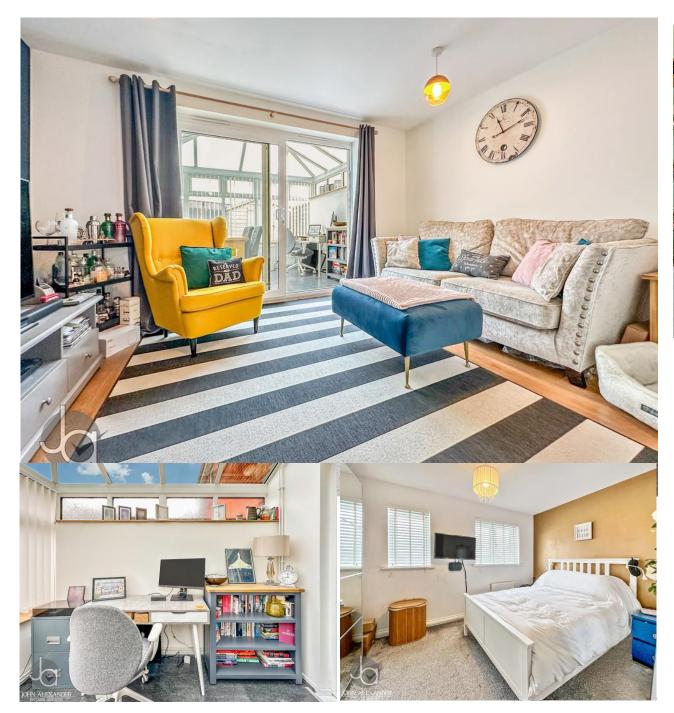

### STEP INSIDE

This stylishly presented, two-bedroom semi-detached property has a modern yet homely feel throughout. With deceptively spacious living accommodation. Internally, this home has a modern fitted kitchen, living room with tasteful décor, conservatory and a ground floor cloakroom.

On the first floor you will find a principal bedroom which is of ample size with fitted wardrobes and the second is also double in size. There is also a bathroom on this floor complete with wash basin, WC and panel bath with mixer thermostat shower over.

#### **DIMENSIONS**

Kitchen 3'9" x 13'7" (1.2m x 4.2m) Lounge 12'3" x 9'5" (3.75m x 2.9m) Cloakroom Conservatory 10'3" x 8'5" (3.15m x 2.6m)

Principle Bedroom 12'3" x 7'5" (3.75m x 2.3m) Second Bedroom 12'4" x 8'2" (3.8m x 2.5m) Family Bathroom