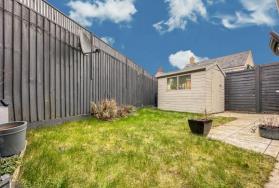

#### STEP OUTSIDE

Outside this home, a well maintained rear garden mainly laid to lawn, with patio and timber shed to remain. There is a personal door into the wider than normal garage with power, lighting and remote-controlled electric roller door.