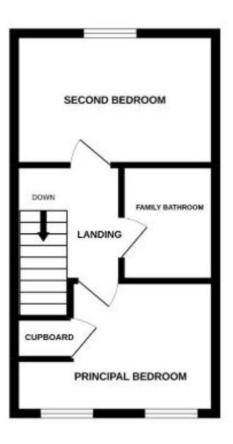

On the first floor you will find a principal bedroom which is of ample size with fitted wardrobes and the second is also double in size. There is also a bathroom on this floor complete with wash basin, WC and panel bath with mixer thermostat shower over.

#### **DIMENSIONS**

Kitchen 3'9" x 13'7" (1.2m x 4.2m) Lounge 12'3" x 9'5" (3.75m x 2.9m) Cloakroom Conservatory 10'3" x 8'5" (3.15m x 2.6m)

Principle Bedroom 12'3" x 7'5" (3.75m x 2.3m) Second Bedroom 12'4" x 8'2" (3.8m x 2.5m) Family Bathroom

# **FLOORPLAN**