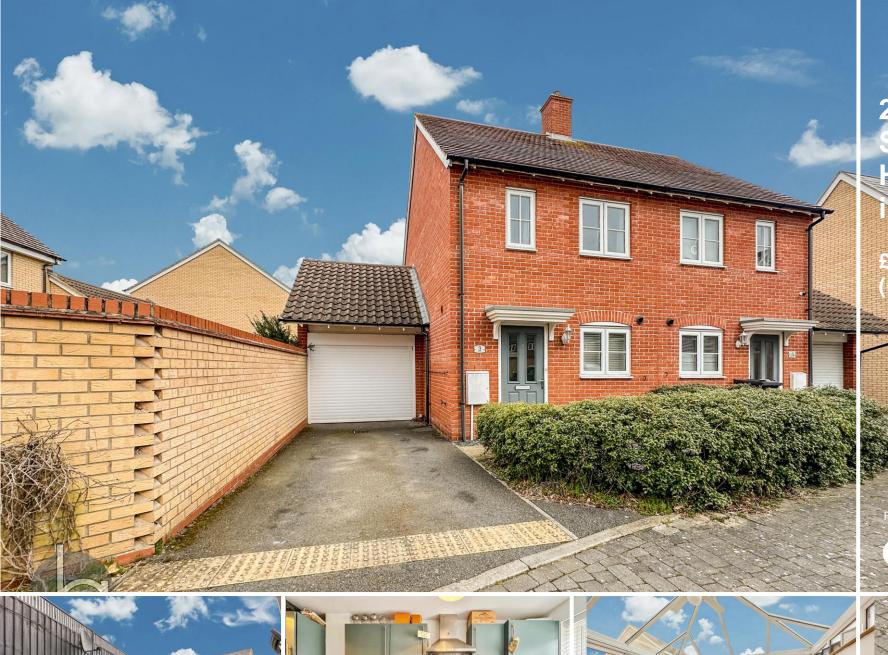

#### THE FRONT

The front of the property at showcases a charming semidetached, red-brick house that exudes a welcoming appeal. A well-maintained hedge borders the front, adding a touch of greenery and privacy. The driveway, paved for convenience, offers ample off-road parking and leads to a secure garage with an electric roller door, ensuring both functionality and ease of access.