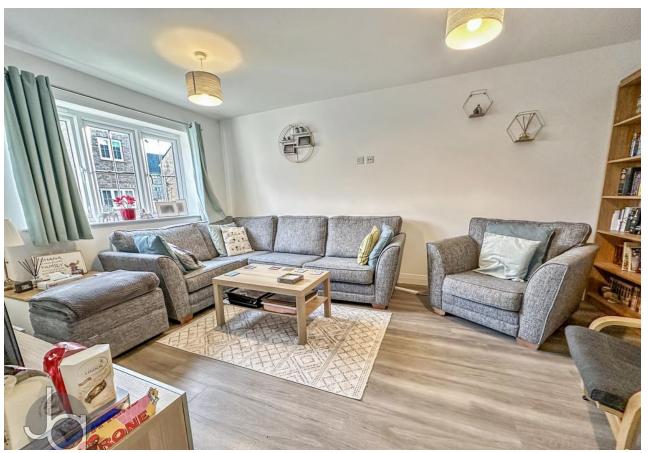

As you enter, you're greeted by a welcoming entrance hall leading to a into a luminous and welcoming lounge, ideal for relaxation. The open-plan kitchen/diner at the rear of the property is generously sized and beautifully designed with sleek white cabinetry and polished countertops that exude contemporary elegance. Integrated appliances blend seamlessly into the design, while the layout offers ample storage and functionality. Adjacent to the kitchen, a spacious dining area features chic French doors that open onto the garden, perfect for al fresco dining and entertaining. Two convenient storage areas and a cloakroom complete the ground floor amenities.