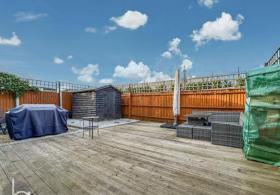

As you enter, you're greeted by a welcoming entrance hall leading to a into a luminous and welcoming lounge, ideal for relaxation. The open-plan kitchen/diner at the rear of the property is generously sized and beautifully designed with sleek white cabinetry and polished countertops that exude contemporary elegance. Integrated appliances blend seamlessly into the design, while the layout offers ample storage and functionality. Adjacent to the kitchen, a spacious dining area features chic French doors that open onto the garden, perfect for al fresco dining and entertaining. Two convenient storage areas and a cloakroom complete the ground floor amenities.