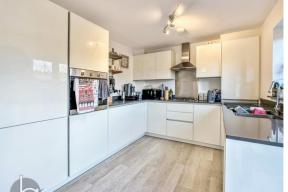

As you enter, you're greeted by a welcoming entrance hall leading to a into a luminous and welcoming lounge, ideal for relaxation. The open-plan kitchen/diner at the rear of the property is generously sized and beautifully designed with sleek white cabinetry and polished countertops that exude contemporary elegance. Integrated appliances blend seamlessly into the design, while the layout offers ample storage and functionality. Adjacent to the kitchen, a spacious dining area features chic French doors that open onto the garden, perfect for al fresco dining and entertaining. Two convenient storage areas and a cloakroom complete the ground floor amenities.