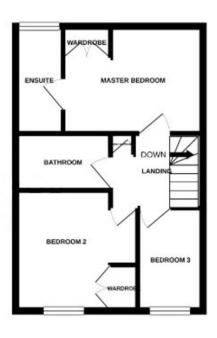

Upstairs, the property boasts three well-proportioned bedrooms. The master bedroom features an ensuite bathroom and a wardrobe for ample storage. Two additional bedrooms are perfect for family members or guests, with one also equipped with a wardrobe. A modern family bathroom serves these two bedrooms.

#### DIMENSIONS

Entrance Hallway
Cloakroom
Lounge 4.9m x 3.2m (16' 1" x 10' 6")
Kitchen/Diner 5.77m x 2.87m (18' 11" x 9' 5")
First Floor Landing
Master Bedroom 3.96m x 2.87m (13' 0" x 9' 5")
En Suite 2.87m x 1.4m (9' 5" x 4' 7")
Bedroom Two 3.25m x 2.87m (10' 8" x 9' 5")
Bedroom Three 2.84m x 2.06m (9' 4" x 6' 9")
Bathroom

# **FLOORPLAN**

**GROUND FLOOR** 

1ST FLOOR