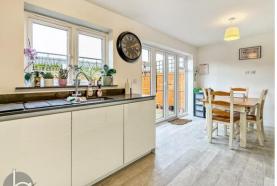

As you enter, you're greeted by a welcoming entrance hall leading to a into a luminous and welcoming lounge, ideal for relaxation. The open-plan kitchen/diner at the rear of the property is generously sized and beautifully designed with sleek white cabinetry and polished countertops that exude contemporary elegance. Integrated appliances blend seamlessly into the design, while the layout offers ample storage and functionality. Adjacent to the kitchen, a spacious dining area features chic French doors that open onto the garden, perfect for al fresco dining and entertaining. Two convenient storage areas and a cloakroom complete the ground floor amenities.