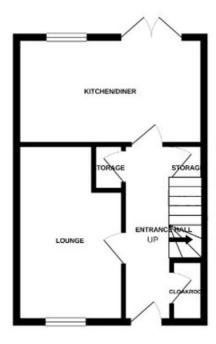

As you enter, you're greeted by a welcoming entrance hall leading to a into a luminous and welcoming lounge, ideal for relaxation. The open-plan kitchen/diner at the rear of the property is generously sized and beautifully designed with sleek white cabinetry and polished countertops that exude contemporary elegance. Integrated appliances blend seamlessly into the design, while the layout offers ample storage and functionality. Adjacent to the kitchen, a spacious dining area features chic French doors that open onto the garden, perfect for al fresco dining and entertaining. Two convenient storage areas and a cloakroom complete the ground floor amenities.

#### DIMENSIONS

Entrance Hallway
Cloakroom
Lounge 4.9m x 3.2m (16' 1" x 10' 6")
Kitchen/Diner 5.77m x 2.87m (18' 11" x 9' 5")
First Floor Landing
Master Bedroom 3.96m x 2.87m (13' 0" x 9' 5")
En Suite 2.87m x 1.4m (9' 5" x 4' 7")
Bedroom Two 3.25m x 2.87m (10' 8" x 9' 5")
Bedroom Three 2.84m x 2.06m (9' 4" x 6' 9")
Bathroom

# **FLOORPLAN**

**GROUND FLOOR** 

1ST FLOOR