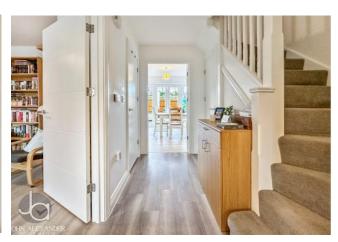

As you enter, you're greeted by a welcoming entrance hall leading to a into a luminous and welcoming lounge, ideal for relaxation. The open-plan kitchen/diner at the rear of the property is generously sized and beautifully designed with sleek white cabinetry and polished countertops that exude contemporary elegance. Integrated appliances blend seamlessly into the design, while the layout offers ample storage and functionality. Adjacent to the kitchen, a spacious dining area features chic French doors that open onto the garden, perfect for al fresco dining and entertaining. Two convenient storage areas and a cloakroom complete the ground floor amenities.