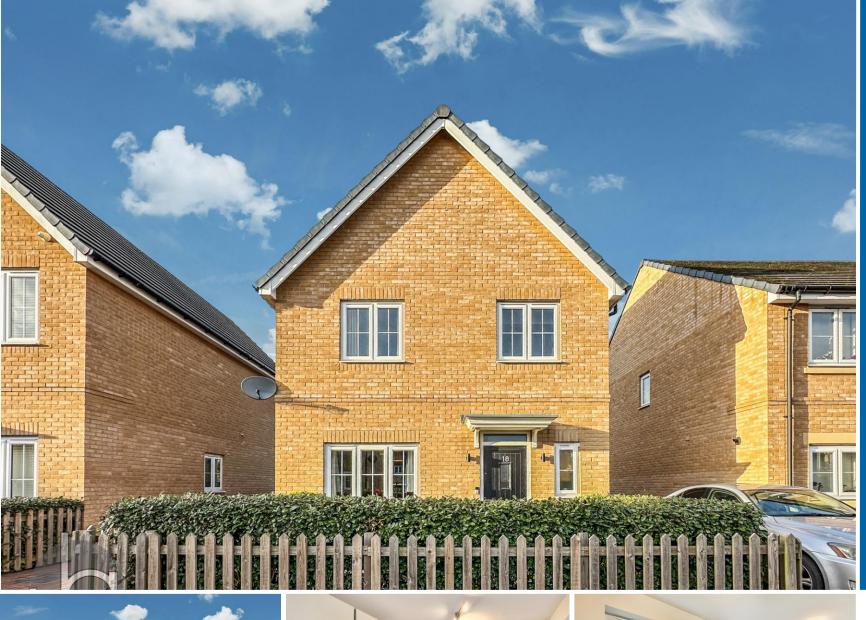

## THE PROPERTY

Approaching the property exudes a welcoming charm, characterized by its classic brick façade and elegant architectural lines. A neat wooden fence encloses a well-maintained hedge that adds a touch of greenery and privacy.