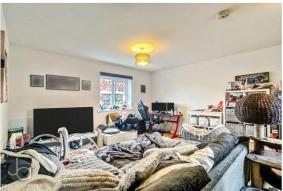

# LIVING ROOM

The living room is a bright and inviting space, designed to offer both comfort and functionality.