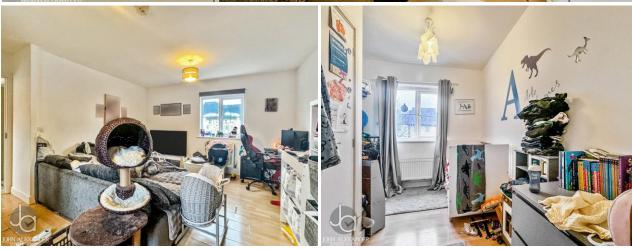

# LIVING ROOM

The living room is a bright and inviting space, designed to offer both comfort and functionality.

#### **KITCHEN**

The kitchen is a modern and well-equipped, offering a practical yet stylish space for cooking and dining.

### **BEDROOM ONE**

Bedroom One is spacious and perfect for relaxation. The room is generously sized, offering ample space for a large bed and additional furniture.

#### **BEDROOM TWO**

Bedroom Two is a cosy and versatile space, ideal

for a guest room, home office, or a child's bedroom.