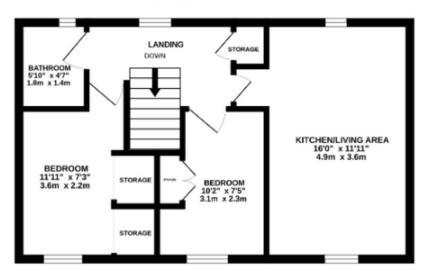

#### **ROOM DIMENSIONS**

Kitchen/Living area - 4.9m x 3.6m (16'0 x 11'11)
Bathroom - 1.8m x 1.4m (5'10 x 4'7)
Bedroom One - 3.6m x 2.2m (11'11 x 7'3)
Bedroom Two - 3.1m x 2.3m (10'2 x 7'5)
Landing
Garage
Hallway

# **FLOORPLAN**

GROUND FLOOR

1ST FLOOR