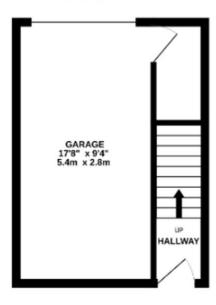

#### **ROOM DIMENSIONS**

Kitchen/Living area - 4.9m x 3.6m (16'0 x 11'11)
Bathroom - 1.8m x 1.4m (5'10 x 4'7)
Bedroom One - 3.6m x 2.2m (11'11 x 7'3)
Bedroom Two - 3.1m x 2.3m (10'2 x 7'5)
Landing
Garage
Hallway

# **FLOORPLAN**

GROUND FLOOR

1ST FLOOR