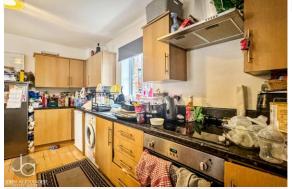

#### **KITCHEN**

The kitchen is a modern and well-equipped, offering a practical yet stylish space for cooking and dining.