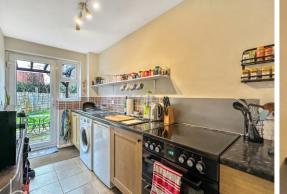

As you enter through the welcoming porch, you're greeted by a spacious and light-filled living room that includes a warm and inviting ambiance, enhanced by elegant wooden floors. The maisonette also features a comfortable double bedroom, providing space for relaxation. The kitchen is thoughtfully designed with a sleek and efficient layout, ensuring a pleasant cooking experience. A modern bathroom completes the interior, offering both functionality and style. This layout is ideal for individuals or couples who desire a cosy yet practical living space.

#### FURTHER INFORMATION

Kitchen white goods and cooker all bought in 2020 are included in the sale.