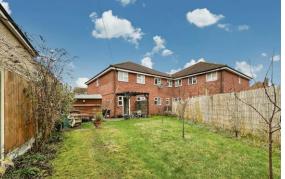

Living Room 3.86m (12'8) x 3.81m (12'6) Inner Hall Kitchen 4.01m (13'2) x 1.7m (5'7) Bedroom 1 4.01m (13'2) > 10'1 x 2.67m (8'9) Bathroom

The property also boasts impressive exterior features, including a 50-foot rear garden. This outdoor area provides a generous space for a variety of activities, whether you enjoy gardening, relaxing, or hosting gatherings with friends and family. It serves as a peaceful retreat where you can enjoy the tranquillity of nature. Additionally, the maisonette is equipped with convenient driveway parking at both the side and front, accommodating up to four cars comfortably, making it ideal for households with multiple vehicles or frequent guests.