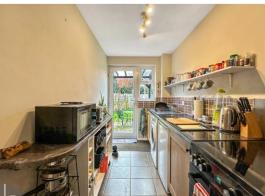

As you enter through the welcoming porch, you're greeted by a spacious and light-filled living room that includes a warm and inviting ambiance, enhanced by elegant wooden floors. The maisonette also features a comfortable double bedroom, providing space for relaxation. The kitchen is thoughtfully designed with a sleek and efficient layout, ensuring a pleasant cooking experience. A modern bathroom completes the interior, offering both functionality and style. This layout is ideal for individuals or couples who desire a cosy yet practical living space.

#### FURTHER INFORMATION

Kitchen white goods and cooker all bought in 2020 are included in the sale.