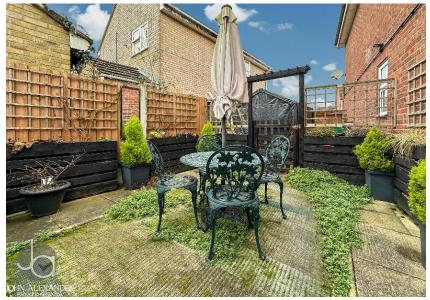

Living Room 3.86m (12'8) x 3.81m (12'6) Inner Hall Kitchen 4.01m (13'2) x 1.7m (5'7) Bedroom 1 4.01m (13'2) > 10'1 x 2.67m (8'9) Bathroom

The property also boasts impressive exterior features, including a 50-foot rear garden. This outdoor area provides a generous space for a variety of activities, whether you enjoy gardening, relaxing, or hosting gatherings with friends and family. It serves as a peaceful retreat where you can enjoy the tranquillity of nature. Additionally, the maisonette is equipped with convenient driveway parking at both the side and front, accommodating up to four cars comfortably, making it ideal for households with multiple vehicles or frequent guests.