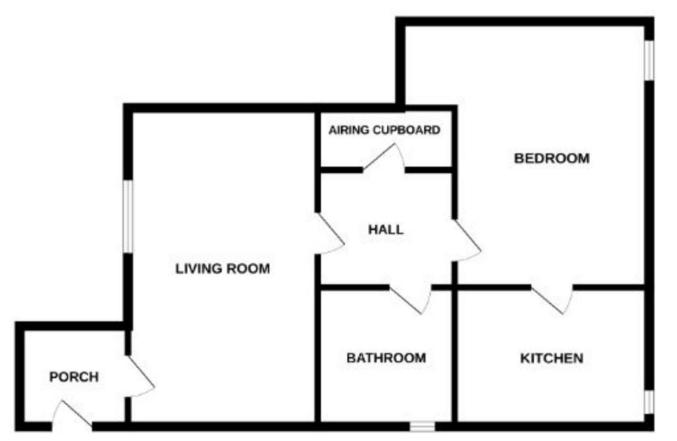

Living Room 3.86m (12'8) x 3.81m (12'6) Inner Hall Kitchen 4.01m (13'2) x 1.7m (5'7) Bedroom 1 4.01m (13'2) > 10'1 x 2.67m (8'9) Bathroom

The property also boasts impressive exterior features, including a 50-foot rear garden. This outdoor area provides a generous space for a variety of activities, whether you enjoy gardening, relaxing, or hosting gatherings with friends and family. It serves as a peaceful retreat where you can enjoy the tranquillity of nature. Additionally, the maisonette is equipped with convenient driveway parking at both the side and front, accommodating up to four cars comfortably, making it ideal for households with multiple vehicles or frequent guests.

FLOORPLAN