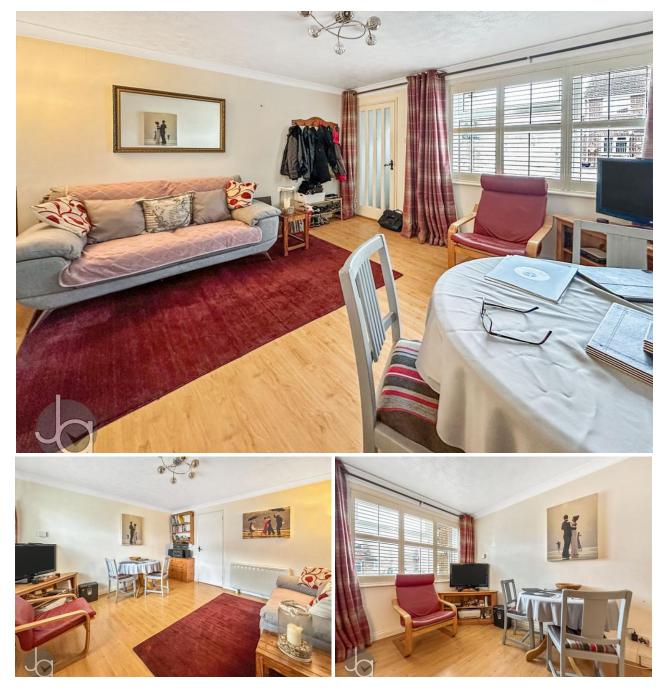

As you enter through the welcoming porch, you're greeted by a spacious and light-filled living room that includes a warm and inviting ambiance, enhanced by elegant wooden floors. The maisonette also features a comfortable double bedroom, providing space for relaxation. The kitchen is thoughtfully designed with a sleek and efficient layout, ensuring a pleasant cooking experience. A modern bathroom completes the interior, offering both functionality and style. This layout is ideal for individuals or couples who desire a cosy yet practical living space.

Living Room 3.86m (12'8) x 3.81m (12'6) Inner Hall Kitchen 4.01m (13'2) x 1.7m (5'7) Bedroom 1 4.01m (13'2) > 10'1 x 2.67m (8'9) Bathroom

The property also boasts impressive exterior features, including a 50-foot rear garden. This outdoor area provides a generous space for a variety of activities, whether you enjoy gardening, relaxing, or hosting gatherings with friends and family. It serves as a peaceful retreat where you can enjoy the tranquillity of nature. Additionally, the maisonette is equipped with convenient driveway parking at both the side and front, accommodating up to four cars comfortably, making it ideal for households with multiple vehicles or frequent guests.