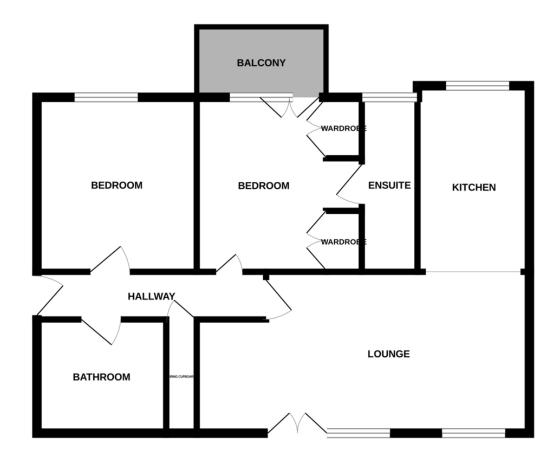

#### **Entrance Hall**

12' 2" x 3' 6" (3.73m x 1.07m)

#### Lounge/Diner/Kitchen

21' 5" x 20' 11" (6.55m x 6.38m)

#### **Bedroom One**

10' 9" x 10' 4" (3.28m x 3.17m)

#### **Bedroom Two**

10' 4" x 8' 9" (3.17m x 2.67m)

#### **ENSUITE**

**FAMILY BATHROOM** 

#### **GROUND FLOOR**

Whilst every attempt has been made to ensure the accuracy of the floorplan contained here, measurements of dones, individuely, comes and any either lams are approximate and on esponsibility in taken for any error, omission or mis-statement. This plan is for illustrative purposes only and should be used as such by any prospective purchaser. The services, systems and appliances shown have not been tested and no guarantee as to their operability or efficiency can be given.