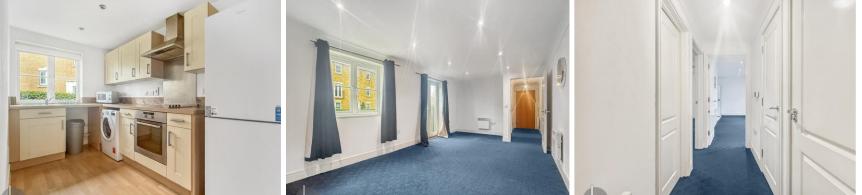

The open-plan living area is a standout feature, seamlessly connecting the lounge, dining, and kitchen spaces. Bright and airy, the room benefits from natural light streaming through dual-aspect windows, creating a welcoming atmosphere perfect for both entertaining and relaxing.

#### Lounge/Diner/Kitchen

21' 5" x 20' 11" (6.55m x 6.38m)