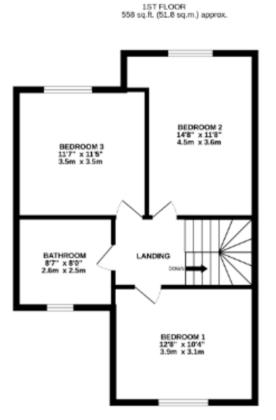

Heading upstairs, you arrive at a bright landing area that connects to three well-proportioned bedrooms. The master bedroom is a tranquil retreat, offering ample space for wardrobes and additional furnishings. Bedroom two and Bedroom three provide comfortable accommodations for family members or guests. The modern family bathroom is conveniently located on this floor, providing essential amenities for everyday use.

#### DIMENSIONS

STUDY - 2.70m x 2.18m/8'10" x 7'2"

LIVING ROOM - 3.86m x 3.15m/12'8" x 10'4"

KITCHE N/BREAKFAST ROOM - 3.85m x 3.16m/12'8" x 10'4"

MASTER BEDROOM - 3.86m x 3.20m/12'8" x 10'6"

BEDROOM TWO - 3.35m x 2.79m/11'0" x 9'2"

BEDROOM THREE - 2.84m x 2.74m/9'4" x 9'0"

## **FLOORPLAN**