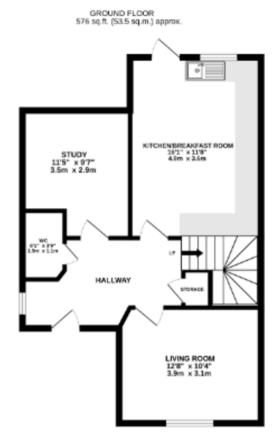

As you enter, you are greeted by a welcoming hall that leads you to various key areas of the home. To your left, you'll find a cosy study perfect for working from home or personal projects. Adjacent to the study is a convenient WC.

Moving through the hall, the beautifully presented living room awaits. It's an ideal space for relaxing with family or entertaining guests. Opposite the living room is the stylish, modern kitchen/breakfast room featuring ample countertop space and room for casual dining, making it the heart of the home where culinary creativity and everyday meals are shared.

#### DIMENSIONS

STUDY - 2.70m x 2.18m/8'10" x 7'2"

LIVING ROOM - 3.86m x 3.15m/12'8" x 10'4"

KITCHE N/BREAKFAST ROOM - 3.85m x 3.16m/12'8" x 10'4"

MASTER BEDROOM - 3.86m x 3.20m/12'8" x 10'6"

BEDROOM TWO - 3.35m x 2.79m/11'0" x 9'2"

## **FLOORPLAN**