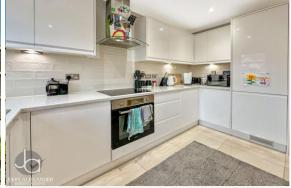

Moving through the hall, the beautifully presented living room awaits. It's an ideal space for relaxing with family or entertaining guests. Opposite the living room is the stylish, modern kitchen/breakfast room featuring ample countertop space and room for casual dining, making it the heart of the home where culinary creativity and everyday meals are shared.