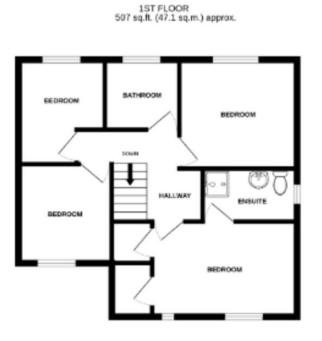

The first floor is home to four generously sized bedrooms, offering ample space for family living. The master bedroom has its own en suite bathroom and the remaining three bedrooms are well-proportioned and provide flexible options for use as children's rooms, guest bedrooms, or home offices. These rooms all have access to a family bathroom. The layout ensures comfort and convenience, making this floor an ideal setting for family living.

# DIMENSIONS

LIVING ROOM, -  $(4.03m \times 4.97m) 13'2" \times 16'3"$ DINING ROOM -  $(2.72m \times 2.95m) 8'11" \times 9'8"$ KITCHEN -  $(2.90m \times 2.95m) 9'6" \times 9'8"$ UTILITY ROOM -  $(1.73m \times 1.88m) 5'7" \times 6'2"$ WC -  $(1.75m \times 1.03m) 5'9" \times 3'4"$ HALLWAY -  $(1.38m \times 1.66m) 4'6" \times 5'5"$ BEDROOM ONE -  $(3.99m \times 3.00m) 13'0" \times 9'10"$ ENSUITE -  $(2.32m \times 1.40m) 7'7" \times 4'7"$ BEDROOM TWO -  $(2.16m \times 2.22m) 7'0" \times 7'3"$ BEDROOM THREE -  $(2.40m \times 2.76m) 7'10" \times 9'0"$ BEDROOM FOUR -  $(2.89m \times 2.78m) 9'5" \times 9'1"$ FAMILY BATHROOM -  $(2.00m \times 1.73m) 6'6" \times 5'8"$ LANDING -  $(3.05m \times 1.03m) 10'0" \times 3'4"$ 

## FLOORPLAN