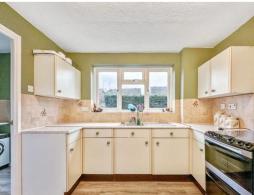

## THE PROPERTY

The ground floor offers a spacious and well-designed living space, perfect for modern family living or entertaining guests. Upon entering, you'll find a bright and airy lounge with large windows that allow natural light to flood the room. The kitchen is fully equipped with contemporary appliances and ample storage, making it ideal for cooking and dining. A convenient guest WC is also located on this level, adding to the practicality of the home. Additionally, the ground floor features a utility room, providing extra space for laundry and household chores, further enhancing the convenience and functionality of the home. The layout flows seamlessly, offering a sense of open space and comfort, with stylish finishes throughout.

# DIMENSIONS

LIVING ROOM, -  $(4.03m \times 4.97m) 13'2" \times 16'3"$ DINING ROOM -  $(2.72m \times 2.95m) 8'11" \times 9'8"$ KITCHEN -  $(2.90m \times 2.95m) 9'6" \times 9'8"$ UTILITY ROOM -  $(1.73m \times 1.88m) 5'7" \times 6'2"$ WC -  $(1.75m \times 1.03m) 5'9" \times 3'4"$ HALLWAY -  $(1.38m \times 1.66m) 4'6" \times 5'5"$ BEDROOM ONE -  $(3.99m \times 3.00m) 13'0" \times 9'10"$ ENSUITE -  $(2.32m \times 1.40m) 7'7" \times 4'7"$ BEDROOM TWO -  $(2.16m \times 2.22m) 7'0" \times 7'3"$ BEDROOM THREE -  $(2.40m \times 2.76m) 7'10" \times 9'0"$ BEDROOM FOUR -  $(2.89m \times 2.78m) 9'5" \times 9'1"$ FAMILY BATHROOM -  $(2.00m \times 1.73m) 6'6" \times 5'8"$ LANDING -  $(3.05m \times 1.03m) 10'0" \times 3'4"$ 