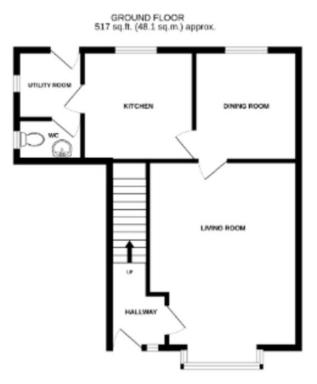

## THE PROPERTY

The ground floor offers a spacious and well-designed living space, perfect for modern family living or entertaining guests. Upon entering, you'll find a bright and airy lounge with large windows that allow natural light to flood the room. The kitchen is fully equipped with contemporary appliances and ample storage, making it ideal for cooking and dining. A convenient guest WC is also located on this level, adding to the practicality of the home. Additionally, the ground floor features a utility room, providing extra space for laundry and household chores, further enhancing the convenience and functionality of the home. The layout flows seamlessly, offering a sense of open space and comfort, with stylish finishes throughout.

# DIMENSIONS

LIVING ROOM, -  $(4.03m \times 4.97m) 13'2" \times 16'3"$ DINING ROOM -  $(2.72m \times 2.95m) 8'11" \times 9'8"$ KITCHEN -  $(2.90m \times 2.95m) 9'6" \times 9'8"$ UTILITY ROOM -  $(1.73m \times 1.88m) 5'7" \times 6'2"$ WC -  $(1.75m \times 1.03m) 5'9" \times 3'4"$ HALLWAY -  $(1.38m \times 1.66m) 4'6" \times 5'5"$ BEDROOM ONE -  $(3.99m \times 3.00m) 13'0" \times 9'10"$ ENSUITE -  $(2.32m \times 1.40m) 7'7" \times 4'7"$ BEDROOM TWO -  $(2.16m \times 2.22m) 7'0" \times 7'3"$ BEDROOM THREE -  $(2.40m \times 2.76m) 7'10" \times 9'0"$ BEDROOM FOUR -  $(2.89m \times 2.78m) 9'5" \times 9'1"$ FAMILY BATHROOM -  $(2.00m \times 1.73m) 6'6" \times 5'8"$ LANDING -  $(3.05m \times 1.03m) 10'0" \times 3'4"$ 

## FLOORPLAN