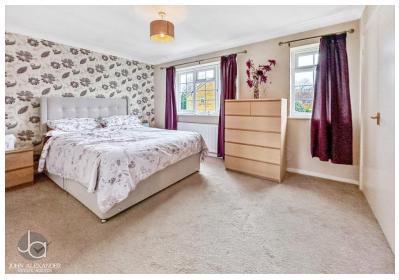

The first floor is home to four generously sized bedrooms, offering ample space for family living. The master bedroom has its own en suite bathroom and the remaining three bedrooms are well-proportioned and provide flexible options for use as children's rooms, guest bedrooms, or home offices. These rooms all have access to a family bathroom. The layout ensures comfort and convenience, making this floor an ideal setting for family living.

# DIMENSIONS

LIVING ROOM, -  $(4.03m \times 4.97m) 13'2" \times 16'3"$ DINING ROOM -  $(2.72m \times 2.95m) 8'11" \times 9'8"$ KITCHEN -  $(2.90m \times 2.95m) 9'6" \times 9'8"$ UTILITY ROOM -  $(1.73m \times 1.88m) 5'7" \times 6'2"$ WC -  $(1.75m \times 1.03m) 5'9" \times 3'4"$ HALLWAY -  $(1.38m \times 1.66m) 4'6" \times 5'5"$ BEDROOM ONE -  $(3.99m \times 3.00m) 13'0" \times 9'10"$ ENSUITE -  $(2.32m \times 1.40m) 7'7" \times 4'7"$ BEDROOM TWO -  $(2.16m \times 2.22m) 7'0" \times 7'3"$ BEDROOM THREE -  $(2.40m \times 2.76m) 7'10" \times 9'0"$ BEDROOM FOUR -  $(2.89m \times 2.78m) 9'5" \times 9'1"$ FAMILY BATHROOM -  $(2.00m \times 1.73m) 6'6" \times 5'8"$ LANDING -  $(3.05m \times 1.03m) 10'0" \times 3'4"$ 