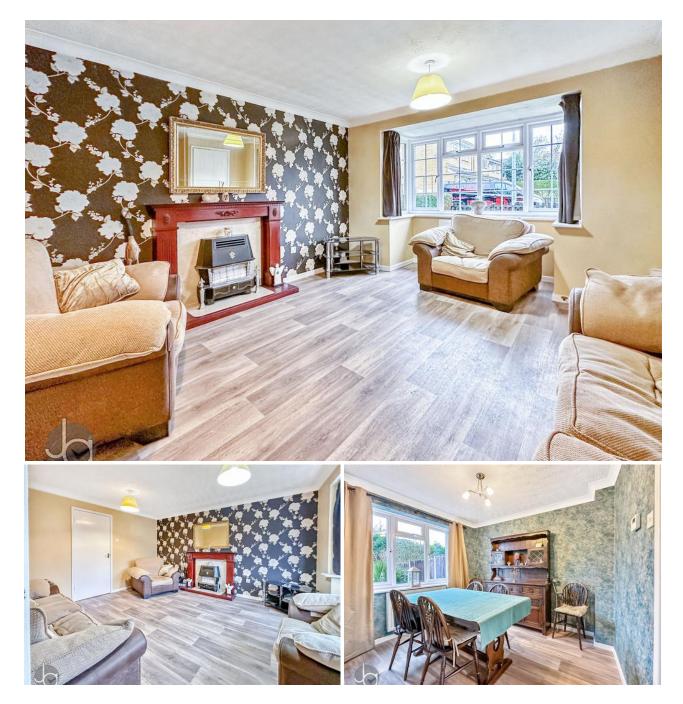

## THE PROPERTY

The ground floor offers a spacious and well-designed living space, perfect for modern family living or entertaining guests. Upon entering, you'll find a bright and airy lounge with large windows that allow natural light to flood the room. The kitchen is fully equipped with contemporary appliances and ample storage, making it ideal for cooking and dining. A convenient guest WC is also located on this level, adding to the practicality of the home. Additionally, the ground floor features a utility room, providing extra space for laundry and household chores, further enhancing the convenience and functionality of the home. The layout flows seamlessly, offering a sense of open space and comfort, with stylish finishes throughout.

# DIMENSIONS

LIVING ROOM, -  $(4.03m \times 4.97m) 13'2" \times 16'3"$ DINING ROOM -  $(2.72m \times 2.95m) 8'11" \times 9'8"$ KITCHEN -  $(2.90m \times 2.95m) 9'6" \times 9'8"$ UTILITY ROOM -  $(1.73m \times 1.88m) 5'7" \times 6'2"$ WC -  $(1.75m \times 1.03m) 5'9" \times 3'4"$ HALLWAY -  $(1.38m \times 1.66m) 4'6" \times 5'5"$ BEDROOM ONE -  $(3.99m \times 3.00m) 13'0" \times 9'10"$ ENSUITE -  $(2.32m \times 1.40m) 7'7" \times 4'7"$ BEDROOM TWO -  $(2.16m \times 2.22m) 7'0" \times 7'3"$ BEDROOM THREE -  $(2.40m \times 2.76m) 7'10" \times 9'0"$ BEDROOM FOUR -  $(2.89m \times 2.78m) 9'5" \times 9'1"$ FAMILY BATHROOM -  $(2.00m \times 1.73m) 6'6" \times 5'8"$ LANDING -  $(3.05m \times 1.03m) 10'0" \times 3'4"$ 