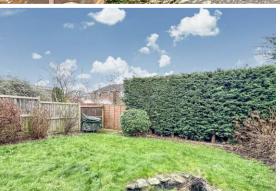

# OUTSIDE

The rear garden features a well-kept lawn, bordered by mature shrubs and plants, there is also a patio area, ideal for alfresco dining or enjoying a morning coffee. The front of the property benefits from off-street parking and a small garden area that adds to the property's curb appeal. The garden is a delightful extension of the home, offering a low-maintenance yet charming outdoor environment for family enjoyment.