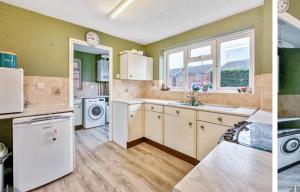

## THE PROPERTY

The ground floor offers a spacious and well-designed living space, perfect for modern family living or entertaining guests. Upon entering, you'll find a bright and airy lounge with large windows that allow natural light to flood the room. The kitchen is fully equipped with contemporary appliances and ample storage, making it ideal for cooking and dining. A convenient guest WC is also located on this level, adding to the practicality of the home. Additionally, the ground floor features a utility room, providing extra space for laundry and household chores, further enhancing the convenience and functionality of the home. The layout flows seamlessly, offering a sense of open space and comfort, with stylish finishes throughout.