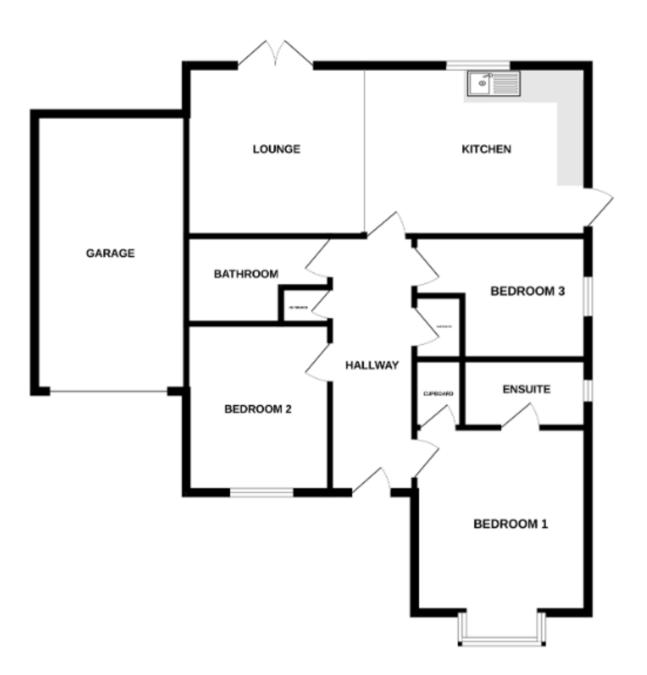

#### DIMENSIONS

Kitchen/Lounge/Diner 8.36m x 4.42m (27' 5" x 14' 6") Master Bedroom 3.84m x 3.66m (12' 7" x 12' 0") En-Suite 2.84m x 1.4m (9' 4" x 4' 7") Bedroom Two 3.2m x 3.78m (10' 6" x 12' 5") Bedroom Three 3.35m x 2.82m (11' 0" x 9' 3") Bathroom 3.2m x 2.1m (10' 6" x 6' 11")

FLOORPLAN