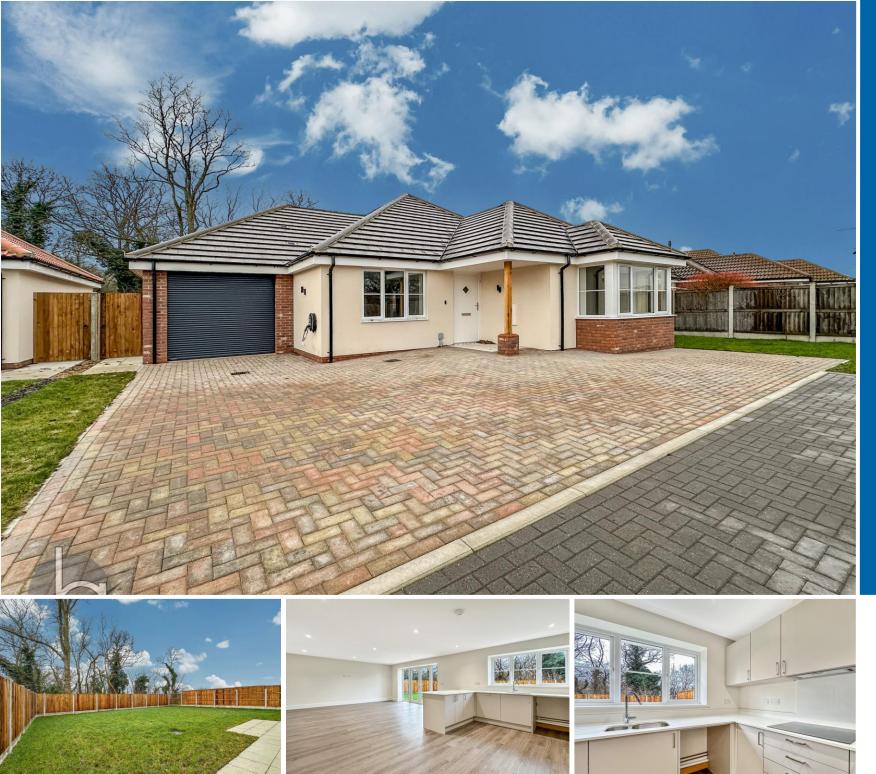

# 3 bedroom Detached Bungalow Iocated in Brightlingsea.

Asking Price Of £495,000

Find us on..

# Plot 5 Weavers Close Church Road Brightlingsea Colchester CO7 0QT

# THE HOME

Welcome to Weavers Close, an extraordinary collection of five beautifully crafted two and three-bedroom bungalows, ideally situated in the coveted coastal town of Brightlingsea, just a stone's throw from Colchester. John Alexander is proud to present this exceptional threebedroom bungalow, a true embodiment of comfort, style, and modern living.

Upon entering the property, you are greeted by a spacious foyer that sets the tone for the rest of the home. The open-concept layout flows seamlessly from room to room, providing a warm and inviting atmosphere perfect for both relaxation and entertaining. The generous living area features large windows that flood the space with natural light, creating a bright and airy ambiance. This welcoming area is ideal for gathering with family and friends or simply unwinding after a long day.

The heart of the home is undoubtedly the contemporary kitchen, which boasts high-end appliances, sleek countertops, and ample storage space. Designed with both form and function in mind, this kitchen is not only a practical workspace but also a stylish focal point for culinary adventures. Adjacent to the kitchen, you'll find a dining area that is perfect for hosting meals and celebrations, allowing for easy interaction while cooking and entertaining. The three well-appointed bedrooms are designed to provide a peaceful retreat, each with its unique character and charm. The master suite is particularly impressive, offering a spacious layout with its own en-suite bathroom, ensuring privacy and comfort. The additional bedrooms are versatile, perfect for guests, home offices, or family members, and are serviced by a beautifully designed family bathroom featuring modern fixtures and finis hes.

Outside, the bungalow is complemented by a carefully landscaped garden, creating serene outdoor spaces for relaxation and leisure.