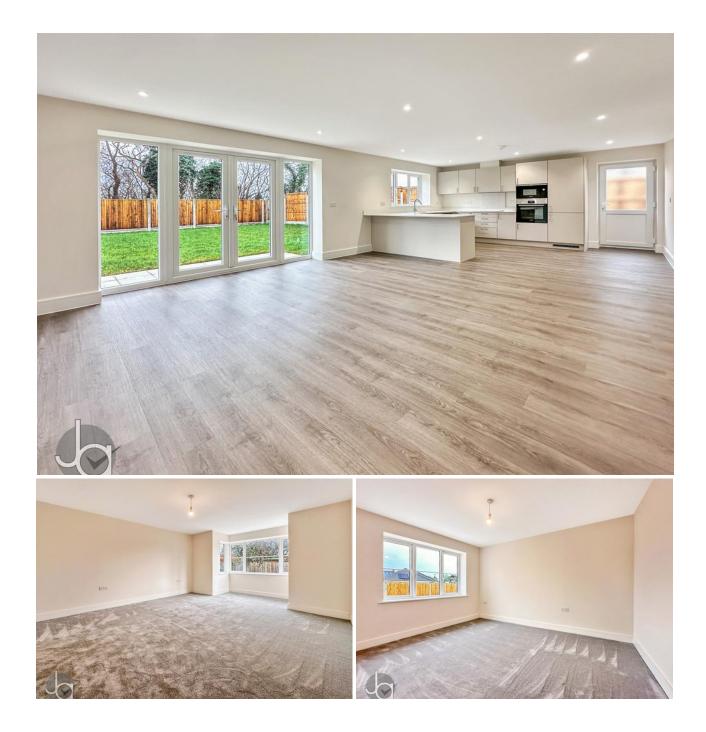

Upon entering the property, you are greeted by a spacious foyer that sets the tone for the rest of the home. The open-concept layout flows seamlessly from room to room, providing a warm and inviting atmosphere perfect for both relaxation and entertaining. The generous living area features large windows that flood the space with natural light, creating a bright and airy ambiance. This welcoming area is ideal for gathering with family and friends or simply unwinding after a long day.

The heart of the home is undoubtedly the contemporary kitchen, which boasts high-end appliances, sleek countertops, and ample storage space. Designed with both form and function in mind, this kitchen is not only a practical workspace but also a stylish focal point for culinary adventures. Adjacent to the kitchen, you'll find a dining area that is perfect for hosting meals and celebrations, allowing for easy interaction while cooking and entertaining. The three well-appointed bedrooms are designed to provide a peaceful retreat, each with its unique character and charm. The master suite is particularly impressive, offering a spacious layout with its own en-suite bathroom, ensuring privacy and comfort. The additional bedrooms are versatile, perfect for guests, home offices, or family members, and are serviced by a beautifully designed family bathroom featuring modern fixtures and finis hes.