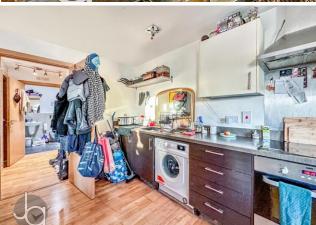

Step inside to find a spacious open-plan living area bathed in natural light, providing the perfect setting for both relaxation and entertaining. The contemporary kitchen is well-appointed with modern appliances and also has a balcony of the lounge.