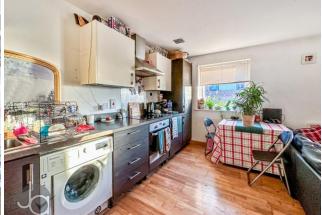

Step inside to find a spacious open-plan living area bathed in natural light, providing the perfect setting for both relaxation and entertaining. The contemporary kitchen is well-appointed with modern appliances and also has a balcony of the lounge.