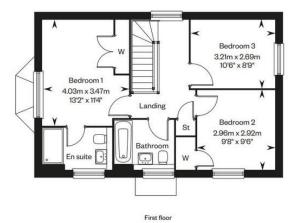

sense of community. The street is lined with attractive homes set amid well-kept gardens, providing a welcoming ambiance for residents and visitors alike.

Great Bentley itself offers a unique blend of countryside living while remaining conveniently connected to key urban amenities. The village boasts a rich history, with several quaint shops, local eateries, and essential services, all within easy reach. The nearby transport links, including a train station, provide excellent connectivity to larger towns and cities, making this location ideal for commuters.

Surrounded by tranquil countryside and open green spaces, perfect for families and nature lovers alike. The area also features local parks and recreational facilities, encouraging an active outdoor lifestyle.





# **FLOORPLAN**





## DIRECTIONS

## CONTACT

99 London Road Stanway Colchester Essex CO3 0NY

E sales@john-alexander.co.uk

T 01206 656007

www.john-alexander.co.uk

Find us on..