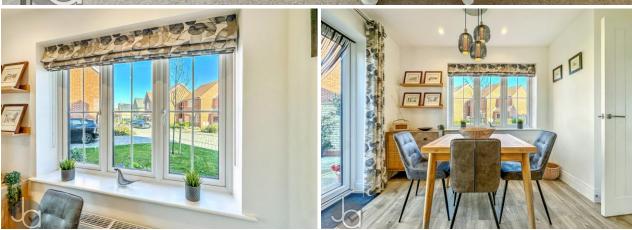

Upon entering, you are welcomed into a bright and airy hallway that leads seamlessly to the heart of the home. The open-plan living area is bathed in natural light, thanks to large windows that provide stunning views of the surrounding garden.

Adjacent to the living area is a modern kitchen equipped with high-quality appliances, ample storage, and stylish countertops. The dining space flows effortlessly from the kitchen, making it an ideal spot for family meals or entertaining guests.