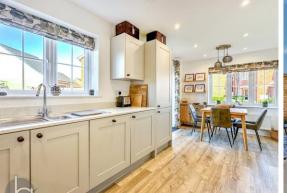

Adjacent to the living area is a modern kitchen equipped with high-quality appliances, ample storage, and stylish countertops. The dining space flows effortlessly from the kitchen, making it an ideal spot for family meals or entertaining guests.