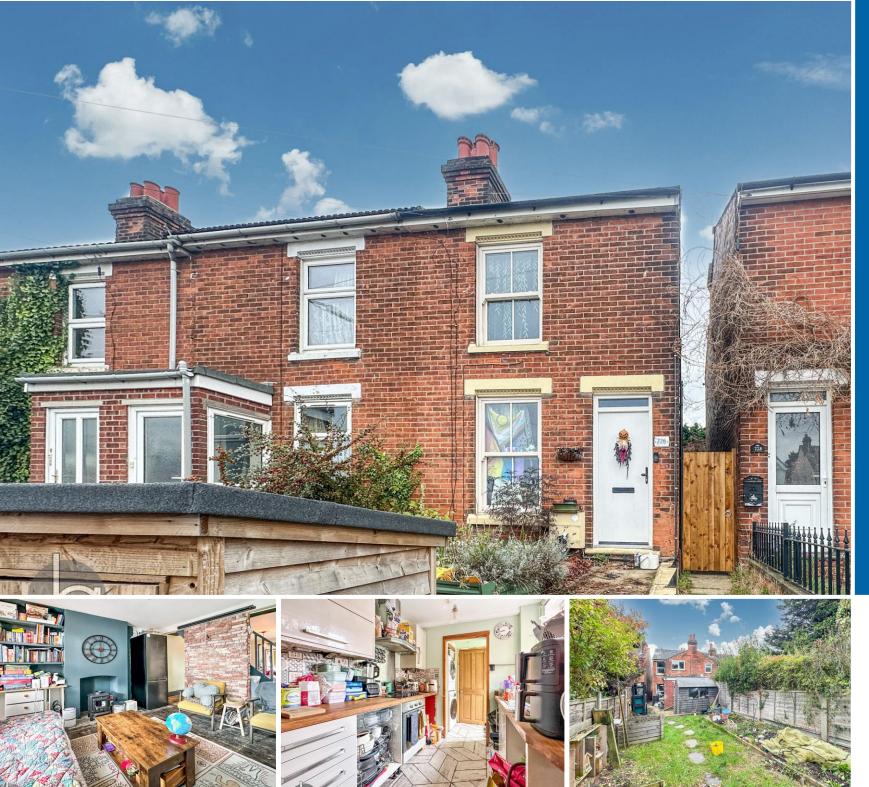

# Old Heath Road Colchester CO2 8AX

\*\*\*GUIDE PRICE £260,000 TO £280,000\*\*\*

John Alexander is very pleased to present a period Victorian gem boasting a modern contemporary interior. This three-bedroom end of terrace property is situated in the ever popular area of Old heath and is an excellent opportunity for families, couples, or investors.

Nestled in the sought-after area of Old Heath, this delightful residence at Old Heath Road offers a perfect blend of modern comfort and classic charm. With its appealing curb appeal and prime location, this property is an excellent opportunity for families, couples, or investors looking for a well-appointed home in Colchester.

The exterior of the property showcases a wellmaintained classic façade, complemented by a front garden that adds to its inviting atmosphere. Stepping inside, you are greeted by the generously sized open plan living and dining room with neutral décor that serves as a blank canvas for your personal style. Large windows provide abundant natural light and picturesque views of the garden. This cosy space is perfect for relaxation and entertainment, with enough room for comfortable seating and additional furnishings.

The open-plan kitchen is well-equipped with modern appliances, ample storage, all designed for ease of use. This room also benefits from underfloor heating.

Upstairs there are two good size double bedrooms and a third single bedroom. The newly appointed family bathroom exudes an air of sophistication and style, elegantly designed to provide both comfort and functionality.

#### OUTSIDE SPACE

The rear garden is laid to lawn perfect for summer barbecues, and peaceful moments in the sun. The property also benefits from a summer house measuring  $10' 7 \times 8' 8$  with French doors to front. There is right of way access over the garden and is surrounded by fencing, ensuring privacy and security.