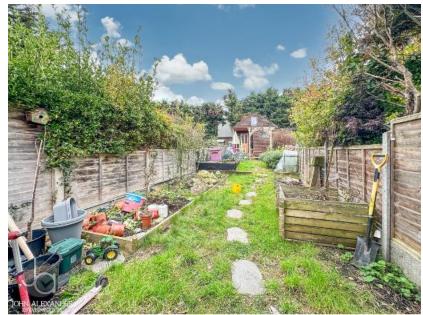

#### OUTSIDE SPACE

The rear garden is laid to lawn perfect for summer barbecues, and peaceful moments in the sun. The property also benefits from a summer house measuring  $10' 7 \times 8' 8$  with French doors to front. There is right of way access over the garden and is surrounded by fencing, ensuring privacy and security.