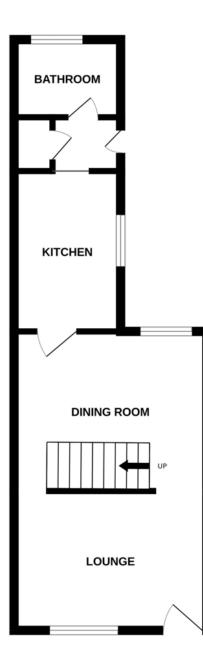

#### Dimensions

Entrance Door

Lounge 11' 6" x 11' ( 3.51m x 3.35m ) Dining Room 13' 11" x 11' 5" max ( 4.24m x 3.48m max ) Kitchen 7' 10" x 7' 3" ( 2.39m x 2.21m ) Lobby Shower Room

First Floor Accommodation Landing Bedroom One 11' 5" max x 10' 11" max ( 3.48m max x 3.33m max ) Bedroom Two 11' 2" max x 8' 7" max ( 3.40m max x 2.62m max ) Bedroom Three 7' 9" max x 7' 2" ( 2.36m max x 2.18m )

## FLOORPLAN

GROUND FLOOR

1ST FLOOR