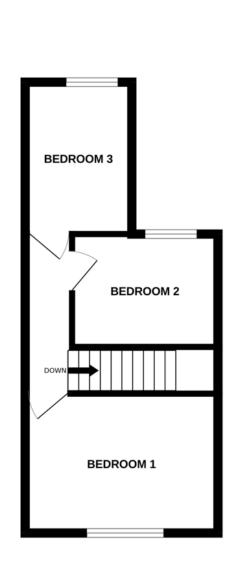

#### Dimensions

Entrance Door

Lounge 11' 6" x 11' ( 3.51m x 3.35m ) Dining Room 13' 11" x 11' 5" max ( 4.24m x 3.48m max ) Kitchen 7' 10" x 7' 3" ( 2.39m x 2.21m ) Lobby Shower Room

First Floor Accommodation Landing Bedroom One 11' 5" max x 10' 11" max ( 3.48m max x 3.33m max ) Bedroom Two 11' 2" max x 8' 7" max ( 3.40m max x 2.62m max ) Bedroom Three 7' 9" max x 7' 2" ( 2.36m max x 2.18m )

## FLOORPLAN

GROUND FLOOR

1ST FLOOR