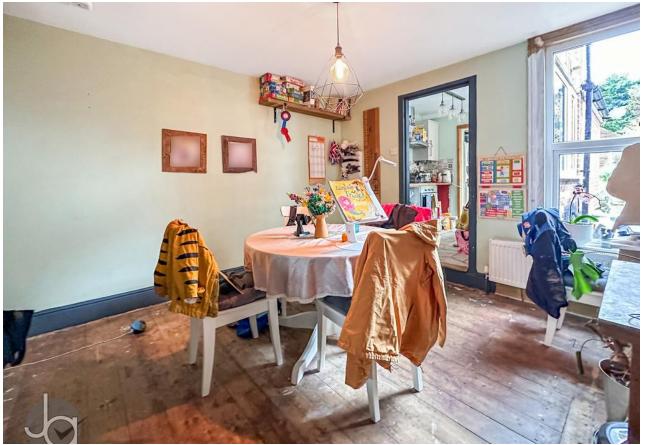

The exterior of the property showcases a wellmaintained classic façade, complemented by a front garden that adds to its inviting atmosphere. Stepping inside, you are greeted by the generously sized open plan living and dining room with neutral décor that serves as a blank canvas for your personal style. Large windows provide abundant natural light and picturesque views of the garden. This cosy space is perfect for relaxation and entertainment, with enough room for comfortable seating and additional furnishings.