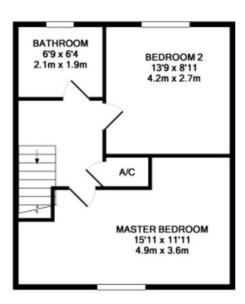

# **Dimensions**

Entrance Hall
Cloakroom
1.80m x 0.95m (5' 11" x 3' 1")
Lounge
4.86m x 4.09m (15' 11" x 13' 5")
Kitchen
3.73m x 2.80m (12' 3" x 9' 2")
Landing
Master Bedroom
4.86m x 3.63m (15' 11" x 11' 11")
Second Bedroom
4.19m x 2.72m (13' 9" x 8' 11")
Family Bathroom
2.05m x 1.93m (6' 9" x 6' 4")

## **FLOORPLAN**

GROUND FLOOR

1ST FLOOR

Whilst every attempt has been made to ensure the accuracy of the floor plan contained here, measurements of doors, windows, rooms and any other items are approximate and no responsibility is taken for any error, omission, or mis-statement. This plan is for illustrative purposes only and should be used as such by any prospective purchaser. The services, systems and appliances shown have not been tested and no guarantee as to their operability or efficiency can be given Made with Metropix &2018