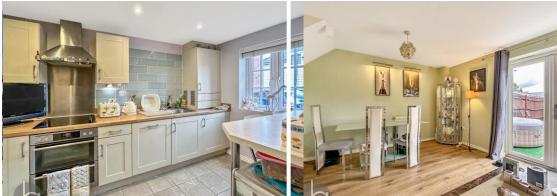

The kitchen is both stylish and functional, boasting a sophisticated palette of cream cabinetry that beautifully complements the integrated oven and white fixtures. The design is modern and efficient, making it an ideal space for both cooking and entertaining. Throughout the main living areas, elegant wood-style laminate flooring enhances the flow of the home while adding warmth and character.

The lounge is generously proportioned, offering ample space for relaxation and entertaining guests. Its layout allows for a cosy seating area while also providing an opportunity for dining, making it a versatile space that can easily accommodate different lifestyles. French-style double doors open up to the rear, inviting natural light into the room and providing a seamless transition to the garden outside.