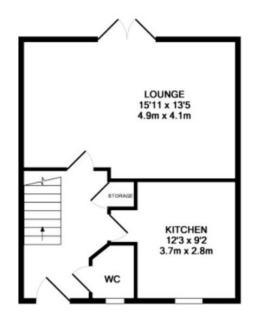

# **Dimensions**

Entrance Hall
Cloakroom
1.80m x 0.95m (5' 11" x 3' 1")
Lounge
4.86m x 4.09m (15' 11" x 13' 5")
Kitchen
3.73m x 2.80m (12' 3" x 9' 2")
Landing
Master Bedroom
4.86m x 3.63m (15' 11" x 11' 11")
Second Bedroom
4.19m x 2.72m (13' 9" x 8' 11")
Family Bathroom
2.05m x 1.93m (6' 9" x 6' 4")

## **FLOORPLAN**

GROUND FLOOR

1ST FLOOR

Whilst every attempt has been made to ensure the accuracy of the floor plan contained here, measurements of doors, windows, rooms and any other items are approximate and no responsibility is taken for any error, omission, or mis-statement. This plan is for illustrative purposes only and should be used as such by any prospective purchaser. The services, systems and appliances shown have not been tested and no guarantee as to their operability or efficiency can be given Made with Metropix &2018