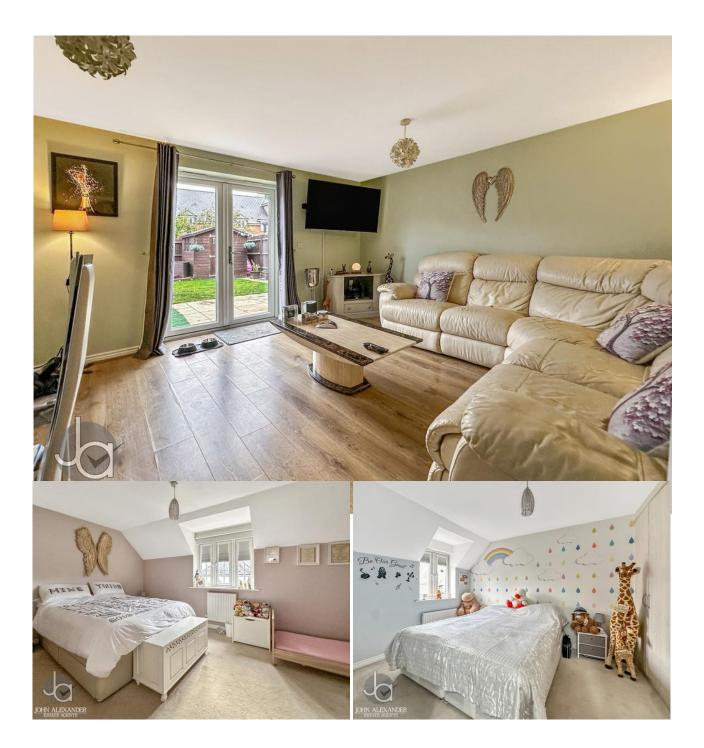

The lounge is generously proportioned, offering ample space for relaxation and entertaining guests. Its layout allows for a cosy seating area while also providing an opportunity for dining, making it a versatile space that can easily accommodate different lifestyles. French-style double doors open up to the rear, inviting natural light into the room and providing a seamless transition to the garden outside.

Ascending to the first floor, you will find the master and second bedrooms-both of which are well-sized double rooms that exude comfort and space. Adjoining these bedrooms is a modern family bathroom, thoughtfully designed with a sleek white three-piece suite. This includes a shower over the bath, all elegantly finished with tasteful tiling that enhances both functionality and style.