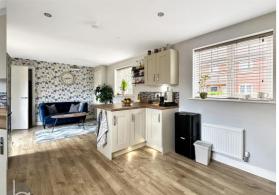

The spacious living area provides the perfect setting for relaxation and entertaining, featuring large windows that illuminate the space. The well-appointed kitchen boasts contemporary fixtures, generous countertop space, and modern appliances, making it a culinary enthusiast's paradise.