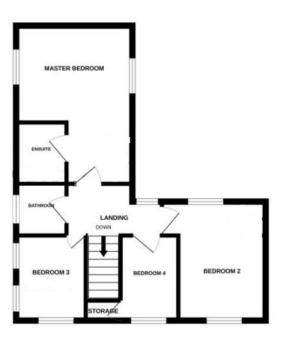

Master Bedroom

6m x 3.76m (19' 8" x 12' 4")

En Suite

2.18m x 1.52m (7' 2" x 5' 0")

Bedroom Two

4.5m x 3.33m (14' 9" x 10' 11")

Bedroom Three

3.05m x 2.9m (10' 0" x 9' 6")

Bedroom Four

3.45m x 2.64m (11' 4" x 8' 8")

Bathroom

2.3m x 1.9m (7' 7" x 6' 3")

Garage

7.16m x 3.15m (23' 6" x 10' 4")

GROUND FLOOR

1ST FLOOR