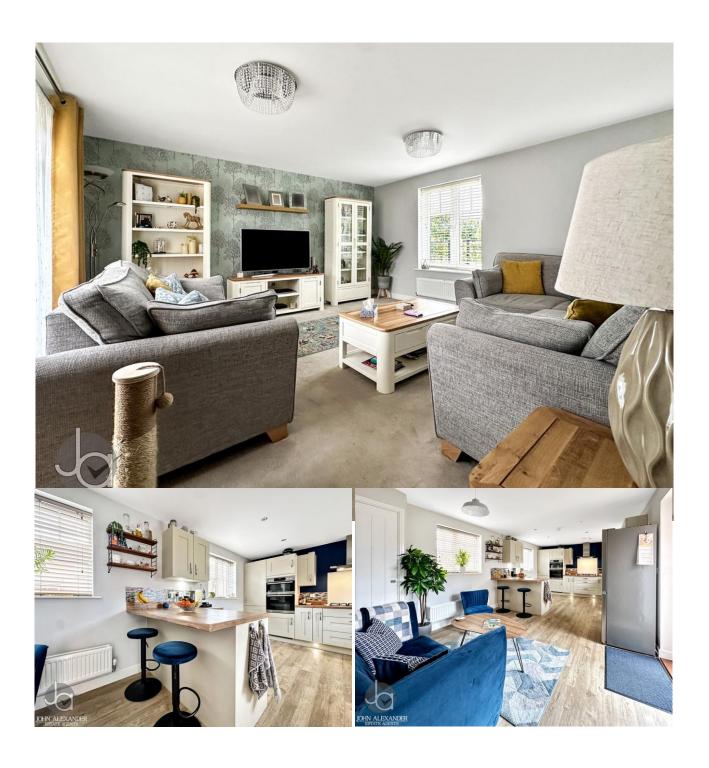

The spacious living area provides the perfect setting for relaxation and entertaining, featuring large windows that illuminate the space. The well-appointed kitchen boasts contemporary fixtures, generous countertop space, and modern appliances, making it a culinary enthusiast's paradise.

This beautiful property includes four bedrooms, each thoughtfully designed to provide a tranquil retreat at the end of the day. The master suite is particularly spacious, complete with an en-suite bathroom for added privacy and convenience. Additional bedrooms are versatile, making them perfect for guests, family, or even a home office.

The outdoor space is equally impressive, with a wellmaintained garden that offers a haven for outdoor activities and peaceful moments. Whether you are hosting summer barbecues or simply enjoying a quiet evening under the stars, this garden is a wonderful feature of the home.