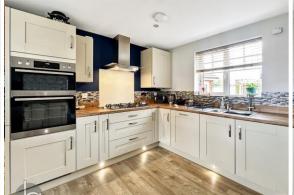

The spacious living area provides the perfect setting for relaxation and entertaining, featuring large windows that illuminate the space. The well-appointed kitchen boasts contemporary fixtures, generous countertop space, and modern appliances, making it a culinary enthusiast's paradise.