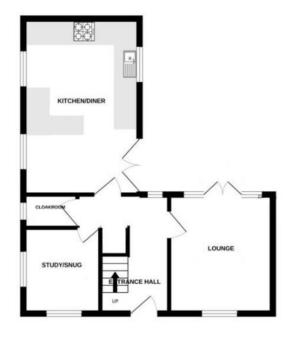

Nestled on a desirable corner plot, this property features a garage and driveway, offering beautiful views of the surrounding woodland at both the front and side.

**Dimensions** 

**Entrance Hallway** 

Study/Snug

3.48m x 2.97m (11' 5" x 9' 9")

Cloakroom

1.93m x 0.97m (6' 4" x 3' 2")

Lounge

4.5m x 4.45m (14' 9" x 14' 7")

Kitchen/Diner

6.78m x 3.4m (22' 3" x 11' 2")

First Floor Landing

GROUND FLOOR

1ST FLOOR