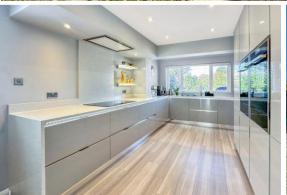

#### THE PROPERTY

\*\*\* GUIDE PRICE £450,000 - £475,000 \*\*\*
Inside the property, it's spacious and modern. On the ground floor, you'll find a large open-plan lounge and dining area with skylights that fill the space with natural light, and doors that open directly to the garden. The kitchen is fully equipped with modern appliances, plenty of worktop space, and even a breakfast bar. There's also a utility room for laundry and storage, and a convenient downstairs cloakroom.

### KITCHEN/BREAKFAST ROOM

24' 9" x 9' (7.54m x 2.74m)