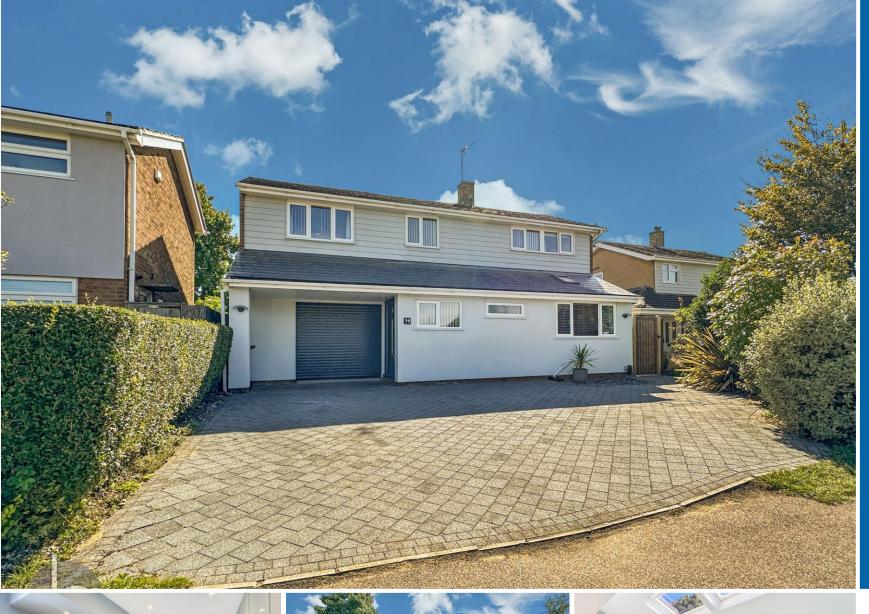

#### THE PROPERTY

\*\*\* GUIDE PRICE £450,000 - £475,000 \*\*\*
Inside the property, it's spacious and modern. On the ground floor, you'll find a large open-plan lounge and dining area with skylights that fill the space with natural light, and doors that open directly to the garden. The kitchen is fully equipped with modern appliances, plenty of worktop space, and even a breakfast bar. There's also a utility room for laundry and storage, and a convenient downstairs cloakroom.

Upstairs, there are three good-sized bedrooms, with the master being particularly spacious. There's also a modern family bathroom and a landing area with room for a study or home office.

Outside, the property has ample parking for multiple cars, a garage, and a beautifully landscaped rear garden, which offers a peaceful retreat with a mix of lawn, patio, and shingled sections, along with a wooden pergola.