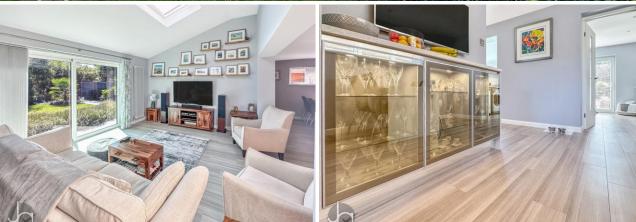

#### THE PROPERTY

\*\*\* GUIDE PRICE £450,000 - £475,000 \*\*\*
Inside the property, it's spacious and modern. On the ground floor, you'll find a large open-plan lounge and dining area with skylights that fill the space with natural light, and doors that open directly to the garden. The kitchen is fully equipped with modern appliances, plenty of worktop space, and even a breakfast bar. There's also a utility room for laundry and storage, and a convenient downstairs cloakroom.

### LOUNGE/DINER

28' 9" x 18' 6" (8.76m x 5.64m)

### KITCHEN/BREAKFAST ROOM

24' 9" x 9' (7.54m x 2.74m)