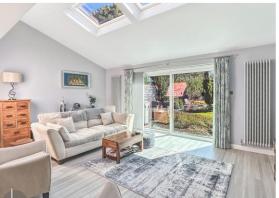

#### THE PROPERTY

\*\*\* GUIDE PRICE £450,000 - £475,000 \*\*\*
Inside the property, it's spacious and modern. On the ground floor, you'll find a large open-plan lounge and dining area with skylights that fill the space with natural light, and doors that open directly to the garden. The kitchen is fully equipped with modern appliances, plenty of worktop space, and even a breakfast bar. There's also a utility room for laundry and storage, and a convenient downstairs cloakroom.

### LOUNGE/DINER

28' 9" x 18' 6" (8.76m x 5.64m)