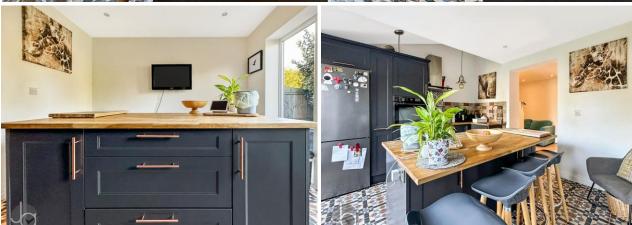

## **KITCHEN**

12' 11" x 10' 7" (3.94m x 3.23m)

Bi-Fold door to rear garden. Recently refitted with island and fitted wall and base units. electric hob, mid-height electric oven and space for a fridge freezer