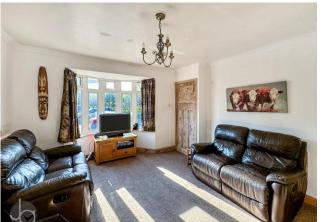

#### LIVING ROOM

12' 4" x 12' 4" (3.76m x 3.76m)

Bay window to front aspect, storage cupboard housing the boiler and glass door to dining roo m