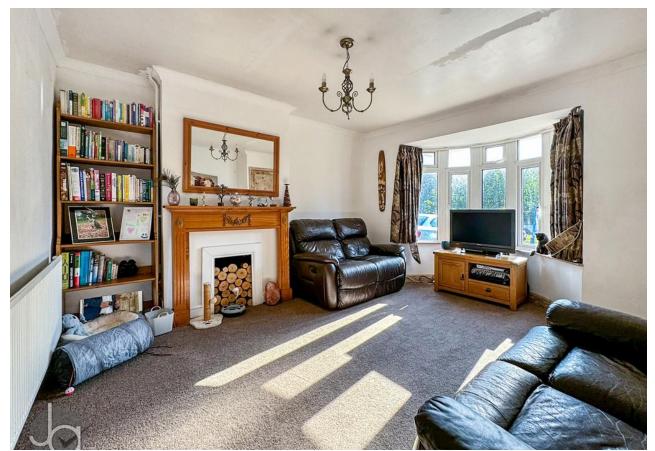

#### LIVING ROOM

12' 4" x 12' 4" (3.76m x 3.76m)

Bay window to front aspect, storage cupboard housing the boiler and glass door to dining roo m