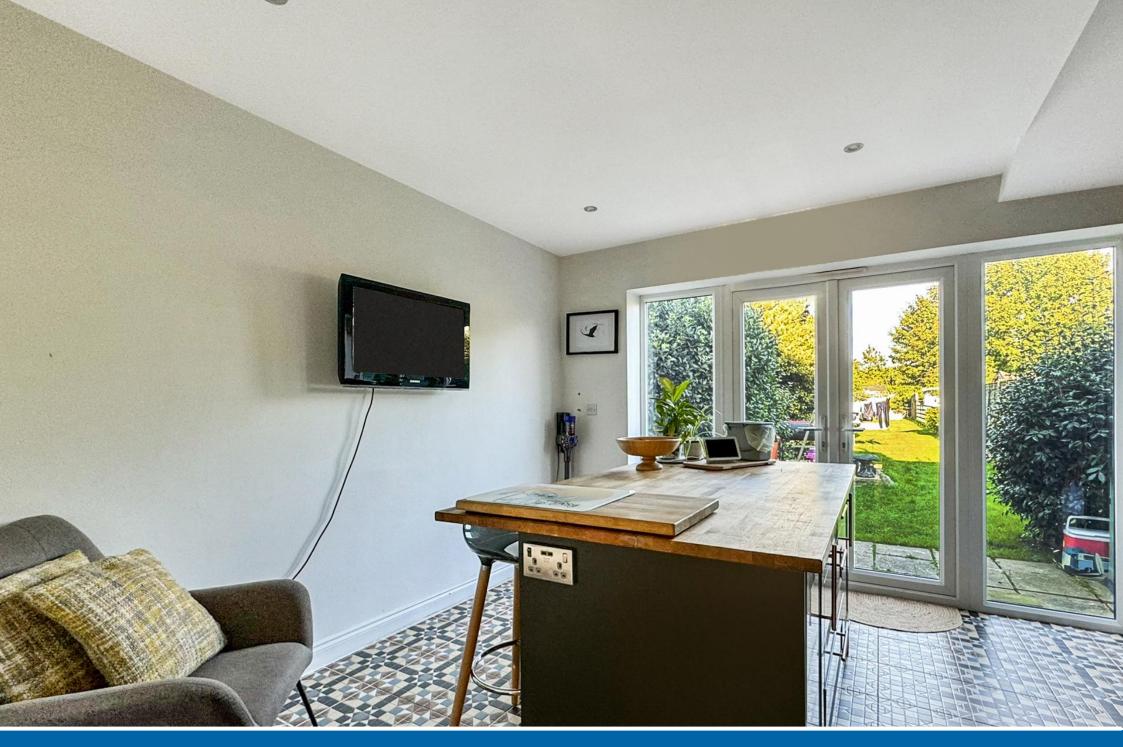

## **DINING ROOM**

15' 0" x 7' 6" (4.57m x 2.29m)

Opening to kitchen, large storage cupboard and plumbing for the washing machine

## OUTSIDE

To the front there is a driveway to accommodate multiple vehicles and a side access gate to the rear garden. The East facing rear garden is approximately 150ft long, mainly laid to grass with patio and decked areas and a storage shed to the rear