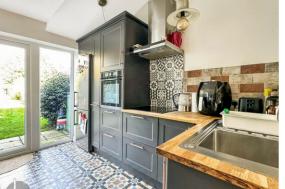

## **KITCHEN**

12' 11" x 10' 7" (3.94m x 3.23m)

Bi-Fold door to rear garden. Recently refitted with island and fitted wall and base units. electric hob, mid-height electric oven and space for a fridge freezer