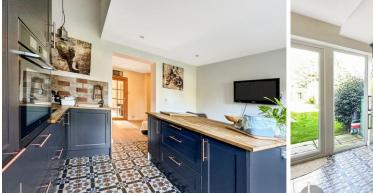

## **KITCHEN**

12' 11" x 10' 7" (3.94m x 3.23m)

Bi-Fold door to rear garden. Recently refitted with island and fitted wall and base units. electric hob, mid-height electric oven and space for a fridge freezer