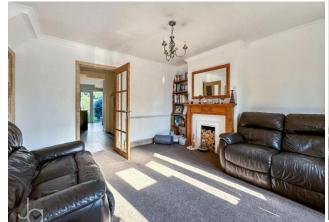

#### LIVING ROOM

12' 4" x 12' 4" (3.76m x 3.76m)

Bay window to front aspect, storage cupboard housing the boiler and glass door to dining roo m

## **DINING ROOM**

15' 0" x 7' 6" (4.57m x 2.29m)

Opening to kitchen, large storage cupboard and plumbing for the washing machine