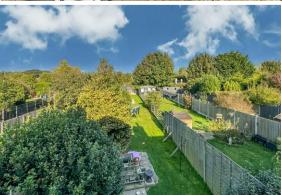

## OUTSIDE

To the front there is a driveway to accommodate multiple vehicles and a side access gate to the rear garden. The East facing rear garden is approximately 150ft long, mainly laid to grass with patio and decked areas and a storage shed to the rear