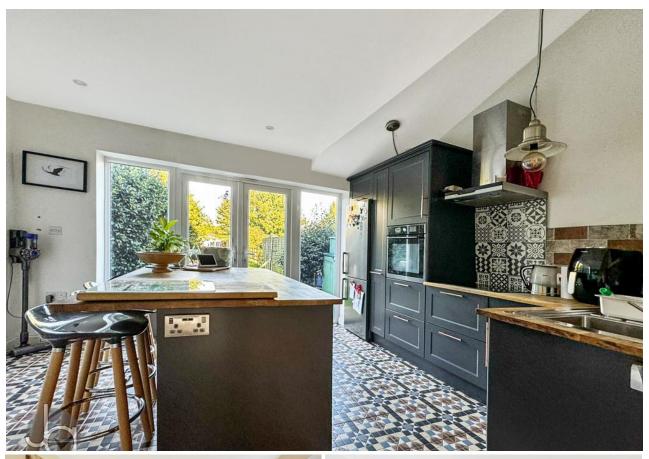

## **KITCHEN**

12' 11" x 10' 7" (3.94m x 3.23m)

Bi-Fold door to rear garden. Recently refitted with island and fitted wall and base units. electric hob, mid-height electric oven and space for a fridge freezer

## **DINING ROOM**

15' 0" x 7' 6" (4.57m x 2.29m)

Opening to kitchen, large storage cupboard and plumbing for the washing machine