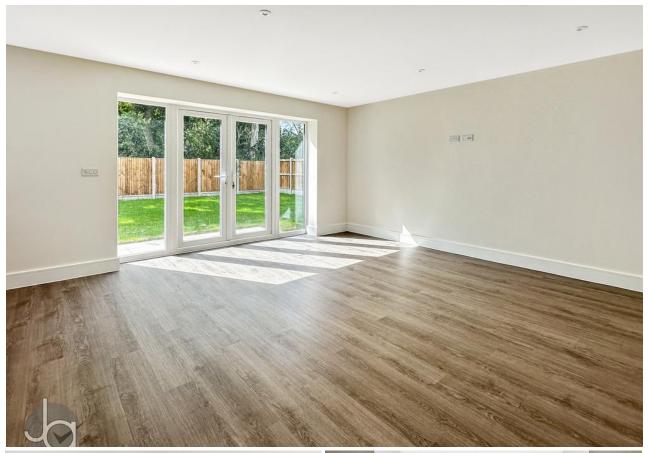

Upon entering the property, you are greeted by a spacious foyer that sets the tone for the rest of the home. The open-concept layout flows seamlessly from room to room, providing a warm and inviting atmosphere perfect for both relaxation and entertaining. The generous living area features large windows that flood the space with natural light, creating a bright and airy ambiance. This welcoming area is ideal for gathering with family and friends or simply unwinding after a long day.

## Kitchen/Lounge/Diner

8.36m x 4.42m (27' 5" x 14' 6")

Master Bedroom

3.84m x 3.66m (12' 7" x 12' 0")

En-Suite

2.84m x 1.4m (9' 4" x 4' 7")

Bedroom Two

3.2m x 3.78m (10' 6" x 12' 5")