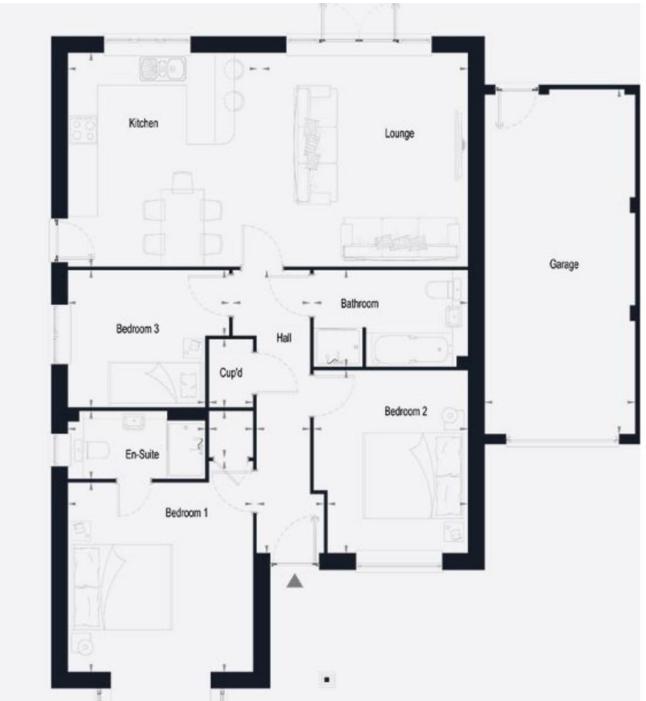

## Kitchen/Lounge/Diner

8.36m x 4.42m (27' 5" x 14' 6")

Master Bedroom

3.84m x 3.66m (12' 7" x 12' 0")

En-Suite

2.84m x 1.4m (9' 4" x 4' 7")

Bedroom Two

3.2m x 3.78m (10' 6" x 12' 5")

Bedroom Three

3.35m x 2.82m (11'0" x 9'3")

Bathroom

3.2m x 2.1m (10' 6" x 6' 11")

## **FLOORPLAN**