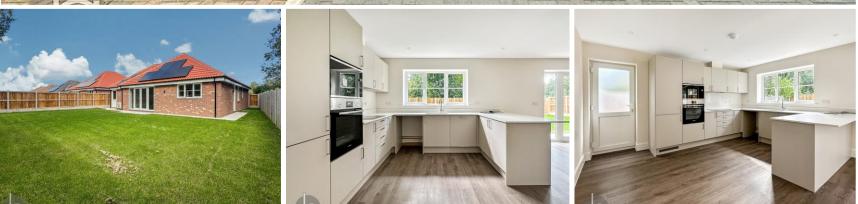

The heart of the home is undoubtedly the contemporary kitchen, which boasts high-end appliances, sleek countertops, and ample storage space. Designed with both form and function in mind, this kitchen is not only a practical workspace but also a stylish focal point for culinary adventures. Adjacent to the kitchen, you'll find a dining area that is perfect for hosting meals and celebrations, allowing for easy interaction while cooking and entertaining.

additional bedrooms are versatile, perfect for guests, home offices, or family members, and are serviced by a beautifully designed family bathroom featuring modern fixtures and finishes.

Outside, the bungalow is complemented by a carefully landscaped garden, creating serene outdoor spaces for relaxation and leisure.