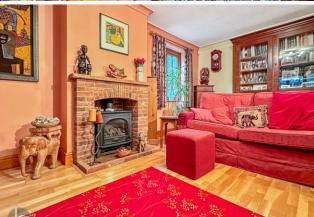

Five reception rooms: Benefit a lounge, second spacious reception room, a boot room, Study and immense conservatory

Modern Kitchen: The heart of the home is a stylish, fully fitted kitchen featuring modern appliances, plenty of storage, and a practical layout that makes cooking a delight. Adjoining the kitchen is a cosy dining area that overlooks the garden, making family meals and gatherings a pleasure.