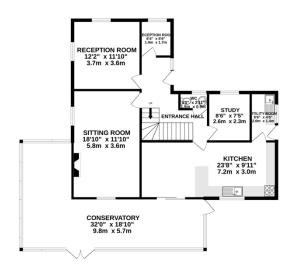

# **FLOORPLAN**

GROUND FLOOR 1242 sq.ft. (115.4 sq.m.) approx. 1ST FLOOR 850 sq.ft. (79.0 sq.m.) approx.