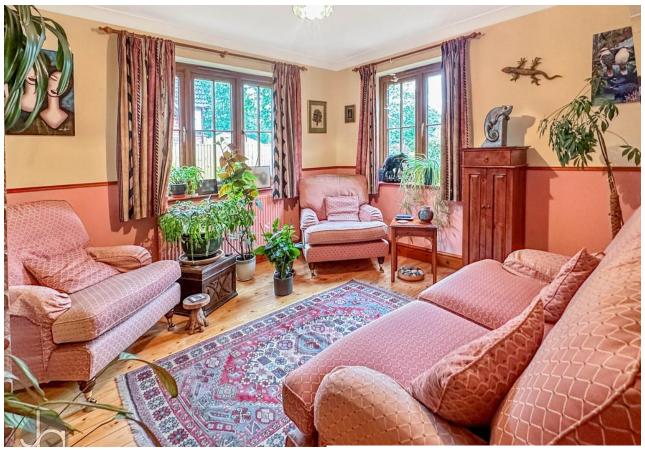

## Key Features:

Spacious Interiors: The property opens into a welcoming hallway, leading to a generously sized lounge that is perfect for relaxation or entertaining guests. Large windows invite ample natural light, adding to the airy ambiance.

Five reception rooms: Benefit a lounge, second spacious reception room, a boot room, Study and immense conservatory

Modern Kitchen: The heart of the home is a stylish, fully fitted kitchen featuring modern appliances, plenty of storage, and a practical layout that makes cooking a delight. Adjoining the kitchen is a cosy dining area that overlooks the garden, making family meals and gatherings a pleasure.