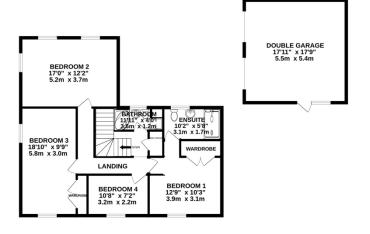

# **FLOORPLAN**

GROUND FLOOR 1242 sq.ft. (115.4 sq.m.) approx. 1ST FLOOR 850 sq.ft. (79.0 sq.m.) approx.