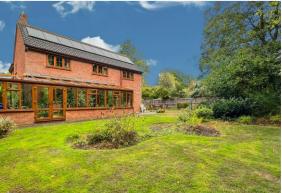

Bathrooms: Alongside the en-suite, the property has a modern family bathroom with a neutral design, as well as a convenient downstairs cloakroom.

The outdoor space is a key highlight, with matured landscaped garden and trees providing a perfect setting for outdoor activities, gardening, or simply relaxing on sunny days. A patio area is ideal for alfresco dining and summer barbecues.