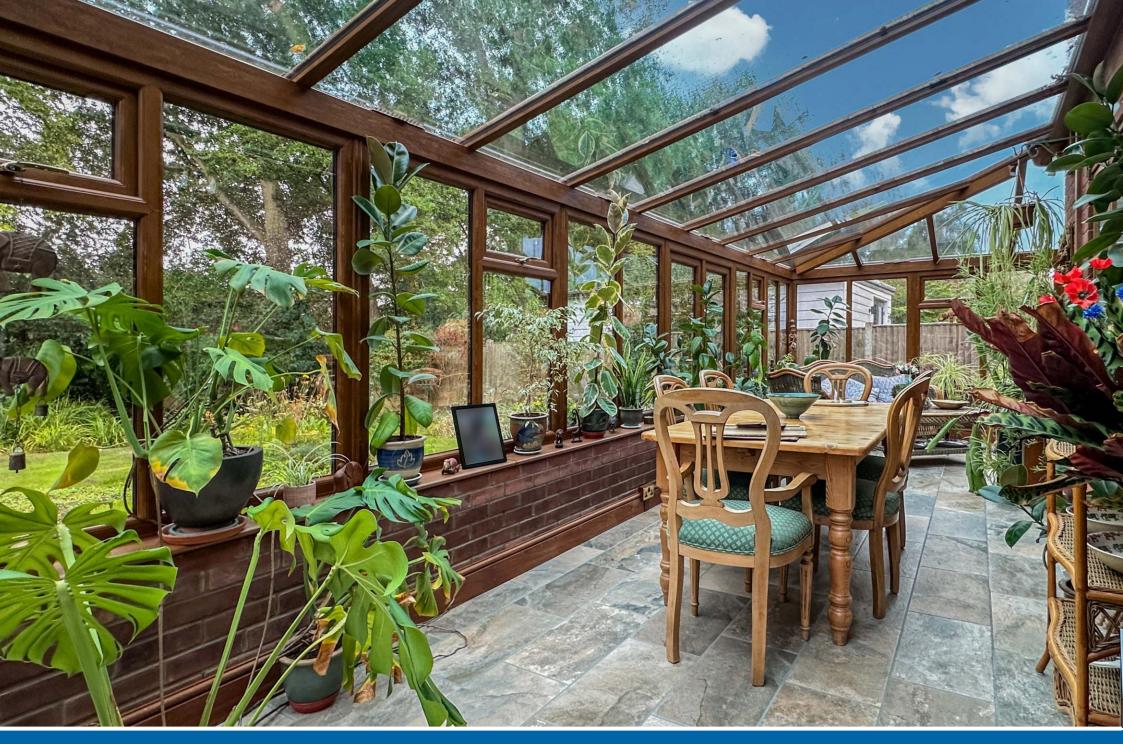

Five reception rooms: Benefit a lounge, second spacious reception room, a boot room, Study and immense conservatory

Modern Kitchen: The heart of the home is a stylish, fully fitted kitchen featuring modern appliances, plenty of storage, and a practical layout that makes cooking a delight. Adjoining the kitchen is a cosy dining area that overlooks the garden, making family meals and gatherings a pleasure.