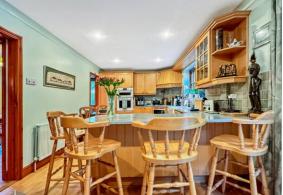

Five reception rooms: Benefit a lounge, second spacious reception room, a boot room, Study and immense conservatory

Modern Kitchen: The heart of the home is a stylish, fully fitted kitchen featuring modern appliances, plenty of storage, and a practical layout that makes cooking a delight. Adjoining the kitchen is a cosy dining area that overlooks the garden, making family meals and gatherings a pleasure.