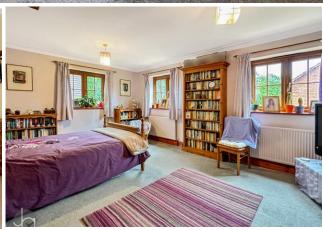

Bedrooms: The home offers four well-proportioned bedrooms upstairs, each designed with comfort in mind. The master bedroom includes an en-suite bathroom, creating a private retreat. All bedrooms feature plenty of storage space and natural light.

Bathrooms: Alongside the en-suite, the property has a modern family bathroom with a neutral design, as well as a convenient downstairs cloakroom.

The outdoor space is a key highlight, with matured landscaped garden and trees providing a perfect setting for outdoor activities, gardening, or simply relaxing on sunny days. A patio area is ideal for alfresco dining and summer barbecues.