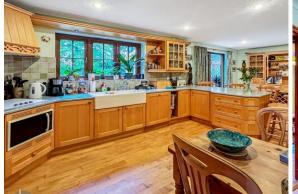

Five reception rooms: Benefit a lounge, second spacious reception room, a boot room, Study and immense conservatory

Modern Kitchen: The heart of the home is a stylish, fully fitted kitchen featuring modern appliances, plenty of storage, and a practical layout that makes cooking a delight. Adjoining the kitchen is a cosy dining area that overlooks the garden, making family meals and gatherings a pleasure.