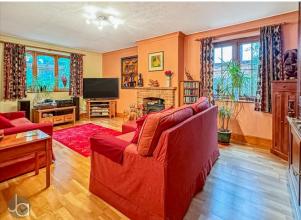

Five reception rooms: Benefit a lounge, second spacious reception room, a boot room, Study and immense conservatory

Modern Kitchen: The heart of the home is a stylish, fully fitted kitchen featuring modern appliances, plenty of storage, and a practical layout that makes cooking a delight. Adjoining the kitchen is a cosy dining area that overlooks the garden, making family meals and gatherings a pleasure.