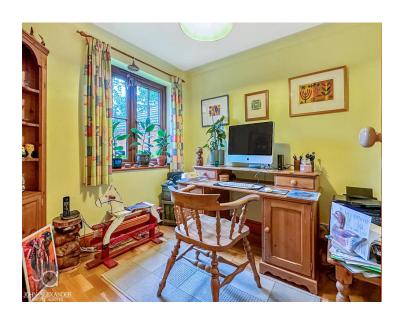

Five reception rooms: Benefit a lounge, second spacious reception room, a boot room, Study and immense conservatory

Modern Kitchen: The heart of the home is a stylish, fully fitted kitchen featuring modern appliances, plenty of storage, and a practical layout that makes cooking a delight. Adjoining the kitchen is a cosy dining area that overlooks the garden, making family meals and gatherings a pleasure.