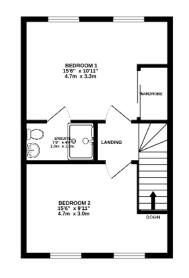

The first floor hosts a spacious sitting room, a family bathroom, and a third bedroom. On the second floor, you'll find the elegant master bedroom with its own en-suite shower room, along with a second well-sized bedroom.

1ST FLOOR 389 sq.ft. (36.2 sq.m.) approx.

TOTAL FLOOR AREA: 1168 sq.ft. (108.5 sq.m.) approx. Whits every attempt has been made to ensure the accuracy of the teorepara contained here, measurements of doors, wholess, conters and ery of the items are exproximate and no responsibility is taken for any error, omission or mis-statement. This pion is for fluctuative purposes only and should be used as such by any prospective purchaser. The services, systems and appliances shown have not been tested and no guarantee as to their outputs for end or end own. Made with Weuppt \$5224

BEDROOM 3 15'6" x 7'9" 4.7m x 2.4m