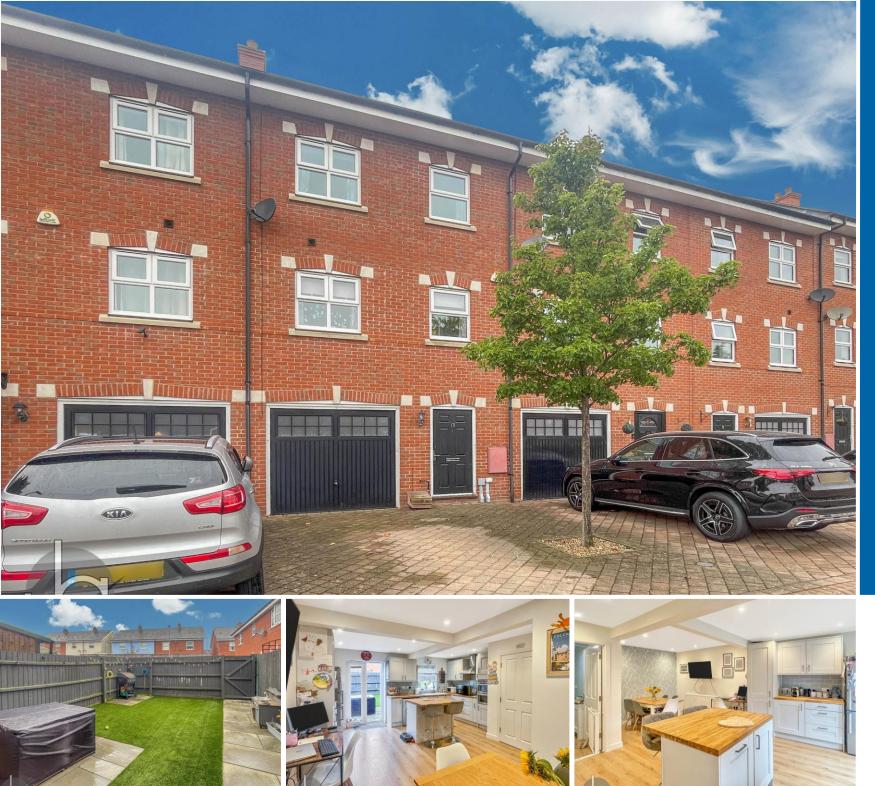

## THE HOME

\*\*\*\*GUIDE PRICE £300,000 TO £335,000\*\*\*\* John Alexander is delighted to offer for sale this charming three-bedroom townhouse, perfect for a growing family with its generous living space and family-friendly layout.

Upon entering, you're greeted by a welcoming hallway with stairs leading to the first floor. The ground floor features a cloakroom and a beautifully designed, open-plan kitchen/diner. Complete with integrated appliances, ample storage, and access to the garden through a patio door, this space is perfect for family meals and gatherings.

## THE OUTSIDE

Step outside into the rear garden, a private oasis where you can unwind amidst the soothing well-manicured backdrop. The garden provides a patio area for alfresco dining and an astro-turfed area for lounging.

The property also benefits from off road parking and a garage which has been part converted providing convenient storage space.