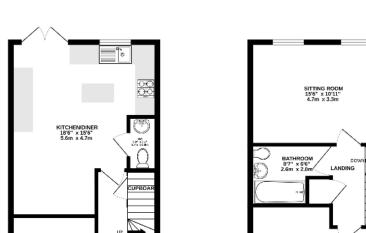

Upon entering, you're greeted by a welcoming hallway with stairs leading to the first floor. The ground floor features a cloakroom and a beautifully designed, open-plan kitchen/diner. Complete with integrated appliances, ample storage, and access to the garden through a patio door, this space is perfect for family meals and gatherings.

The first floor hosts a spacious sitting room, a family bathroom, and a third bedroom. On the second floor, you'll find the elegant master bedroom with its own en-suite shower room, along with a second well-sized bedroom.

Overall, this location combines the benefits of urban living with the peace of a more residential setting, making it a highly desirable place to live.

GROUND FLOOR 389 sq.ft. (36.2 sq.m.) approx.

STORE

ENTRANCE HALL

1ST FLOOR 389 sq.ft. (36.2 sq.m.) approx.

TOTAL FLOOR AREA: 1168 sq.ft. (108.5 sq.m.) approx. Whits every attempt has been made to ensure the accuracy of the teorepara contained here, measurements of doors, wholess, conters and ery of the items are exproximate and no responsibility is taken for any error, omission or mis-statement. This pion is for fluctuative purposes only and should be used as such by any prospective purchaser. The services, systems and appliances shown have not been tested and no guarantee as to their outputs for end or end own. Made with Weuppt \$5224