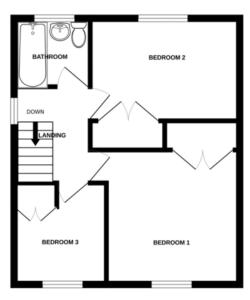

# **FIRST FLOOR**

#### **BATHROOM**

6' 3" x 5' 3" (1.91m x 1.6m)

Window to rear aspect, bath with shower over, wash basin and  $W\,C$ 

## **BEDROOM ONE**

11' 1" x 11' 0" (3.38m x 3.35m)

Window to front aspect and built in wardrobe

# **BEDRTOOM TWO**

12' 6" x 8' 5" (3.81m x 2.57m)

Window to rear aspect and built in wardrobe

# **BEDROOM THREE**

8' 3" x 7' 10" (2.51m x 2.39m)

Window to front aspect and built in cupboard

1ST FLOOR

CONTACT
99 London Road
Stanway
Colchester
Essex
CO3 ONY

E sales@john-alexander.co.uk
T 01206 656007 www.john-alexander.co.uk