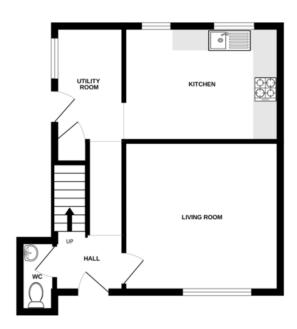

#### **ENTRANCE HALLWAY**

# **CLOAKROOM**

5' 10" x 2' 10" (1.78m x 0.86m)

Wash basin and WC

## LIVING ROOM

12' 10" x 12' 4" (3.91m x 3.76m)

Window to front aspect

#### **KITCHEN**

12' 11" x 9' 5" (3.94m x 2.87m)

Windows to rear aspect, fitted wall and base units, integrated oven and hob plus spaces for appliances

## POTENTIAL UTILITY ROOM

9' 5" x 5' 10" (2.87m x 1.78m)

To side of kitchen with door to rear garden, could be made into a utility room

Local schools include the "Good" rated Broomgrove Infant & Junior School (0.3 miles) and the "outstanding" rated Millfields Primary School (0.6 miles)

**Britannia Crescent, Wivenhoe CO7 9PE** 

GROUND FLOOR