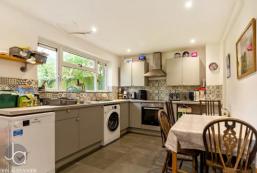

#### **KITCHEN**

12' 11" x 9' 5" (3.94m x 2.87m)

Windows to rear aspect, fitted wall and base units, integrated oven and hob plus spaces for appliances