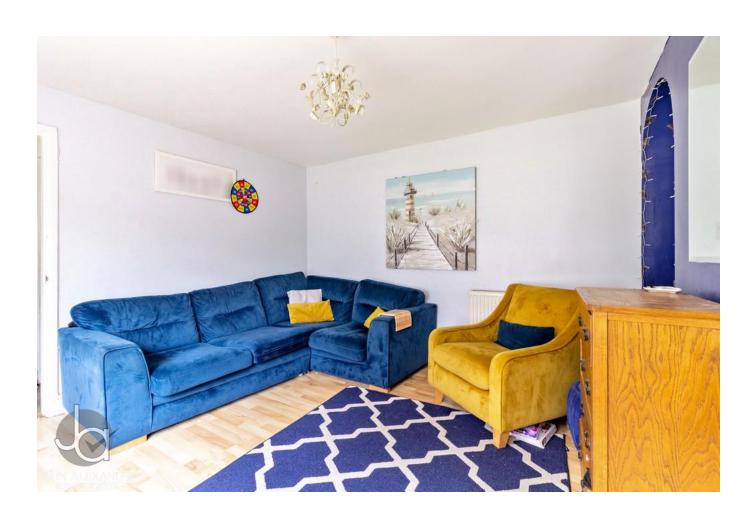

*

#### **BATHROOM**

6' 3" x 5' 3" (1.91m x 1.6m)

Window to rear aspect, bath with shower over, wash basin and  $W\,C$ 

## **BEDROOM ONE**

11' 1" x 11' 0" (3.38m x 3.35m)

Window to front aspect and built in wardrobe

# **BEDRTOOM TWO**

12' 6" x 8' 5" (3.81m x 2.57m)

Window to rear aspect and built in wardrobe

# **BEDROOM THREE**

8' 3" x 7' 10" (2.51m x 2.39m)

Window to front aspect and built in cupboard

## LOCATION

Situated on a quiet well spaced crescent. Wivenhoe is a sought after village on the South East fringe of Colchester and boasts all the essential local amenities as well as stunning Waterside views of the River Colne

Local schools include the "Good" rated Broomgrove Infant & Junior School (0.3 miles) and the "outstanding" rated Millfields Primary School (0.6 miles)

















**Britannia Crescent, Wivenhoe CO7 9PE** 



GROUND FLOOR





1ST FLOOR



CONTACT
99 London Road
Stanway
Colchester
Essex
CO3 ONY

E sales@john-alexander.co.uk
T 01206 656007 www.john-alexander.co.uk