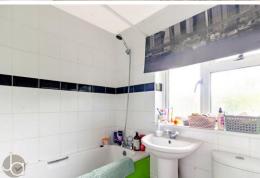

#### **BATHROOM**

6' 3" x 5' 3" (1.91m x 1.6m)

Window to rear aspect, bath with shower over, wash basin and  $W\,C$ 