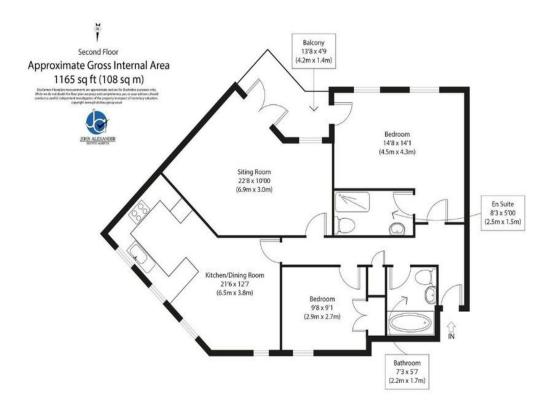

s Lexden Park area of Colchester, this stunning second-floor apartment at Gilberd House offers a serene escape with picturesque pond views.

The property features two spacious bedrooms, a modern kitchen, a bright and airy living room, en-suite and bathroom.

In addition to the apartment itself, residents will have access to a private garage for convenient parking, as well as extra parking spaces owners & guests. The tranquil pond views can be enjoyed from the living room and bedrooms, providing a peaceful backdrop to everyday life.

With its prime location in Lexden Park and the array of amenities offered, this apartment at 7 Gilberd House is the perfect blend of luxury and convenience. Don't miss out on the opportunity to make this stunning property your new home.





### **FLOORPLAN**



#### **DIRECTIONS**

#### CONTACT

99 London Road Stanway Colchester Essex CO3 0NY

E sales@john-alexander.co.uk

T 01206 656007

www.john-alexander.co.uk

Find us on..