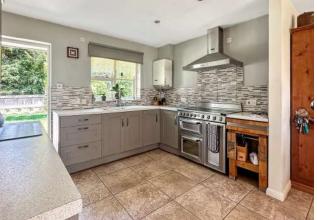

# **STEP INSIDE**

The bungalow being a single-story residence, offers an expansive ground floor layout designed for comfort and convenience. Upon entering, you'll find a welcoming entrance hall leading to the heart of the home, a spacious open-plan kitchen and dining area. This central hub is perfect for both daily meals and entertaining. Adjacent to this is a generously sized triple-aspect sitting room, bathed in natural light and featuring a cozy open fireplace.

# STEP INSIDE - CONTINUED

The master bedroom, a private retreat, boasts an en-suite shower room for added convenience, while two additional bedrooms provide versatile space for family or guests. A family bathroom serves the other bedrooms and guests, and a utility room offers practical laundry and storage options. The ground floor also provides access to the beautifully maintained gardens that surround\_the property, enhancing the home's appeal and functionality.