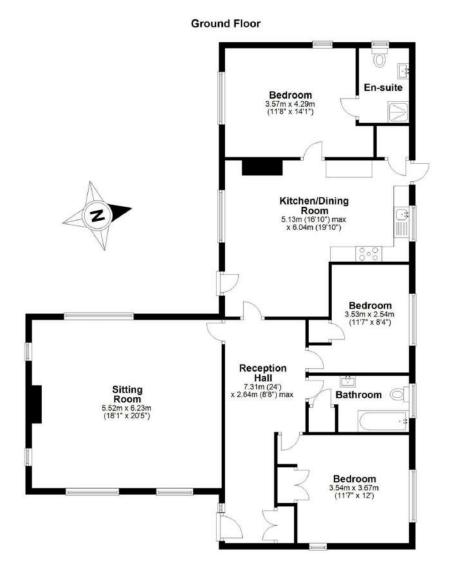

## **FLOORPLAN**

Moor Road, Langham. CO4

APPROX GROSS INTERNAL AREA
MAIN HOUSE 133 SQ M (1430 SQ FT)
GARAGE 34 SQ M (360 SQ FT)
TOTAL 167 (1800 SQ FT)
Measured in accordance with RICS guidelines.
This floor plan is for illustrative purposes only and is not to scale.