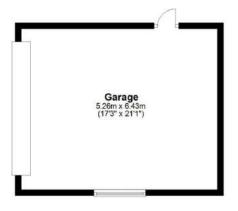

## **FLOORPLAN**

Moor Road, Langham. CO4

APPROX GROSS INTERNAL AREA
MAIN HOUSE 133 SQ M (1430 SQ FT)
GARAGE 34 SQ M (360 SQ FT)
TOTAL 167 (1800 SQ FT)
Measured in accordance with RICS guidelines.
This floor plan is for illustrative purposes only and is not to scale.