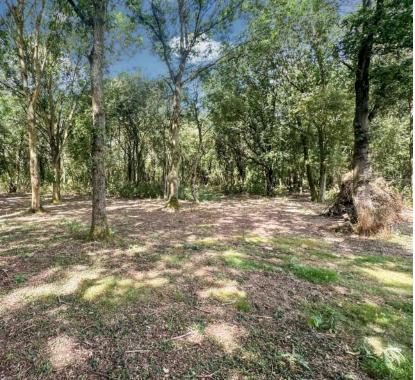

Surrounding the house, you'll find well-tended private gardens to the north, west, and south. These gardens are enclosed by charming picket fencing and feature meticulously landscaped beds, two practical sheds, and a variety of specimen trees that add to the visual appeal. Beyond the formal gardens, the grounds extend into a tranquil meadow that seamlessly transitions into a three-acre wood.

This woodland area, predominantly populated by young oak, ash, and birch trees, offers a serene natural setting and enhances the property's sense of seclusion and tranquility.

Overall, the grounds provide a harmonious blend of landscaped beauty and natural woodland, creating a versatile outdoor space that is ideal for relaxation, gardening, and enjoying the surrounding nature.