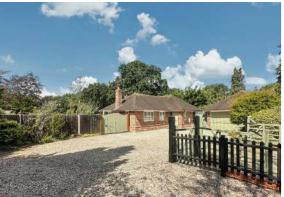

#### OUTSIDE

Set amidst expansive and beautifully maintained grounds that offer both privacy and a connection to nature. The property sits on a generous 4.41 acres of west-facing land, ensuring plenty of sunshine throughout the afternoon and evening. The front of the property features a large, gated driveway that provides ample parking and turning space for up to five vehicles. This area also includes access to a detached double garage, offering additional storage or parking options.

Surrounding the house, you'll find well-tended private gardens to the north, west, and south. These gardens are enclosed by charming picket fencing and feature meticulously landscaped beds, two practical sheds, and a variety of specimen trees that add to the visual appeal. Beyond the formal gardens, the grounds extend into a tranquil meadow that seamlessly transitions into a three-acre wood.

# Outbuilding