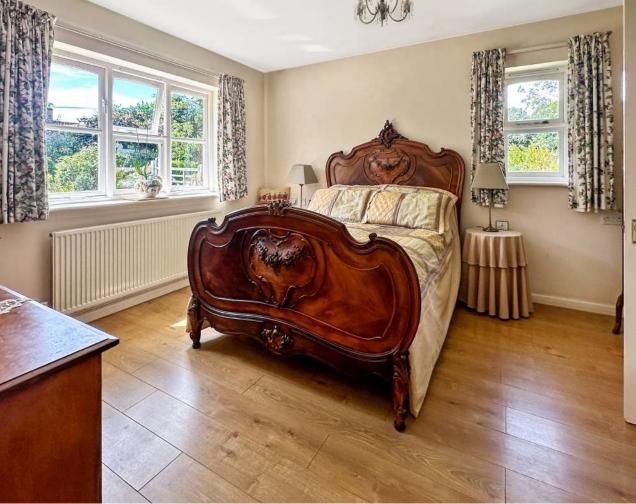

# **STEP INSIDE**

The bungalow being a single-story residence, offers an expansive ground floor layout designed for comfort and convenience. Upon entering, you'll find a welcoming entrance hall leading to the heart of the home, a spacious open-plan kitchen and dining area. This central hub is perfect for both daily meals and entertaining. Adjacent to this is a generously sized triple-aspect sitting room, bathed in natural light and featuring a cozy open fireplace.

# STEP INSIDE - CONTINUED

The master bedroom, a private retreat, boasts an en-suite shower room for added convenience, while two additional bedrooms provide versatile space for family or guests. A family bathroom serves the other bedrooms and guests, and a utility room offers practical laundry and storage options. The ground floor also provides access to the beautifully maintained gardens that surround\_the property, enhancing the home's appeal and functionality.