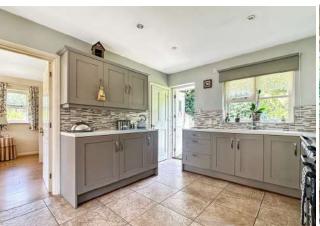

# **STEP INSIDE**

The bungalow being a single-story residence, offers an expansive ground floor layout designed for comfort and convenience. Upon entering, you'll find a welcoming entrance hall leading to the heart of the home, a spacious open-plan kitchen and dining area. This central hub is perfect for both daily meals and entertaining. Adjacent to this is a generously sized triple-aspect sitting room, bathed in natural light and featuring a cozy open fireplace.