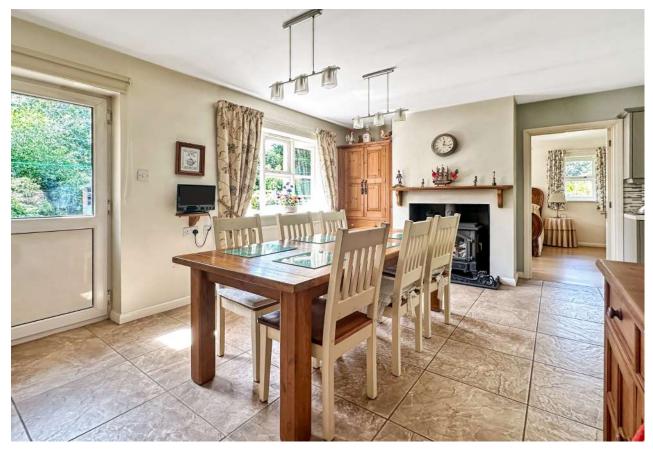

# **STEP INSIDE**

The bungalow being a single-story residence, offers an expansive ground floor layout designed for comfort and convenience. Upon entering, you'll find a welcoming entrance hall leading to the heart of the home, a spacious open-plan kitchen and dining area. This central hub is perfect for both daily meals and entertaining. Adjacent to this is a generously sized triple-aspect sitting room, bathed in natural light and featuring a cozy open fireplace.