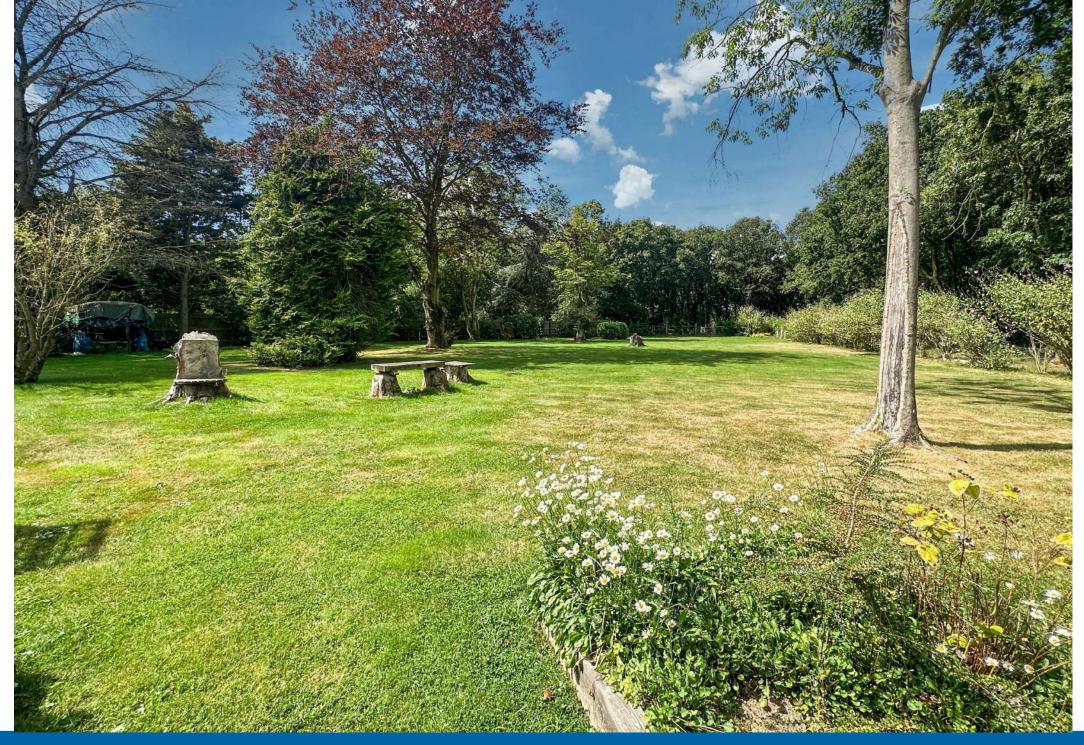

#### OUTSIDE

Set amidst expansive and beautifully maintained grounds that offer both privacy and a connection to nature. The property sits on a generous 4.41 acres of west-facing land, ensuring plenty of sunshine throughout the afternoon and evening. The front of the property features a large, gated driveway that provides ample parking and turning space for up to five vehicles. This area also includes access to a detached double garage, offering additional storage or parking options.

Surrounding the house, you'll find well-tended private gardens to the north, west, and south. These gardens are enclosed by charming picket fencing and feature meticulously landscaped beds, two practical sheds, and a variety of specimen trees that add to the visual appeal. Beyond the formal gardens, the grounds extend into a tranquil meadow that seamlessly transitions into a three-acre wood.

This woodland area, predominantly populated by young oak, ash, and birch trees, offers a serene natural setting and enhances the property's sense of seclusion and tranquility.

Overall, the grounds provide a harmonious blend of landscaped beauty and natural woodland, creating a versatile outdoor space that is ideal for relaxation, gardening, and enjoying the surrounding nature.