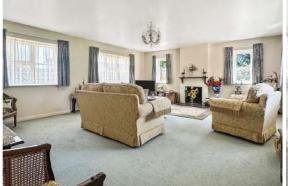

# **STEP INSIDE**

The bungalow being a single-story residence, offers an expansive ground floor layout designed for comfort and convenience. Upon entering, you'll find a welcoming entrance hall leading to the heart of the home, a spacious open-plan kitchen and dining area. This central hub is perfect for both daily meals and entertaining. Adjacent to this is a generously sized triple-aspect sitting room, bathed in natural light and featuring a cozy open fireplace.