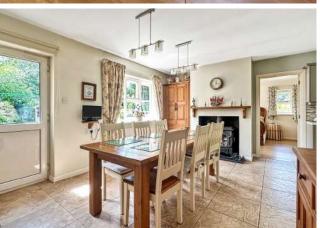

# **STEP INSIDE**

The bungalow being a single-story residence, offers an expansive ground floor layout designed for comfort and convenience. Upon entering, you'll find a welcoming entrance hall leading to the heart of the home, a spacious open-plan kitchen and dining area. This central hub is perfect for both daily meals and entertaining. Adjacent to this is a generously sized triple-aspect sitting room, bathed in natural light and featuring a cozy open fireplace.