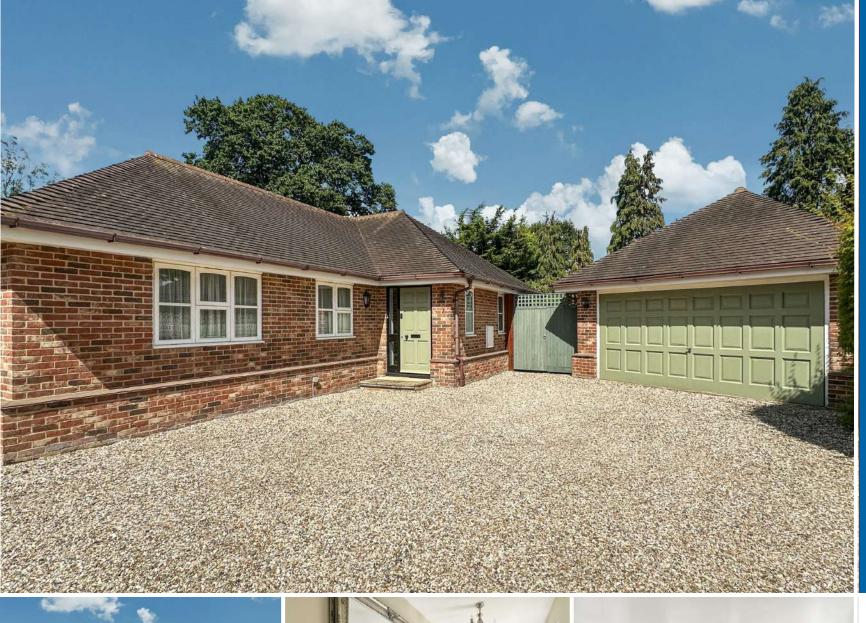

## **OVERVIEW**

Nestled in the serene village of Langham, this bungalow is a beautifully maintained single-story residence that offers the perfect blend of modern comfort and natural tranquility.

Built in 1998, this spacious home encompasses 1609 square feet of thoughtfully designed living space, featuring an open-plan kitchen and dining area, a generous triple-aspect sitting room with an open fireplace.

#### OUTSIDE

Set amidst expansive and beautifully maintained grounds that offer both privacy and a connection to nature. The property sits on a generous 4.41 acres of west-facing land, ensuring plenty of sunshine throughout the afternoon and evening. The front of the property features a large, gated driveway that provides ample parking and turning space for up to five vehicles. This area also includes access to a detached double garage, offering additional storage or parking options.

## LOCATION

This charming property is ideally located on Moor Road, situated at the western edge of the highly sought-after village of Langham in north Essex. Langham is a popular and vibrant village with a range of local amenities conveniently within walking distance. Residents can enjoy the community shop, community centre, primary school, and The Shepherd Public House and restaurant, which all contribute to the village's friendly and connected atmosphere.