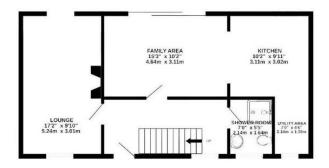

### FLOORPLAN

GROUND FLOOR 596 sq.ft. (55.4 sq.m.) approx.

BEDROOM 2 125° × 102° 3.80° × 3.11m BEDROOM 3 711° × 70° 2.42m × 2.14m storad

1ST FLOOR 432 sq.ft. (40.1 sq.m.) approx.

#### TOTAL FLOOR AREA : 1028 sq.ft. (95.5 sq.m.) approx.

While very altering the beer made to ensure the arcmany of the torginal character have measurements before the second se