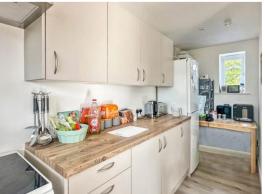

LOUNGE 17' 2" x 9' 2" (5.23m x 2.79m)

FAMILY ROOM 15' 3" x 10' 2" (4.65m x 3.1m)

KITCHEN 10' 2" x 9' 11" (3.1m x 3.02m)

UTILITY ROOM 7' 0" x 4' 6" (2.13m x 1.37m)

SHOWER ROOM 7' 0" x 5' 5" (2.13m x 1.65m)