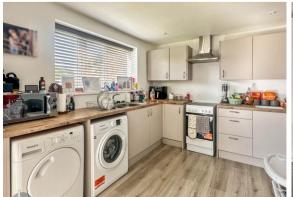

LOUNGE 17' 2" x 9' 2" (5.23m x 2.79m)

FAMILY ROOM 15' 3" x 10' 2" (4.65m x 3.1m)

KITCHEN 10' 2" x 9' 11" (3.1m x 3.02m)

UTILITY ROOM 7' 0" x 4' 6" (2.13m x 1.37m)

SHOWER ROOM 7' 0" x 5' 5" (2.13m x 1.65m)