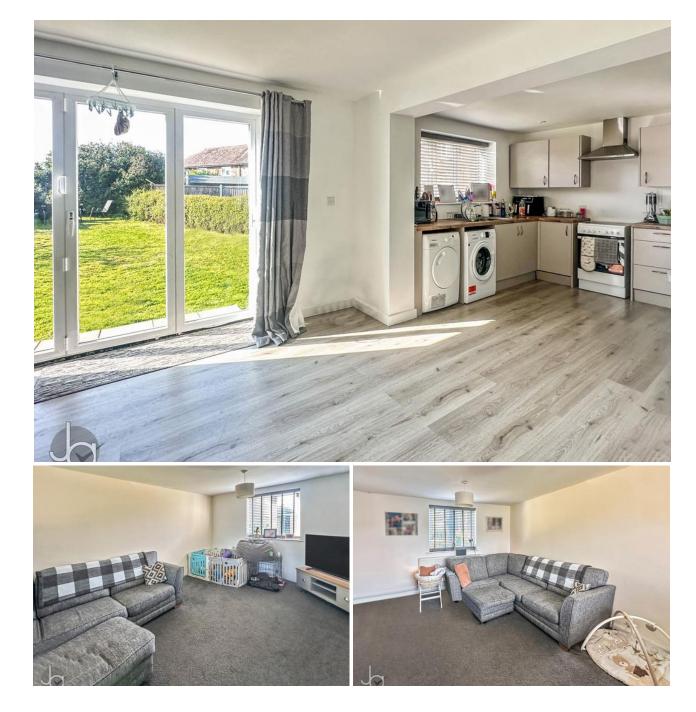

## THE PROPERTY

Nestled in a highly desirable area, this stunning three-bedroom semi-detached property boasts a prime location with beautiful countryside walks and the local football and social club just a short distance away. Situated near paddocks, this double fronted home features a large driveway and a sympathetic side extension, as well as a complete renovation that has maximized space and light throughout. The open plan family and kitchen room is bright and spacious, with bi-folding doors leading out to the fully enclosed sunny rear garden. A cosy lounge with an open fire adds versatility to the ground floor, along with a downstairs shower room and a first-floor bathroom. Ideal for a growing family, the property includes two double bedrooms and a large single bedroom.

LOUNGE 17' 2" x 9' 2" (5.23m x 2.79m)

FAMILY ROOM 15' 3" x 10' 2" (4.65m x 3.1m)

KITCHEN 10' 2" x 9' 11" (3.1m x 3.02m)

UTILITY ROOM 7' 0" x 4' 6" (2.13m x 1.37m)

SHOWER ROOM 7' 0" x 5' 5" (2.13m x 1.65m)

LANDING

MASTER BEDROOM 12' 8" x 10' 2" (3.86m x 3.1m)

BEDROOM TWO 12' 5" x 10' 2" (3.78m x 3.1m)

BEDROOM THREE 7' 11" x 7' 0" (2.41m x 2.13m)

BATHROOM

7' 0" x 5' 5" (2.13m x 1.65m)

С