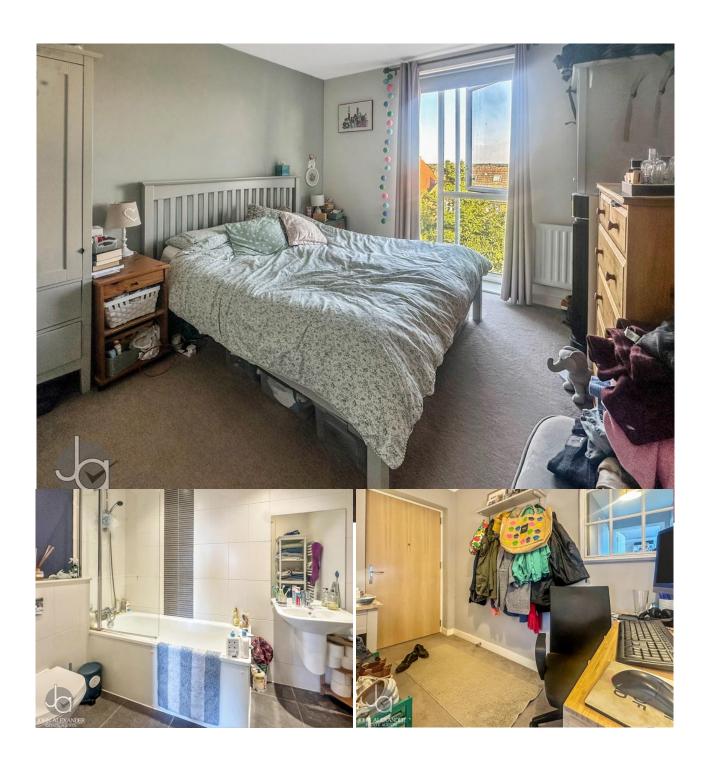

## **BEDROOM**

11' 6" x 10' 9" (3.51m x 3.28m)

### **BATHROOM**

7' 0" x 5' 7" (2.13m x 1.7m)

### **ENTRANCE HALL**