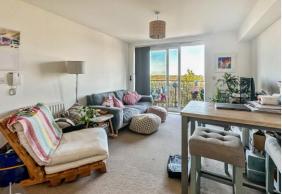

# OPEN PLAN LIVING ROOM 16' 1" x 11' 11" (4.9m x 3.63m)

BALCONY

### **KITCHEN**

8' 9" x 7' 3" (2.67m x 2.21m)