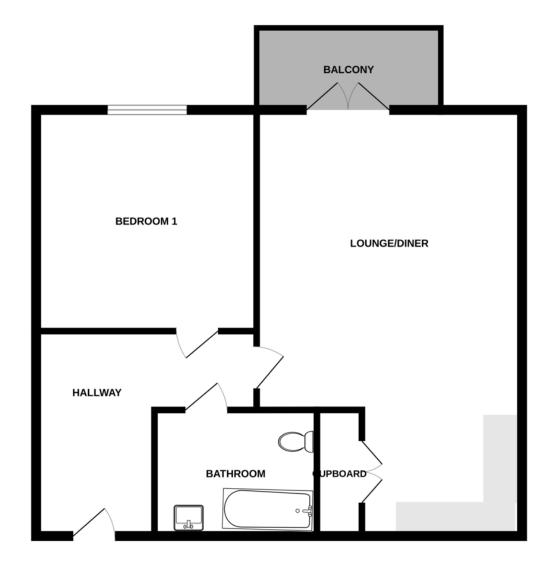

# OPEN PLAN LIVING ROOM 16' 1" x 11' 11" (4.9m x 3.63m)

BALCONY

## **BEDROOM**

11' 6" x 10' 9" (3.51m x 3.28m)

### **BATHROOM**

7' 0" x 5' 7" (2.13m x 1.7m)

# SECOND FLOOR

Whilst every attempt has been made to ensure the accuracy of the floorplan contained here, measurements of doors, windows, rooms and any other items are approximate and no responsibility is taken for any eror, omission or mis-statement. This plan is for illustrative purposes only and should be used as such by any prospective purchaser. The services, systems and appliances shown have not been tested and no guarantee as to their operability or efficiency can be given.