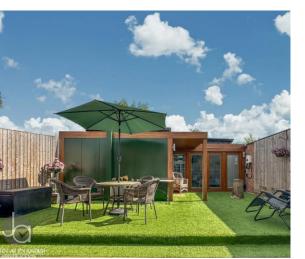

# OUTSIDE

Nestled outdoors, the garden unfolds in elegant tiers, featuring a welcoming patio space perfect for outdoor leisure or dining. You are invited to relax in the wooden housed hot tub and beyond the patio, a lush expanse of manicured lawn stretches out, offering a serene green oasis. This garden truly gives the sense of both relaxation and entertainment. To the rear of the garden accommodates a one bedroom fully functioning annex. At the forefront, a generous driveway presents ample off-road parking, holding three to four vehicles with ease.