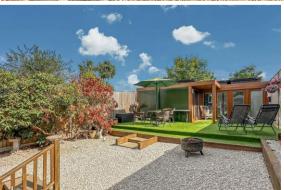

The kitchen also offers access to the utility room and downstairs cloakroom. A double-glazed door gains entry to the garden.

The large lounge is accessible from the entrance hall and provides access with sliding doors to the outdoor patio space large enough for alfresco dining.