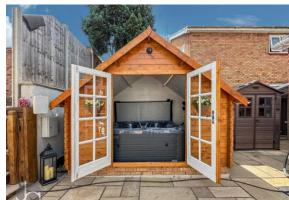

# OUTSIDE

Nestled outdoors, the garden unfolds in elegant tiers, featuring a welcoming patio space perfect for outdoor leisure or dining. You are invited to relax in the wooden housed hot tub and beyond the patio, a lush expanse of manicured lawn stretches out, offering a serene green oasis. This garden truly gives the sense of both relaxation and entertainment. To the rear of the garden accommodates a one bedroom fully functioning annex. At the forefront, a generous driveway presents ample off-road parking, holding three to four vehicles with ease.