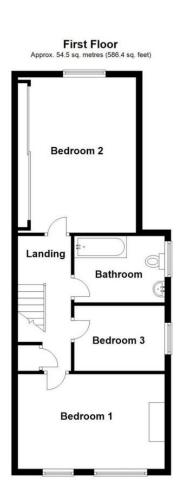

# FLOORPLAN

**Ground Floor** 

Approx. 90.5 sq. metres (974.2 sq. feet)

Total area: approx. 145.0 sq. metres (1560.6 sq. feet)

DIRECTIONS

CONTACT 99 London Road Stanway Colchester Essex CO3 0NY

E sales@john-alexander.co.uk

DINING ROOM 13' 7" x 11' 2" (4.14m x 3.4m)

KITCHEN 9' 9" x 8' 8" (2.97m x 2.64m)

UTILITY ROOM 5' 4" x 2' 8" (1.63m x 0.81m)

LOUNGE

20' 4" x 12' 4" (6.2m x 3.76m)

CLOAKROOM

MASTER BEDROOM 14' 7" x 11' 2" (4.44m x 3.4m)

BEDROOM TWO 14' 7" x 10' 4" (4.44m x 3.15m)

BEDROOM THREE 8' 9" x 8' 9" (2.67m x 2.67m)

BATHROOM 8' 9" x 5' 2" (2.67m x 1.57m)

ANNEX Consists of One Bedroom,

Kitchen/Diner/Lounge and shower room