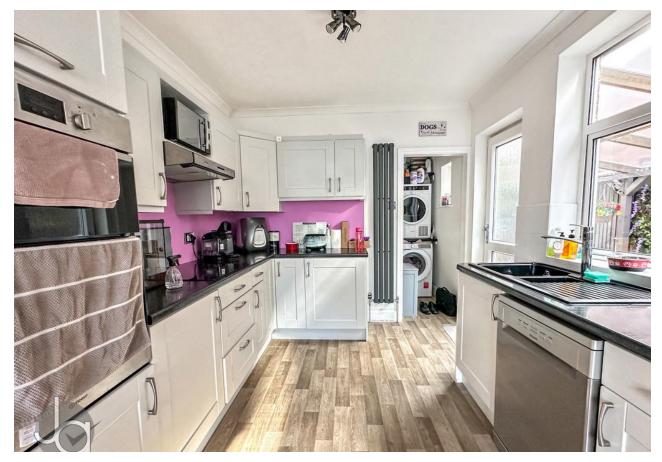

The dining room then flows seamlessly to the kitchen equipped with fitted work surfaces, cupboards, drawers, and space below.

Additionally, you will find an inset single drainer stainless steel sink, electric hob with a cooker hood overhead, a built-in oven and grill, and fitted wall units.

The kitchen also offers access to the utility room and downstairs cloakroom. A double-glazed door gains entry to the garden.

The large lounge is accessible from the entrance hall and provides access with sliding doors to the outdoor patio space large enough for alfresco dining.