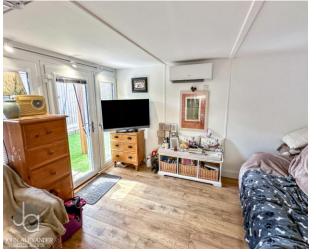

# OUTSIDE

Nestled outdoors, the garden unfolds in elegant tiers, featuring a welcoming patio space perfect for outdoor leisure or dining. You are invited to relax in the wooden housed hot tub and beyond the patio, a lush expanse of manicured lawn stretches out, offering a serene green oasis. This garden truly gives the sense of both relaxation and entertainment. To the rear of the garden accommodates a one bedroom fully functioning annex. At the forefront, a generous driveway presents ample off-road parking, holding three to four vehicles with ease.

BEDROOM TWO 14' 7" x 10' 4" (4.44m x 3.15m)

BEDROOM THREE 8' 9" x 8' 9" (2.67m x 2.67m)

BATHROOM 8' 9" x 5' 2" (2.67m x 1.57m)

ANNEX Consists of One Bedroom,

Kitchen/Diner/Lounge and shower room