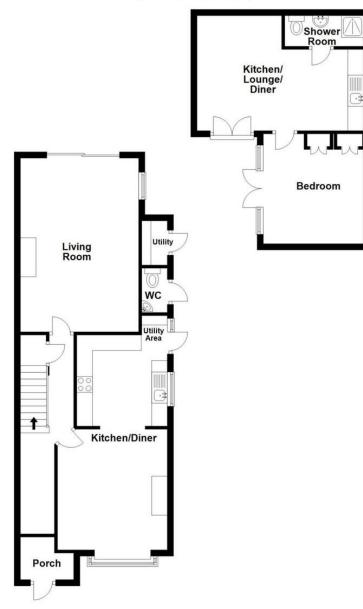

# FLOORPLAN

**Ground Floor** 

Approx. 90.5 sq. metres (974.2 sq. feet)

Total area: approx. 145.0 sq. metres (1560.6 sq. feet)

DIRECTIONS

CONTACT 99 London Road Stanway Colchester Essex CO3 0NY

E sales@john-alexander.co.uk

DINING ROOM 13' 7" x 11' 2" (4.14m x 3.4m)

KITCHEN 9' 9" x 8' 8" (2.97m x 2.64m)

UTILITY ROOM 5' 4" x 2' 8" (1.63m x 0.81m)

LOUNGE

20' 4" x 12' 4" (6.2m x 3.76m)

CLOAKROOM

MASTER BEDROOM 14' 7" x 11' 2" (4.44m x 3.4m)

BEDROOM TWO 14' 7" x 10' 4" (4.44m x 3.15m)

BEDROOM THREE 8' 9" x 8' 9" (2.67m x 2.67m)

BATHROOM 8' 9" x 5' 2" (2.67m x 1.57m)

ANNEX Consists of One Bedroom,

Kitchen/Diner/Lounge and shower room